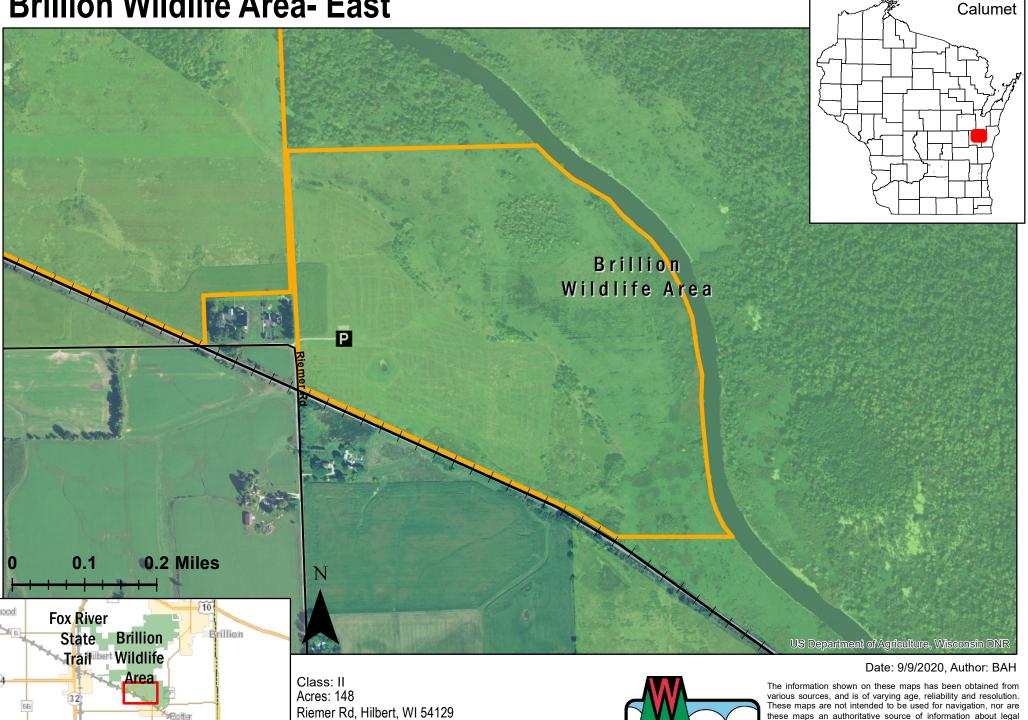

## **Brillion Wildlife Area- East**

114

met

lt 😵

Killsnake Wildlife Area

Riemer Rd, Hilbert, WI 54129 Parking Waypoint: 44.1317, -88.1125 For more information: Call the DNR Customer Service Desk at 1-888-936-7463 or email DNRWildlifeWebmail@Wisconsin.gov.