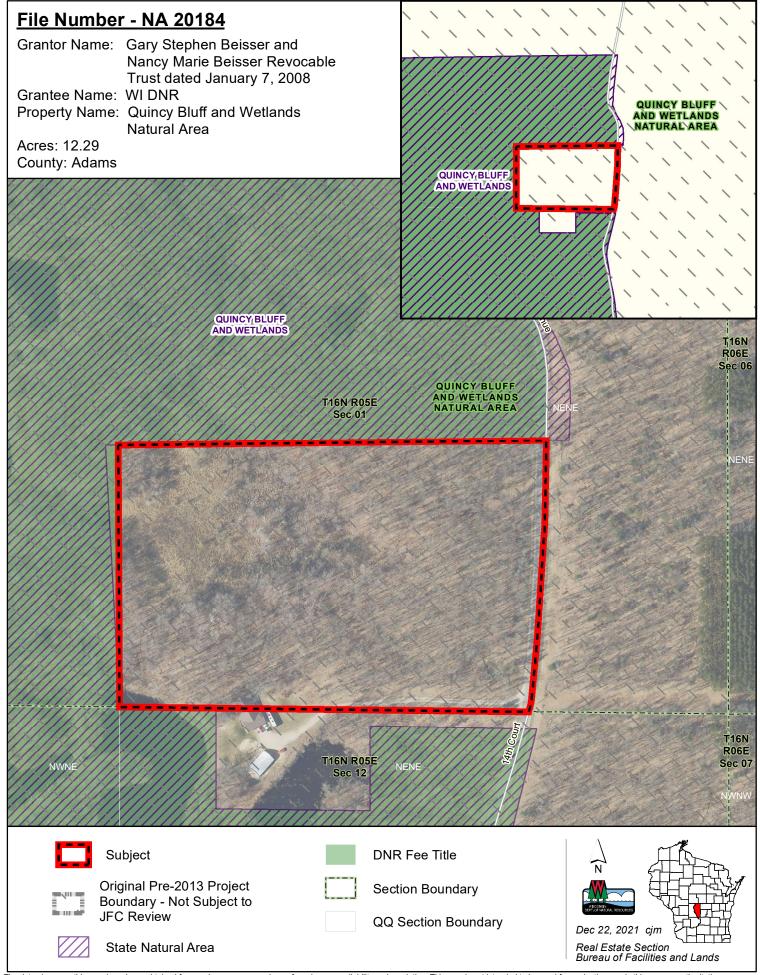

Transaction Type: Fee - Acquisition

**Grantor / Property Name** File No Acres Cost County Type Land **Date Option Transaction Status** Gary Stephen Beisser and Nancy Marie Beisser Revocable NA 20184 \* 12.29 \$46,000.00 Adams Stew2010 12/8/2021 Option Expires: 04/08/2022 Trust dated January 7, 2008

**QUINCY BLUFF AND WETLANDS NATURAL AREA** Board (Delegated Item) - January

Fee acquisition of 12.29 acres of forested upland and wetlands for the Quincy Bluff and Wetlands Natural Area.

**Function: Parks** 