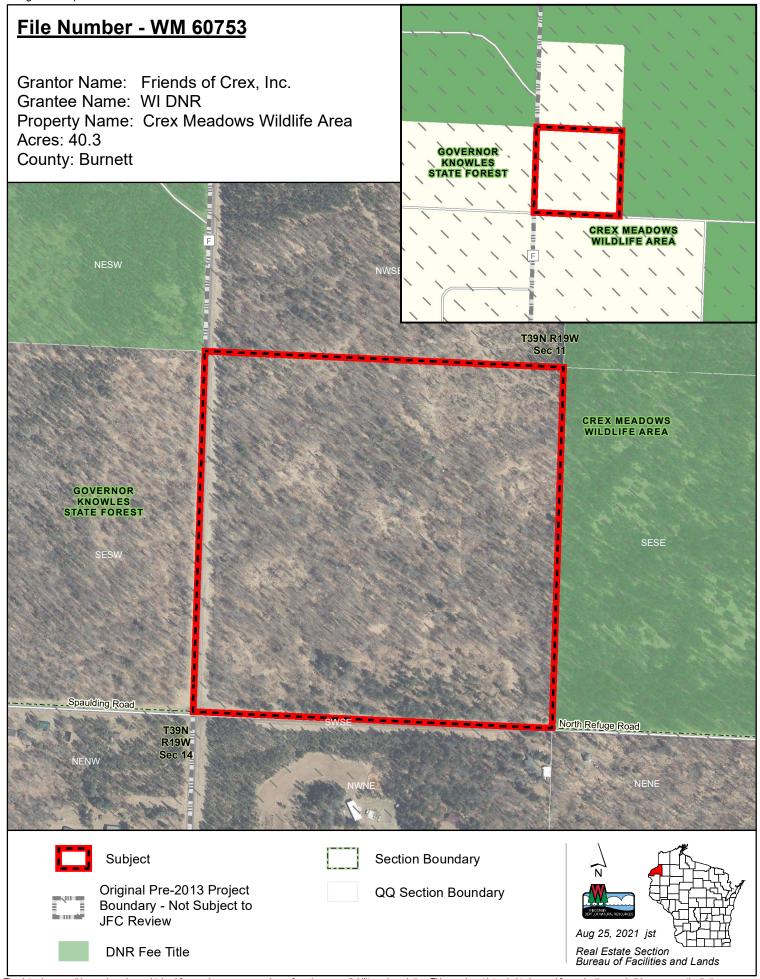

| Transaction Type: Fee - Acquisition                                                                                                                                                                                                                                                                                                                                                                                                                                                                                     |                                                                                                                                                                  |                                                                                            |                                                                                              |                                                                                 |                                                                                                                              |                                                                                           |                                                                                                                                                                                                                                                                                                                                                                                                                                                                                                                                                                                                                                                                                                                                                                                                                                                                                                                                                                                                                                                                                                                                                                                                                                                                                                                                                                                                                                                                                                                                                                                                                                                                                                                                                                                                                                                                                                                                                                                                                                                                                                                                 |
|-------------------------------------------------------------------------------------------------------------------------------------------------------------------------------------------------------------------------------------------------------------------------------------------------------------------------------------------------------------------------------------------------------------------------------------------------------------------------------------------------------------------------|------------------------------------------------------------------------------------------------------------------------------------------------------------------|--------------------------------------------------------------------------------------------|----------------------------------------------------------------------------------------------|---------------------------------------------------------------------------------|------------------------------------------------------------------------------------------------------------------------------|-------------------------------------------------------------------------------------------|---------------------------------------------------------------------------------------------------------------------------------------------------------------------------------------------------------------------------------------------------------------------------------------------------------------------------------------------------------------------------------------------------------------------------------------------------------------------------------------------------------------------------------------------------------------------------------------------------------------------------------------------------------------------------------------------------------------------------------------------------------------------------------------------------------------------------------------------------------------------------------------------------------------------------------------------------------------------------------------------------------------------------------------------------------------------------------------------------------------------------------------------------------------------------------------------------------------------------------------------------------------------------------------------------------------------------------------------------------------------------------------------------------------------------------------------------------------------------------------------------------------------------------------------------------------------------------------------------------------------------------------------------------------------------------------------------------------------------------------------------------------------------------------------------------------------------------------------------------------------------------------------------------------------------------------------------------------------------------------------------------------------------------------------------------------------------------------------------------------------------------|
| Grantor / Property Name                                                                                                                                                                                                                                                                                                                                                                                                                                                                                                 | File No                                                                                                                                                          | Acres                                                                                      | Cost                                                                                         | County                                                                          | Type Land                                                                                                                    | Date Option                                                                               | <b>Transaction Status</b>                                                                                                                                                                                                                                                                                                                                                                                                                                                                                                                                                                                                                                                                                                                                                                                                                                                                                                                                                                                                                                                                                                                                                                                                                                                                                                                                                                                                                                                                                                                                                                                                                                                                                                                                                                                                                                                                                                                                                                                                                                                                                                       |
| Friends of Crex, Inc.                                                                                                                                                                                                                                                                                                                                                                                                                                                                                                   | WM 60650 *                                                                                                                                                       | 40.00                                                                                      | \$50,000.00                                                                                  | Burnett                                                                         | Stewardship                                                                                                                  | 8/17/2021                                                                                 | Option Expires: 02/13/2022                                                                                                                                                                                                                                                                                                                                                                                                                                                                                                                                                                                                                                                                                                                                                                                                                                                                                                                                                                                                                                                                                                                                                                                                                                                                                                                                                                                                                                                                                                                                                                                                                                                                                                                                                                                                                                                                                                                                                                                                                                                                                                      |
| AMSTERDAM SLOUGHS WILDLIFE AREA                                                                                                                                                                                                                                                                                                                                                                                                                                                                                         |                                                                                                                                                                  |                                                                                            |                                                                                              |                                                                                 |                                                                                                                              |                                                                                           | Sent for JFC Approval                                                                                                                                                                                                                                                                                                                                                                                                                                                                                                                                                                                                                                                                                                                                                                                                                                                                                                                                                                                                                                                                                                                                                                                                                                                                                                                                                                                                                                                                                                                                                                                                                                                                                                                                                                                                                                                                                                                                                                                                                                                                                                           |
| Fee acquisition of a 40-acre inholding in the Amsterdabitat management.                                                                                                                                                                                                                                                                                                                                                                                                                                                 | dam Sloughs Wildlife                                                                                                                                             | Area that blo                                                                              | cks habitat with o                                                                           | department-ow                                                                   | vned lands and will in                                                                                                       | mprove property i                                                                         | management efficiencies for posting                                                                                                                                                                                                                                                                                                                                                                                                                                                                                                                                                                                                                                                                                                                                                                                                                                                                                                                                                                                                                                                                                                                                                                                                                                                                                                                                                                                                                                                                                                                                                                                                                                                                                                                                                                                                                                                                                                                                                                                                                                                                                             |
| Friends of Crex, Inc.                                                                                                                                                                                                                                                                                                                                                                                                                                                                                                   | WM 60753 *                                                                                                                                                       | 40.30                                                                                      | \$81,000.00                                                                                  | Burnett                                                                         | Federal<br>Grant/Stew                                                                                                        | 7/19/2021                                                                                 | Option Expires: 01/19/2022                                                                                                                                                                                                                                                                                                                                                                                                                                                                                                                                                                                                                                                                                                                                                                                                                                                                                                                                                                                                                                                                                                                                                                                                                                                                                                                                                                                                                                                                                                                                                                                                                                                                                                                                                                                                                                                                                                                                                                                                                                                                                                      |
| CREX MEADOWS WILDLIFE AREA                                                                                                                                                                                                                                                                                                                                                                                                                                                                                              | ·                                                                                                                                                                |                                                                                            |                                                                                              |                                                                                 | ,                                                                                                                            |                                                                                           | Sent for JFC Approval                                                                                                                                                                                                                                                                                                                                                                                                                                                                                                                                                                                                                                                                                                                                                                                                                                                                                                                                                                                                                                                                                                                                                                                                                                                                                                                                                                                                                                                                                                                                                                                                                                                                                                                                                                                                                                                                                                                                                                                                                                                                                                           |
| Fee acquisition of 40.3 acres of upland forest for the Nelson Stewardship Program. The remaining \$60,75 Friends of Crex, Inc.                                                                                                                                                                                                                                                                                                                                                                                          |                                                                                                                                                                  |                                                                                            |                                                                                              |                                                                                 |                                                                                                                              |                                                                                           | fe grant.                                                                                                                                                                                                                                                                                                                                                                                                                                                                                                                                                                                                                                                                                                                                                                                                                                                                                                                                                                                                                                                                                                                                                                                                                                                                                                                                                                                                                                                                                                                                                                                                                                                                                                                                                                                                                                                                                                                                                                                                                                                                                                                       |
|                                                                                                                                                                                                                                                                                                                                                                                                                                                                                                                         | VVIVI 60754                                                                                                                                                      | 12.36                                                                                      | \$34,000.00                                                                                  | Durnett                                                                         | Grant/Stew                                                                                                                   | 7/19/2021                                                                                 | Option Expires: 01/19/2022                                                                                                                                                                                                                                                                                                                                                                                                                                                                                                                                                                                                                                                                                                                                                                                                                                                                                                                                                                                                                                                                                                                                                                                                                                                                                                                                                                                                                                                                                                                                                                                                                                                                                                                                                                                                                                                                                                                                                                                                                                                                                                      |
| CREX MEADOWS WILDLIFE AREA                                                                                                                                                                                                                                                                                                                                                                                                                                                                                              |                                                                                                                                                                  |                                                                                            |                                                                                              |                                                                                 |                                                                                                                              |                                                                                           | Sent for JFC Approval                                                                                                                                                                                                                                                                                                                                                                                                                                                                                                                                                                                                                                                                                                                                                                                                                                                                                                                                                                                                                                                                                                                                                                                                                                                                                                                                                                                                                                                                                                                                                                                                                                                                                                                                                                                                                                                                                                                                                                                                                                                                                                           |
| Potter's Swamp Trust Dated February 5, 2009 and Po<br>Swamp Trust II Dated August 25, 2014                                                                                                                                                                                                                                                                                                                                                                                                                              | otter's WM 60758 *                                                                                                                                               | 85.06                                                                                      | \$170,000.00                                                                                 | Pepin                                                                           | NAWCA/Gift/<br>Stew                                                                                                          | 10/26/2021                                                                                | Option Expires: 04/24/2022                                                                                                                                                                                                                                                                                                                                                                                                                                                                                                                                                                                                                                                                                                                                                                                                                                                                                                                                                                                                                                                                                                                                                                                                                                                                                                                                                                                                                                                                                                                                                                                                                                                                                                                                                                                                                                                                                                                                                                                                                                                                                                      |
| 1                                                                                                                                                                                                                                                                                                                                                                                                                                                                                                                       |                                                                                                                                                                  |                                                                                            |                                                                                              |                                                                                 | Siew                                                                                                                         |                                                                                           |                                                                                                                                                                                                                                                                                                                                                                                                                                                                                                                                                                                                                                                                                                                                                                                                                                                                                                                                                                                                                                                                                                                                                                                                                                                                                                                                                                                                                                                                                                                                                                                                                                                                                                                                                                                                                                                                                                                                                                                                                                                                                                                                 |
| FIFFANY WILDLIFE AREA Fee acquisition of 85.06 acres of vacant land for the followards the purchase and the Lower Chip                                                                                                                                                                                                                                                                                                                                                                                                  | pewa River Alliance v                                                                                                                                            | vill be contrib                                                                            | uting an addition                                                                            | al \$500. The re                                                                | he Chippewa River. I<br>maining \$167,000.00                                                                                 | will be financed w                                                                        | rith \$85,000 of the funds coming fro                                                                                                                                                                                                                                                                                                                                                                                                                                                                                                                                                                                                                                                                                                                                                                                                                                                                                                                                                                                                                                                                                                                                                                                                                                                                                                                                                                                                                                                                                                                                                                                                                                                                                                                                                                                                                                                                                                                                                                                                                                                                                           |
| TIFFANY WILDLIFE AREA Fee acquisition of 85.06 acres of vacant land for the I donation towards the purchase and the Lower Chip North American Wetlands Conservation Act (NAW John H. Carlson and Roberta J. Carlson Revocable T dated September 11, 2019 and Joseph W. Carlson                                                                                                                                                                                                                                          | ppewa River Alliance v<br>(CA) Grant and \$82,00                                                                                                                 | vill be contrib                                                                            | uting an addition                                                                            | al \$500. The re                                                                | he Chippewa River. I<br>maining \$167,000.00                                                                                 | will be financed w                                                                        | will be making a \$2,500 monetary rith \$85,000 of the funds coming from the funds of the funds coming from the |
| FIFFANY WILDLIFE AREA Fee acquisition of 85.06 acres of vacant land for the Edonation towards the purchase and the Lower Chip North American Wetlands Conservation Act (NAW John H. Carlson and Roberta J. Carlson Revocable Total September 11, 2019 and Joseph W. Carlson CLAM LAKE WILDLIFE AREA Fee acquisition of an irregularly shaped 29.45-acre plays bridge Road and this new access will open up                                                                                                              | ppewa River Alliance v<br>(CA) Grant and \$82,00<br>Frust WM 60760 *<br>parcel comprised most<br>p public access to add                                          | vill be contributed of the funds 39.45  ly of wetland itional departs                      | ating an addition<br>coming from the<br>\$83,000.00<br>that includes 2,17<br>ment-owned land | al \$500. The re<br>Warren Know<br>Burnett<br>5' of frontage                    | he Chippewa River. I<br>maining \$167,000.00 v<br>les-Gaylord Nelson S<br>NAWCA<br>on the Clam River. It                     | will be financed wo<br>Stewardship Progr<br>11/2/2021<br>will be accessible               | will be making a \$2,500 monetary with \$85,000 of the funds coming from the funds coming from the funds coming from the public from its road frontage.                                                                                                                                                                                                                                                                                                                                                                                                                                                                                                                                                                                                                                                                                                                                                                                                                                                                                                                                                                                                                                                                                                                                                                                                                                                                                                                                                                                                                                                                                                                                                                                                                                                                                                                                                                                                                                                                                                                                                                         |
| FIFFANY WILDLIFE AREA Fee acquisition of 85.06 acres of vacant land for the foliation towards the purchase and the Lower Chip North American Wetlands Conservation Act (NAW John H. Carlson and Roberta J. Carlson Revocable Tolated September 11, 2019 and Joseph W. Carlson CLAM LAKE WILDLIFE AREA Fee acquisition of an irregularly shaped 29.45-acre playnch Bridge Road and this new access will open upprovide important blocking for the public to easily in William A. Whirry and Betty J. Whirry Living Trust | ppewa River Alliance v<br>(CA) Grant and \$82,00<br>Frust WM 60760 *<br>parcel comprised most<br>p public access to add<br>dentify the east public               | vill be contributed of the funds 39.45  ly of wetland itional departs                      | ating an addition<br>coming from the<br>\$83,000.00<br>that includes 2,17<br>ment-owned land | al \$500. The re<br>Warren Know<br>Burnett<br>5' of frontage                    | he Chippewa River. I<br>maining \$167,000.00 v<br>les-Gaylord Nelson S<br>NAWCA<br>on the Clam River. It                     | will be financed wo<br>Stewardship Progr<br>11/2/2021<br>will be accessible               | will be making a \$2,500 monetary with \$85,000 of the funds coming from the funds coming from the funds coming from the public from its road frontage.                                                                                                                                                                                                                                                                                                                                                                                                                                                                                                                                                                                                                                                                                                                                                                                                                                                                                                                                                                                                                                                                                                                                                                                                                                                                                                                                                                                                                                                                                                                                                                                                                                                                                                                                                                                                                                                                                                                                                                         |
| TIFFANY WILDLIFE AREA Fee acquisition of 85.06 acres of vacant land for the fidonation towards the purchase and the Lower Chip North American Wetlands Conservation Act (NAW John H. Carlson and Roberta J. Carlson Revocable T                                                                                                                                                                                                                                                                                         | ppewa River Alliance v<br>(CA) Grant and \$82,00<br>Frust WM 60760 *<br>parcel comprised most<br>p public access to add<br>dentify the east public<br>WM 60761 * | vill be contributed of the funds 39.45  ly of wetland ditional departiculand boundary 1.00 | sting an addition coming from the \$83,000.00 that includes 2,17 ment-owned landry.          | al \$500. The re Warren Know Burnett  5' of frontage of in the Clam L Marquette | the Chippewa River. It maining \$167,000.00 where Gaylord Nelson S NAWCA on the Clam River. It ake Wildlife Area on Stew2010 | will be financed witewardship Programmer 11/2/2021 will be accessible the east side of Cl | will be making a \$2,500 monetary with \$85,000 of the funds coming from the funds coming from the second complex of the funds coming from the second complex of the funds coming from the funds coming from the funds of the funds |