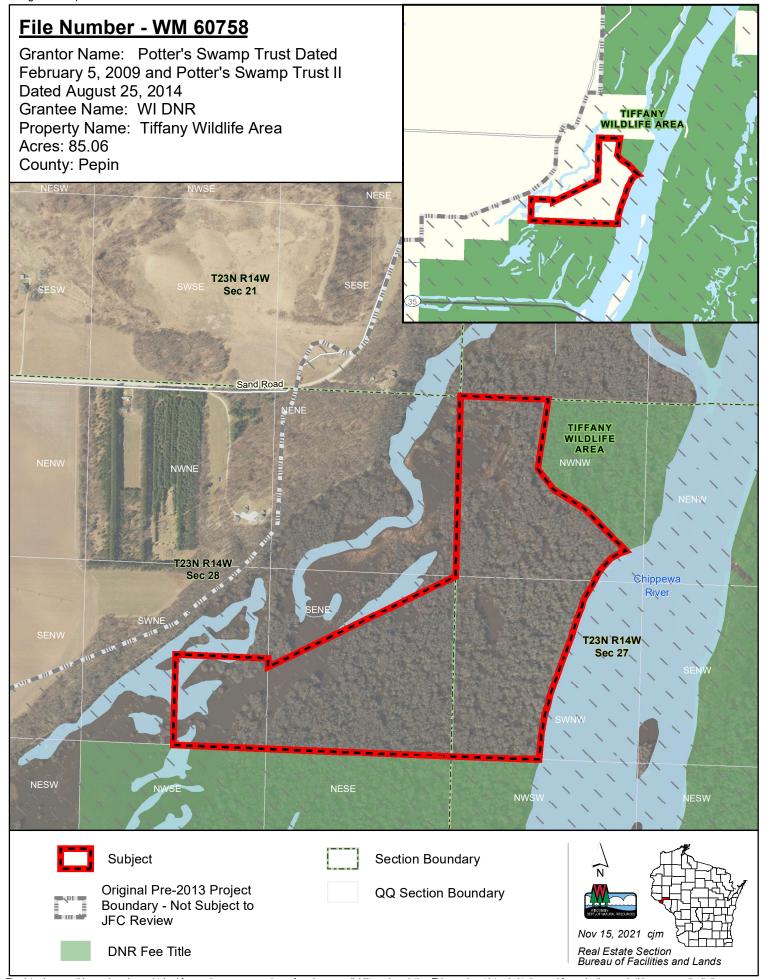

| Transaction Type: Fee - Acquisition                                                                                                                                                                                                                                                                                                                                                                                                                                                                                     |                                                                                                                                                                  |                                                                                            |                                                                                              |                                                                                 |                                                                                                                              |                                                                                           |                                                                                                                                                                                                                                                                                                                                                                                                                                                                                                                                                                                                                                                                                                                                                                                                                                                                                                                                                                                                                                                                                                                                                                                                                                                                                                                                                                                                                                                                                                                                                                                                                                                                                                                                                                                                                                                                                                                                                                                                                                                                                                                                 |
|-------------------------------------------------------------------------------------------------------------------------------------------------------------------------------------------------------------------------------------------------------------------------------------------------------------------------------------------------------------------------------------------------------------------------------------------------------------------------------------------------------------------------|------------------------------------------------------------------------------------------------------------------------------------------------------------------|--------------------------------------------------------------------------------------------|----------------------------------------------------------------------------------------------|---------------------------------------------------------------------------------|------------------------------------------------------------------------------------------------------------------------------|-------------------------------------------------------------------------------------------|---------------------------------------------------------------------------------------------------------------------------------------------------------------------------------------------------------------------------------------------------------------------------------------------------------------------------------------------------------------------------------------------------------------------------------------------------------------------------------------------------------------------------------------------------------------------------------------------------------------------------------------------------------------------------------------------------------------------------------------------------------------------------------------------------------------------------------------------------------------------------------------------------------------------------------------------------------------------------------------------------------------------------------------------------------------------------------------------------------------------------------------------------------------------------------------------------------------------------------------------------------------------------------------------------------------------------------------------------------------------------------------------------------------------------------------------------------------------------------------------------------------------------------------------------------------------------------------------------------------------------------------------------------------------------------------------------------------------------------------------------------------------------------------------------------------------------------------------------------------------------------------------------------------------------------------------------------------------------------------------------------------------------------------------------------------------------------------------------------------------------------|
| Grantor / Property Name                                                                                                                                                                                                                                                                                                                                                                                                                                                                                                 | File No                                                                                                                                                          | Acres                                                                                      | Cost                                                                                         | County                                                                          | Type Land                                                                                                                    | Date Option                                                                               | <b>Transaction Status</b>                                                                                                                                                                                                                                                                                                                                                                                                                                                                                                                                                                                                                                                                                                                                                                                                                                                                                                                                                                                                                                                                                                                                                                                                                                                                                                                                                                                                                                                                                                                                                                                                                                                                                                                                                                                                                                                                                                                                                                                                                                                                                                       |
| Friends of Crex, Inc.                                                                                                                                                                                                                                                                                                                                                                                                                                                                                                   | WM 60650 *                                                                                                                                                       | 40.00                                                                                      | \$50,000.00                                                                                  | Burnett                                                                         | Stewardship                                                                                                                  | 8/17/2021                                                                                 | Option Expires: 02/13/2022                                                                                                                                                                                                                                                                                                                                                                                                                                                                                                                                                                                                                                                                                                                                                                                                                                                                                                                                                                                                                                                                                                                                                                                                                                                                                                                                                                                                                                                                                                                                                                                                                                                                                                                                                                                                                                                                                                                                                                                                                                                                                                      |
| AMSTERDAM SLOUGHS WILDLIFE AREA                                                                                                                                                                                                                                                                                                                                                                                                                                                                                         |                                                                                                                                                                  |                                                                                            |                                                                                              |                                                                                 |                                                                                                                              |                                                                                           | Sent for JFC Approval                                                                                                                                                                                                                                                                                                                                                                                                                                                                                                                                                                                                                                                                                                                                                                                                                                                                                                                                                                                                                                                                                                                                                                                                                                                                                                                                                                                                                                                                                                                                                                                                                                                                                                                                                                                                                                                                                                                                                                                                                                                                                                           |
| Fee acquisition of a 40-acre inholding in the Amsterdabitat management.                                                                                                                                                                                                                                                                                                                                                                                                                                                 | dam Sloughs Wildlife                                                                                                                                             | Area that blo                                                                              | cks habitat with o                                                                           | department-ow                                                                   | vned lands and will in                                                                                                       | mprove property i                                                                         | management efficiencies for posting                                                                                                                                                                                                                                                                                                                                                                                                                                                                                                                                                                                                                                                                                                                                                                                                                                                                                                                                                                                                                                                                                                                                                                                                                                                                                                                                                                                                                                                                                                                                                                                                                                                                                                                                                                                                                                                                                                                                                                                                                                                                                             |
| Friends of Crex, Inc.                                                                                                                                                                                                                                                                                                                                                                                                                                                                                                   | WM 60753 *                                                                                                                                                       | 40.30                                                                                      | \$81,000.00                                                                                  | Burnett                                                                         | Federal<br>Grant/Stew                                                                                                        | 7/19/2021                                                                                 | Option Expires: 01/19/2022                                                                                                                                                                                                                                                                                                                                                                                                                                                                                                                                                                                                                                                                                                                                                                                                                                                                                                                                                                                                                                                                                                                                                                                                                                                                                                                                                                                                                                                                                                                                                                                                                                                                                                                                                                                                                                                                                                                                                                                                                                                                                                      |
| CREX MEADOWS WILDLIFE AREA                                                                                                                                                                                                                                                                                                                                                                                                                                                                                              | ·                                                                                                                                                                |                                                                                            |                                                                                              |                                                                                 | ,                                                                                                                            |                                                                                           | Sent for JFC Approval                                                                                                                                                                                                                                                                                                                                                                                                                                                                                                                                                                                                                                                                                                                                                                                                                                                                                                                                                                                                                                                                                                                                                                                                                                                                                                                                                                                                                                                                                                                                                                                                                                                                                                                                                                                                                                                                                                                                                                                                                                                                                                           |
| Fee acquisition of 40.3 acres of upland forest for the Nelson Stewardship Program. The remaining \$60,75 Friends of Crex, Inc.                                                                                                                                                                                                                                                                                                                                                                                          |                                                                                                                                                                  |                                                                                            |                                                                                              |                                                                                 |                                                                                                                              |                                                                                           | fe grant.                                                                                                                                                                                                                                                                                                                                                                                                                                                                                                                                                                                                                                                                                                                                                                                                                                                                                                                                                                                                                                                                                                                                                                                                                                                                                                                                                                                                                                                                                                                                                                                                                                                                                                                                                                                                                                                                                                                                                                                                                                                                                                                       |
|                                                                                                                                                                                                                                                                                                                                                                                                                                                                                                                         | VVIVI 60754                                                                                                                                                      | 12.36                                                                                      | \$34,000.00                                                                                  | Durnett                                                                         | Grant/Stew                                                                                                                   | 7/19/2021                                                                                 | Option Expires: 01/19/2022                                                                                                                                                                                                                                                                                                                                                                                                                                                                                                                                                                                                                                                                                                                                                                                                                                                                                                                                                                                                                                                                                                                                                                                                                                                                                                                                                                                                                                                                                                                                                                                                                                                                                                                                                                                                                                                                                                                                                                                                                                                                                                      |
| CREX MEADOWS WILDLIFE AREA                                                                                                                                                                                                                                                                                                                                                                                                                                                                                              |                                                                                                                                                                  |                                                                                            |                                                                                              |                                                                                 |                                                                                                                              |                                                                                           | Sent for JFC Approval                                                                                                                                                                                                                                                                                                                                                                                                                                                                                                                                                                                                                                                                                                                                                                                                                                                                                                                                                                                                                                                                                                                                                                                                                                                                                                                                                                                                                                                                                                                                                                                                                                                                                                                                                                                                                                                                                                                                                                                                                                                                                                           |
| Potter's Swamp Trust Dated February 5, 2009 and Po<br>Swamp Trust II Dated August 25, 2014                                                                                                                                                                                                                                                                                                                                                                                                                              | otter's WM 60758 *                                                                                                                                               | 85.06                                                                                      | \$170,000.00                                                                                 | Pepin                                                                           | NAWCA/Gift/<br>Stew                                                                                                          | 10/26/2021                                                                                | Option Expires: 04/24/2022                                                                                                                                                                                                                                                                                                                                                                                                                                                                                                                                                                                                                                                                                                                                                                                                                                                                                                                                                                                                                                                                                                                                                                                                                                                                                                                                                                                                                                                                                                                                                                                                                                                                                                                                                                                                                                                                                                                                                                                                                                                                                                      |
| 1                                                                                                                                                                                                                                                                                                                                                                                                                                                                                                                       |                                                                                                                                                                  |                                                                                            |                                                                                              |                                                                                 | Siew                                                                                                                         |                                                                                           |                                                                                                                                                                                                                                                                                                                                                                                                                                                                                                                                                                                                                                                                                                                                                                                                                                                                                                                                                                                                                                                                                                                                                                                                                                                                                                                                                                                                                                                                                                                                                                                                                                                                                                                                                                                                                                                                                                                                                                                                                                                                                                                                 |
| FIFFANY WILDLIFE AREA Fee acquisition of 85.06 acres of vacant land for the followards the purchase and the Lower Chip                                                                                                                                                                                                                                                                                                                                                                                                  | pewa River Alliance v                                                                                                                                            | vill be contrib                                                                            | uting an addition                                                                            | al \$500. The re                                                                | he Chippewa River. I<br>maining \$167,000.00                                                                                 | will be financed w                                                                        | rith \$85,000 of the funds coming fro                                                                                                                                                                                                                                                                                                                                                                                                                                                                                                                                                                                                                                                                                                                                                                                                                                                                                                                                                                                                                                                                                                                                                                                                                                                                                                                                                                                                                                                                                                                                                                                                                                                                                                                                                                                                                                                                                                                                                                                                                                                                                           |
| TIFFANY WILDLIFE AREA Fee acquisition of 85.06 acres of vacant land for the I donation towards the purchase and the Lower Chip North American Wetlands Conservation Act (NAW John H. Carlson and Roberta J. Carlson Revocable T dated September 11, 2019 and Joseph W. Carlson                                                                                                                                                                                                                                          | ppewa River Alliance v<br>(CA) Grant and \$82,00                                                                                                                 | vill be contrib                                                                            | uting an addition                                                                            | al \$500. The re                                                                | he Chippewa River. I<br>maining \$167,000.00                                                                                 | will be financed w                                                                        | will be making a \$2,500 monetary rith \$85,000 of the funds coming from the funds of the funds coming from the |
| FIFFANY WILDLIFE AREA Fee acquisition of 85.06 acres of vacant land for the Edonation towards the purchase and the Lower Chip North American Wetlands Conservation Act (NAW John H. Carlson and Roberta J. Carlson Revocable Total September 11, 2019 and Joseph W. Carlson CLAM LAKE WILDLIFE AREA Fee acquisition of an irregularly shaped 29.45-acre plays bridge Road and this new access will open up                                                                                                              | ppewa River Alliance v<br>(CA) Grant and \$82,00<br>Frust WM 60760 *<br>parcel comprised most<br>p public access to add                                          | vill be contributed of the funds 39.45  ly of wetland itional departs                      | ating an addition<br>coming from the<br>\$83,000.00<br>that includes 2,17<br>ment-owned land | al \$500. The re<br>Warren Know<br>Burnett<br>5' of frontage                    | he Chippewa River. I<br>maining \$167,000.00 v<br>les-Gaylord Nelson S<br>NAWCA<br>on the Clam River. It                     | will be financed wo<br>Stewardship Progr<br>11/2/2021<br>will be accessible               | will be making a \$2,500 monetary with \$85,000 of the funds coming from the funds coming from the funds coming from the public from its road frontage.                                                                                                                                                                                                                                                                                                                                                                                                                                                                                                                                                                                                                                                                                                                                                                                                                                                                                                                                                                                                                                                                                                                                                                                                                                                                                                                                                                                                                                                                                                                                                                                                                                                                                                                                                                                                                                                                                                                                                                         |
| FIFFANY WILDLIFE AREA Fee acquisition of 85.06 acres of vacant land for the foliation towards the purchase and the Lower Chip North American Wetlands Conservation Act (NAW John H. Carlson and Roberta J. Carlson Revocable Tolated September 11, 2019 and Joseph W. Carlson CLAM LAKE WILDLIFE AREA Fee acquisition of an irregularly shaped 29.45-acre playnch Bridge Road and this new access will open upprovide important blocking for the public to easily in William A. Whirry and Betty J. Whirry Living Trust | ppewa River Alliance v<br>(CA) Grant and \$82,00<br>Frust WM 60760 *<br>parcel comprised most<br>p public access to add<br>dentify the east public               | vill be contributed of the funds 39.45  ly of wetland itional departs                      | ating an addition<br>coming from the<br>\$83,000.00<br>that includes 2,17<br>ment-owned land | al \$500. The re<br>Warren Know<br>Burnett<br>5' of frontage                    | he Chippewa River. I<br>maining \$167,000.00 v<br>les-Gaylord Nelson S<br>NAWCA<br>on the Clam River. It                     | will be financed wo<br>Stewardship Progr<br>11/2/2021<br>will be accessible               | will be making a \$2,500 monetary with \$85,000 of the funds coming from the funds coming from the funds coming from the public from its road frontage.                                                                                                                                                                                                                                                                                                                                                                                                                                                                                                                                                                                                                                                                                                                                                                                                                                                                                                                                                                                                                                                                                                                                                                                                                                                                                                                                                                                                                                                                                                                                                                                                                                                                                                                                                                                                                                                                                                                                                                         |
| TIFFANY WILDLIFE AREA Fee acquisition of 85.06 acres of vacant land for the fidonation towards the purchase and the Lower Chip North American Wetlands Conservation Act (NAW John H. Carlson and Roberta J. Carlson Revocable T                                                                                                                                                                                                                                                                                         | ppewa River Alliance v<br>(CA) Grant and \$82,00<br>Frust WM 60760 *<br>parcel comprised most<br>p public access to add<br>dentify the east public<br>WM 60761 * | vill be contributed of the funds 39.45  ly of wetland ditional departiculand boundary 1.00 | sting an addition coming from the \$83,000.00 that includes 2,17 ment-owned landry.          | al \$500. The re Warren Know Burnett  5' of frontage of in the Clam L Marquette | the Chippewa River. It maining \$167,000.00 where Gaylord Nelson S NAWCA on the Clam River. It ake Wildlife Area on Stew2010 | will be financed witewardship Programmer 11/2/2021 will be accessible the east side of Cl | will be making a \$2,500 monetary with \$85,000 of the funds coming from the funds coming from the second complex of the funds coming from the second complex of the funds coming from the funds coming from the funds of the funds |