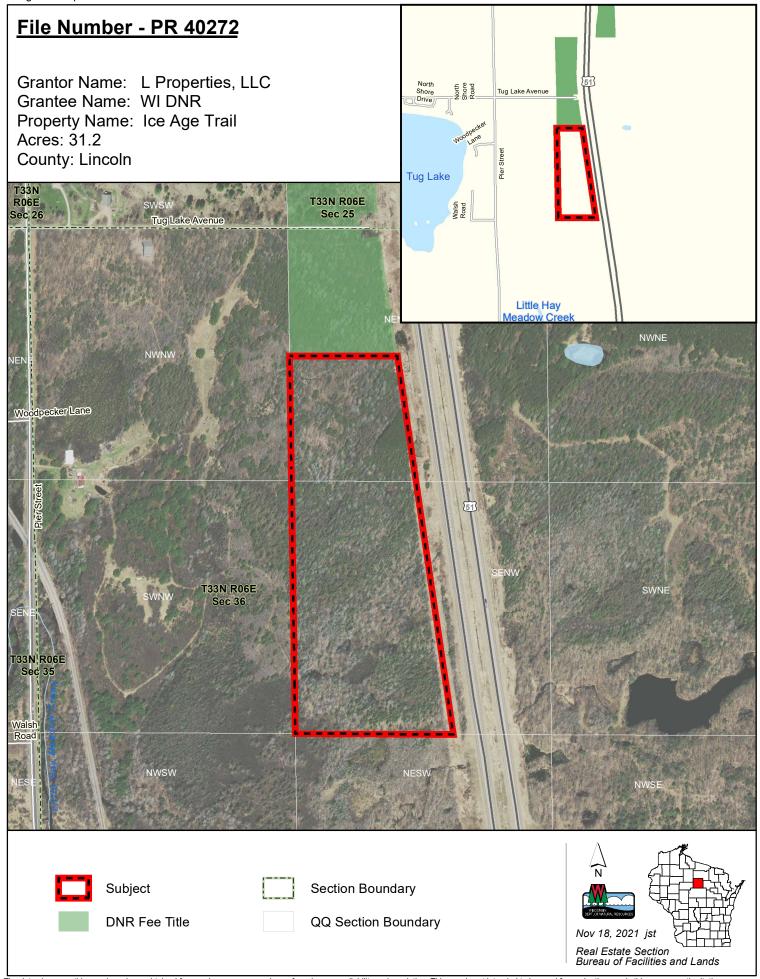

Transaction Type: Fee - Acquisition

| Grantor / Property Name | File No    | Acres | Cost        | County  | Type Land | Date Option | Transaction Status               |
|-------------------------|------------|-------|-------------|---------|-----------|-------------|----------------------------------|
| L Properties, LLC       | PR 40272 * | 31.20 | \$49,000.00 | Lincoln | Stew2010  | 1/26/2022   | Option Expires: NA               |
| ICE AGE TRAIL           |            |       |             |         |           |             | Board (Delegated Item) - January |

Fee acquisition of 31.20 acres at a negotiated price of \$49,000 from L. Properties, LLC. The subject property was previously sold as part of a larger transaction through ACT 20 land sales effort and is the subject of a dispute involving the ownership of 7.7 acres of lands lying directly to the north of the subject property. In an effort to avoid expensive litigation, the department has entered into a settlement agreement to purchase the subject property. This land will be combined with the 7.7 acres of department-owned land to the north, and the department may resell a portion of the 38-acre parcel after it develops a portion of the property for Ice Age Trail purposes.