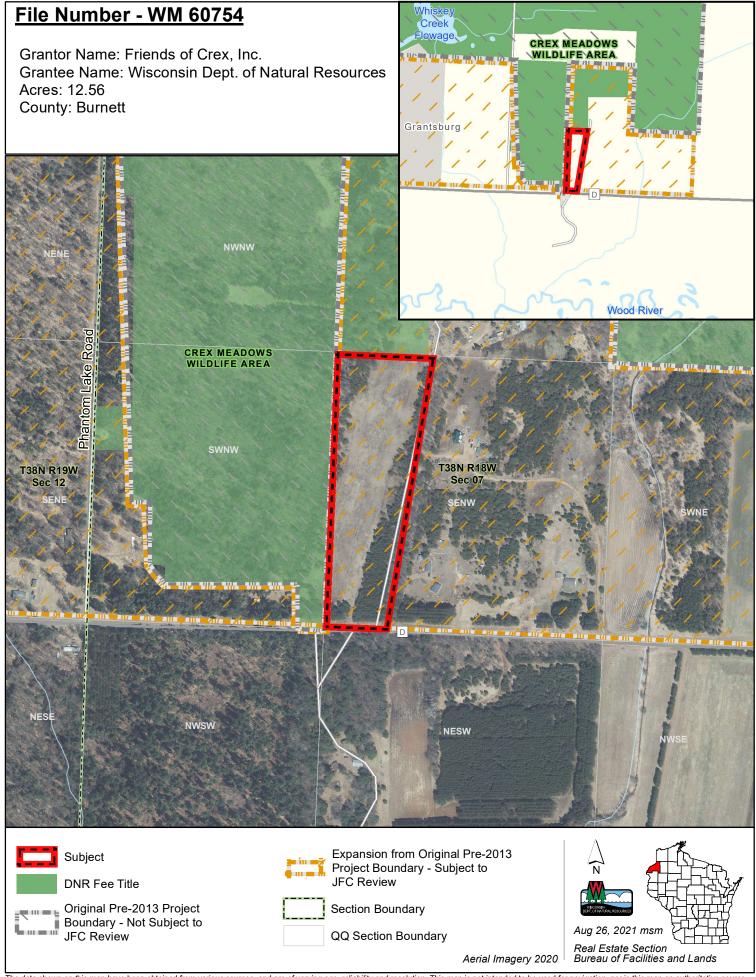

| Transaction Type: Fee - Acquisition                                                                                                                                                                                                                                                                                                                                                                                                                                                                                     |                                                                                                                                                                  |                                                                                            |                                                                                              |                                                                                 |                                                                                                                              |                                                                                           |                                                                                                                                                                                                                                                                                                                                                                                                                                                                                                                                                                                                                                                                                                                                                                                                                                                                                                                                                                                                                                                                                                                                                                                                                                                                                                                                                                                                                                                                                                                                                                                                                                                                                                                                                                                                                                                                                                                                                                                                                                                                                                                                 |
|-------------------------------------------------------------------------------------------------------------------------------------------------------------------------------------------------------------------------------------------------------------------------------------------------------------------------------------------------------------------------------------------------------------------------------------------------------------------------------------------------------------------------|------------------------------------------------------------------------------------------------------------------------------------------------------------------|--------------------------------------------------------------------------------------------|----------------------------------------------------------------------------------------------|---------------------------------------------------------------------------------|------------------------------------------------------------------------------------------------------------------------------|-------------------------------------------------------------------------------------------|---------------------------------------------------------------------------------------------------------------------------------------------------------------------------------------------------------------------------------------------------------------------------------------------------------------------------------------------------------------------------------------------------------------------------------------------------------------------------------------------------------------------------------------------------------------------------------------------------------------------------------------------------------------------------------------------------------------------------------------------------------------------------------------------------------------------------------------------------------------------------------------------------------------------------------------------------------------------------------------------------------------------------------------------------------------------------------------------------------------------------------------------------------------------------------------------------------------------------------------------------------------------------------------------------------------------------------------------------------------------------------------------------------------------------------------------------------------------------------------------------------------------------------------------------------------------------------------------------------------------------------------------------------------------------------------------------------------------------------------------------------------------------------------------------------------------------------------------------------------------------------------------------------------------------------------------------------------------------------------------------------------------------------------------------------------------------------------------------------------------------------|
| Grantor / Property Name                                                                                                                                                                                                                                                                                                                                                                                                                                                                                                 | File No                                                                                                                                                          | Acres                                                                                      | Cost                                                                                         | County                                                                          | Type Land                                                                                                                    | Date Option                                                                               | <b>Transaction Status</b>                                                                                                                                                                                                                                                                                                                                                                                                                                                                                                                                                                                                                                                                                                                                                                                                                                                                                                                                                                                                                                                                                                                                                                                                                                                                                                                                                                                                                                                                                                                                                                                                                                                                                                                                                                                                                                                                                                                                                                                                                                                                                                       |
| Friends of Crex, Inc.                                                                                                                                                                                                                                                                                                                                                                                                                                                                                                   | WM 60650 *                                                                                                                                                       | 40.00                                                                                      | \$50,000.00                                                                                  | Burnett                                                                         | Stewardship                                                                                                                  | 8/17/2021                                                                                 | Option Expires: 02/13/2022                                                                                                                                                                                                                                                                                                                                                                                                                                                                                                                                                                                                                                                                                                                                                                                                                                                                                                                                                                                                                                                                                                                                                                                                                                                                                                                                                                                                                                                                                                                                                                                                                                                                                                                                                                                                                                                                                                                                                                                                                                                                                                      |
| AMSTERDAM SLOUGHS WILDLIFE AREA                                                                                                                                                                                                                                                                                                                                                                                                                                                                                         |                                                                                                                                                                  |                                                                                            |                                                                                              |                                                                                 |                                                                                                                              |                                                                                           | Sent for JFC Approval                                                                                                                                                                                                                                                                                                                                                                                                                                                                                                                                                                                                                                                                                                                                                                                                                                                                                                                                                                                                                                                                                                                                                                                                                                                                                                                                                                                                                                                                                                                                                                                                                                                                                                                                                                                                                                                                                                                                                                                                                                                                                                           |
| Fee acquisition of a 40-acre inholding in the Amsterdabitat management.                                                                                                                                                                                                                                                                                                                                                                                                                                                 | dam Sloughs Wildlife                                                                                                                                             | Area that blo                                                                              | cks habitat with o                                                                           | department-ow                                                                   | vned lands and will in                                                                                                       | mprove property i                                                                         | management efficiencies for posting                                                                                                                                                                                                                                                                                                                                                                                                                                                                                                                                                                                                                                                                                                                                                                                                                                                                                                                                                                                                                                                                                                                                                                                                                                                                                                                                                                                                                                                                                                                                                                                                                                                                                                                                                                                                                                                                                                                                                                                                                                                                                             |
| Friends of Crex, Inc.                                                                                                                                                                                                                                                                                                                                                                                                                                                                                                   | WM 60753 *                                                                                                                                                       | 40.30                                                                                      | \$81,000.00                                                                                  | Burnett                                                                         | Federal<br>Grant/Stew                                                                                                        | 7/19/2021                                                                                 | Option Expires: 01/19/2022                                                                                                                                                                                                                                                                                                                                                                                                                                                                                                                                                                                                                                                                                                                                                                                                                                                                                                                                                                                                                                                                                                                                                                                                                                                                                                                                                                                                                                                                                                                                                                                                                                                                                                                                                                                                                                                                                                                                                                                                                                                                                                      |
| CREX MEADOWS WILDLIFE AREA                                                                                                                                                                                                                                                                                                                                                                                                                                                                                              | ·                                                                                                                                                                |                                                                                            |                                                                                              |                                                                                 | ,                                                                                                                            |                                                                                           | Sent for JFC Approval                                                                                                                                                                                                                                                                                                                                                                                                                                                                                                                                                                                                                                                                                                                                                                                                                                                                                                                                                                                                                                                                                                                                                                                                                                                                                                                                                                                                                                                                                                                                                                                                                                                                                                                                                                                                                                                                                                                                                                                                                                                                                                           |
| Fee acquisition of 40.3 acres of upland forest for the Nelson Stewardship Program. The remaining \$60,75 Friends of Crex, Inc.                                                                                                                                                                                                                                                                                                                                                                                          |                                                                                                                                                                  |                                                                                            |                                                                                              |                                                                                 |                                                                                                                              |                                                                                           | fe grant.                                                                                                                                                                                                                                                                                                                                                                                                                                                                                                                                                                                                                                                                                                                                                                                                                                                                                                                                                                                                                                                                                                                                                                                                                                                                                                                                                                                                                                                                                                                                                                                                                                                                                                                                                                                                                                                                                                                                                                                                                                                                                                                       |
|                                                                                                                                                                                                                                                                                                                                                                                                                                                                                                                         | VVIVI 60754                                                                                                                                                      | 12.36                                                                                      | \$34,000.00                                                                                  | Durnett                                                                         | Grant/Stew                                                                                                                   | 7/19/2021                                                                                 | Option Expires: 01/19/2022                                                                                                                                                                                                                                                                                                                                                                                                                                                                                                                                                                                                                                                                                                                                                                                                                                                                                                                                                                                                                                                                                                                                                                                                                                                                                                                                                                                                                                                                                                                                                                                                                                                                                                                                                                                                                                                                                                                                                                                                                                                                                                      |
| CREX MEADOWS WILDLIFE AREA                                                                                                                                                                                                                                                                                                                                                                                                                                                                                              |                                                                                                                                                                  |                                                                                            |                                                                                              |                                                                                 |                                                                                                                              |                                                                                           | Sent for JFC Approval                                                                                                                                                                                                                                                                                                                                                                                                                                                                                                                                                                                                                                                                                                                                                                                                                                                                                                                                                                                                                                                                                                                                                                                                                                                                                                                                                                                                                                                                                                                                                                                                                                                                                                                                                                                                                                                                                                                                                                                                                                                                                                           |
| Potter's Swamp Trust Dated February 5, 2009 and Po<br>Swamp Trust II Dated August 25, 2014                                                                                                                                                                                                                                                                                                                                                                                                                              | otter's WM 60758 *                                                                                                                                               | 85.06                                                                                      | \$170,000.00                                                                                 | Pepin                                                                           | NAWCA/Gift/<br>Stew                                                                                                          | 10/26/2021                                                                                | Option Expires: 04/24/2022                                                                                                                                                                                                                                                                                                                                                                                                                                                                                                                                                                                                                                                                                                                                                                                                                                                                                                                                                                                                                                                                                                                                                                                                                                                                                                                                                                                                                                                                                                                                                                                                                                                                                                                                                                                                                                                                                                                                                                                                                                                                                                      |
| 1                                                                                                                                                                                                                                                                                                                                                                                                                                                                                                                       |                                                                                                                                                                  |                                                                                            |                                                                                              |                                                                                 | Siew                                                                                                                         |                                                                                           |                                                                                                                                                                                                                                                                                                                                                                                                                                                                                                                                                                                                                                                                                                                                                                                                                                                                                                                                                                                                                                                                                                                                                                                                                                                                                                                                                                                                                                                                                                                                                                                                                                                                                                                                                                                                                                                                                                                                                                                                                                                                                                                                 |
| FIFFANY WILDLIFE AREA Fee acquisition of 85.06 acres of vacant land for the followards the purchase and the Lower Chip                                                                                                                                                                                                                                                                                                                                                                                                  | pewa River Alliance v                                                                                                                                            | vill be contrib                                                                            | uting an addition                                                                            | al \$500. The re                                                                | he Chippewa River. I<br>maining \$167,000.00                                                                                 | will be financed w                                                                        | rith \$85,000 of the funds coming fro                                                                                                                                                                                                                                                                                                                                                                                                                                                                                                                                                                                                                                                                                                                                                                                                                                                                                                                                                                                                                                                                                                                                                                                                                                                                                                                                                                                                                                                                                                                                                                                                                                                                                                                                                                                                                                                                                                                                                                                                                                                                                           |
| TIFFANY WILDLIFE AREA Fee acquisition of 85.06 acres of vacant land for the I donation towards the purchase and the Lower Chip North American Wetlands Conservation Act (NAW John H. Carlson and Roberta J. Carlson Revocable T dated September 11, 2019 and Joseph W. Carlson                                                                                                                                                                                                                                          | ppewa River Alliance v<br>(CA) Grant and \$82,00                                                                                                                 | vill be contrib                                                                            | uting an addition                                                                            | al \$500. The re                                                                | he Chippewa River. I<br>maining \$167,000.00                                                                                 | will be financed w                                                                        | will be making a \$2,500 monetary rith \$85,000 of the funds coming from the funds of the funds coming from the |
| FIFFANY WILDLIFE AREA Fee acquisition of 85.06 acres of vacant land for the Edonation towards the purchase and the Lower Chip North American Wetlands Conservation Act (NAW John H. Carlson and Roberta J. Carlson Revocable Total September 11, 2019 and Joseph W. Carlson CLAM LAKE WILDLIFE AREA Fee acquisition of an irregularly shaped 29.45-acre plays bridge Road and this new access will open up                                                                                                              | ppewa River Alliance v<br>(CA) Grant and \$82,00<br>Frust WM 60760 *<br>parcel comprised most<br>p public access to add                                          | vill be contributed of the funds 39.45  ly of wetland itional departs                      | ating an addition<br>coming from the<br>\$83,000.00<br>that includes 2,17<br>ment-owned land | al \$500. The re<br>Warren Know<br>Burnett<br>5' of frontage                    | he Chippewa River. I<br>maining \$167,000.00 v<br>les-Gaylord Nelson S<br>NAWCA<br>on the Clam River. It                     | will be financed wo<br>Stewardship Progr<br>11/2/2021<br>will be accessible               | will be making a \$2,500 monetary with \$85,000 of the funds coming from the funds coming from the funds coming from the public from its road frontage.                                                                                                                                                                                                                                                                                                                                                                                                                                                                                                                                                                                                                                                                                                                                                                                                                                                                                                                                                                                                                                                                                                                                                                                                                                                                                                                                                                                                                                                                                                                                                                                                                                                                                                                                                                                                                                                                                                                                                                         |
| FIFFANY WILDLIFE AREA Fee acquisition of 85.06 acres of vacant land for the foliation towards the purchase and the Lower Chip North American Wetlands Conservation Act (NAW John H. Carlson and Roberta J. Carlson Revocable Tolated September 11, 2019 and Joseph W. Carlson CLAM LAKE WILDLIFE AREA Fee acquisition of an irregularly shaped 29.45-acre playnch Bridge Road and this new access will open upprovide important blocking for the public to easily in William A. Whirry and Betty J. Whirry Living Trust | ppewa River Alliance v<br>(CA) Grant and \$82,00<br>Frust WM 60760 *<br>parcel comprised most<br>p public access to add<br>dentify the east public               | vill be contributed of the funds 39.45  ly of wetland itional departs                      | ating an addition<br>coming from the<br>\$83,000.00<br>that includes 2,17<br>ment-owned land | al \$500. The re<br>Warren Know<br>Burnett<br>5' of frontage                    | he Chippewa River. I<br>maining \$167,000.00 v<br>les-Gaylord Nelson S<br>NAWCA<br>on the Clam River. It                     | will be financed wo<br>Stewardship Progr<br>11/2/2021<br>will be accessible               | will be making a \$2,500 monetary with \$85,000 of the funds coming from the funds coming from the funds coming from the public from its road frontage.                                                                                                                                                                                                                                                                                                                                                                                                                                                                                                                                                                                                                                                                                                                                                                                                                                                                                                                                                                                                                                                                                                                                                                                                                                                                                                                                                                                                                                                                                                                                                                                                                                                                                                                                                                                                                                                                                                                                                                         |
| TIFFANY WILDLIFE AREA Fee acquisition of 85.06 acres of vacant land for the fidonation towards the purchase and the Lower Chip North American Wetlands Conservation Act (NAW John H. Carlson and Roberta J. Carlson Revocable T                                                                                                                                                                                                                                                                                         | ppewa River Alliance v<br>(CA) Grant and \$82,00<br>Frust WM 60760 *<br>parcel comprised most<br>p public access to add<br>dentify the east public<br>WM 60761 * | vill be contributed of the funds 39.45  ly of wetland ditional departiculand boundary 1.00 | sting an addition coming from the \$83,000.00 that includes 2,17 ment-owned landry.          | al \$500. The re Warren Know Burnett  5' of frontage of in the Clam L Marquette | the Chippewa River. It maining \$167,000.00 where Gaylord Nelson S NAWCA on the Clam River. It ake Wildlife Area on Stew2010 | will be financed witewardship Programmer 11/2/2021 will be accessible the east side of Cl | will be making a \$2,500 monetary with \$85,000 of the funds coming from the funds coming from the second complex of the funds coming from the second complex of the funds coming from the funds coming from the funds of the funds |