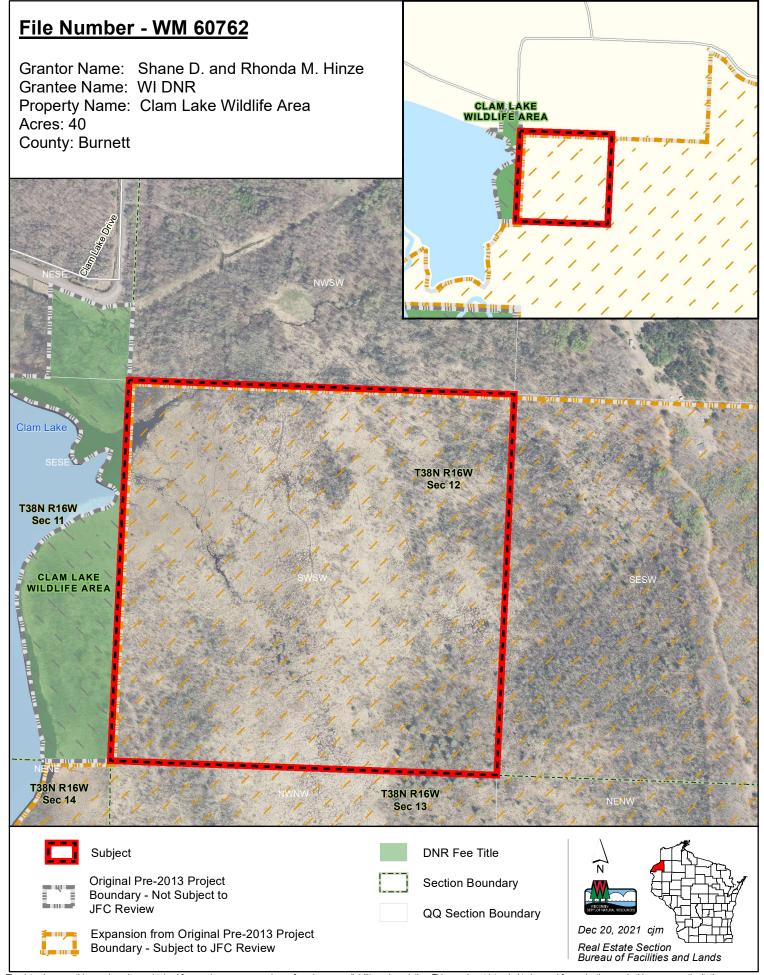

| Transaction Type: Fee - Acquisition                                                                                                                                                                                                                                                                                                                                                                                                                                                                                     |                                                                                                                                                                  |                                                                                            |                                                                                              |                                                                                 |                                                                                                                              |                                                                                           |                                                                                                                                                                                                                                                                                                                                                                                                                                                                                                                                                                                                                                                                                                                                                                                                                                                                                                                                                                                                                                                                                                                                                                                                                                                                                                                                                                                                                                                                                                                                                                                                                                                                                                                                                                                                                                                                                                                                                                                                                                                                                                                                 |
|-------------------------------------------------------------------------------------------------------------------------------------------------------------------------------------------------------------------------------------------------------------------------------------------------------------------------------------------------------------------------------------------------------------------------------------------------------------------------------------------------------------------------|------------------------------------------------------------------------------------------------------------------------------------------------------------------|--------------------------------------------------------------------------------------------|----------------------------------------------------------------------------------------------|---------------------------------------------------------------------------------|------------------------------------------------------------------------------------------------------------------------------|-------------------------------------------------------------------------------------------|---------------------------------------------------------------------------------------------------------------------------------------------------------------------------------------------------------------------------------------------------------------------------------------------------------------------------------------------------------------------------------------------------------------------------------------------------------------------------------------------------------------------------------------------------------------------------------------------------------------------------------------------------------------------------------------------------------------------------------------------------------------------------------------------------------------------------------------------------------------------------------------------------------------------------------------------------------------------------------------------------------------------------------------------------------------------------------------------------------------------------------------------------------------------------------------------------------------------------------------------------------------------------------------------------------------------------------------------------------------------------------------------------------------------------------------------------------------------------------------------------------------------------------------------------------------------------------------------------------------------------------------------------------------------------------------------------------------------------------------------------------------------------------------------------------------------------------------------------------------------------------------------------------------------------------------------------------------------------------------------------------------------------------------------------------------------------------------------------------------------------------|
| Grantor / Property Name                                                                                                                                                                                                                                                                                                                                                                                                                                                                                                 | File No                                                                                                                                                          | Acres                                                                                      | Cost                                                                                         | County                                                                          | Type Land                                                                                                                    | Date Option                                                                               | <b>Transaction Status</b>                                                                                                                                                                                                                                                                                                                                                                                                                                                                                                                                                                                                                                                                                                                                                                                                                                                                                                                                                                                                                                                                                                                                                                                                                                                                                                                                                                                                                                                                                                                                                                                                                                                                                                                                                                                                                                                                                                                                                                                                                                                                                                       |
| Friends of Crex, Inc.                                                                                                                                                                                                                                                                                                                                                                                                                                                                                                   | WM 60650 *                                                                                                                                                       | 40.00                                                                                      | \$50,000.00                                                                                  | Burnett                                                                         | Stewardship                                                                                                                  | 8/17/2021                                                                                 | Option Expires: 02/13/2022                                                                                                                                                                                                                                                                                                                                                                                                                                                                                                                                                                                                                                                                                                                                                                                                                                                                                                                                                                                                                                                                                                                                                                                                                                                                                                                                                                                                                                                                                                                                                                                                                                                                                                                                                                                                                                                                                                                                                                                                                                                                                                      |
| AMSTERDAM SLOUGHS WILDLIFE AREA                                                                                                                                                                                                                                                                                                                                                                                                                                                                                         |                                                                                                                                                                  |                                                                                            |                                                                                              |                                                                                 |                                                                                                                              |                                                                                           | Sent for JFC Approval                                                                                                                                                                                                                                                                                                                                                                                                                                                                                                                                                                                                                                                                                                                                                                                                                                                                                                                                                                                                                                                                                                                                                                                                                                                                                                                                                                                                                                                                                                                                                                                                                                                                                                                                                                                                                                                                                                                                                                                                                                                                                                           |
| Fee acquisition of a 40-acre inholding in the Amsterdabitat management.                                                                                                                                                                                                                                                                                                                                                                                                                                                 | dam Sloughs Wildlife                                                                                                                                             | Area that blo                                                                              | cks habitat with o                                                                           | department-ow                                                                   | vned lands and will in                                                                                                       | mprove property i                                                                         | management efficiencies for posting                                                                                                                                                                                                                                                                                                                                                                                                                                                                                                                                                                                                                                                                                                                                                                                                                                                                                                                                                                                                                                                                                                                                                                                                                                                                                                                                                                                                                                                                                                                                                                                                                                                                                                                                                                                                                                                                                                                                                                                                                                                                                             |
| Friends of Crex, Inc.                                                                                                                                                                                                                                                                                                                                                                                                                                                                                                   | WM 60753 *                                                                                                                                                       | 40.30                                                                                      | \$81,000.00                                                                                  | Burnett                                                                         | Federal<br>Grant/Stew                                                                                                        | 7/19/2021                                                                                 | Option Expires: 01/19/2022                                                                                                                                                                                                                                                                                                                                                                                                                                                                                                                                                                                                                                                                                                                                                                                                                                                                                                                                                                                                                                                                                                                                                                                                                                                                                                                                                                                                                                                                                                                                                                                                                                                                                                                                                                                                                                                                                                                                                                                                                                                                                                      |
| CREX MEADOWS WILDLIFE AREA                                                                                                                                                                                                                                                                                                                                                                                                                                                                                              | ·                                                                                                                                                                |                                                                                            |                                                                                              |                                                                                 | ,                                                                                                                            |                                                                                           | Sent for JFC Approval                                                                                                                                                                                                                                                                                                                                                                                                                                                                                                                                                                                                                                                                                                                                                                                                                                                                                                                                                                                                                                                                                                                                                                                                                                                                                                                                                                                                                                                                                                                                                                                                                                                                                                                                                                                                                                                                                                                                                                                                                                                                                                           |
| Fee acquisition of 40.3 acres of upland forest for the Nelson Stewardship Program. The remaining \$60,75 Friends of Crex, Inc.                                                                                                                                                                                                                                                                                                                                                                                          |                                                                                                                                                                  |                                                                                            |                                                                                              |                                                                                 |                                                                                                                              |                                                                                           | fe grant.                                                                                                                                                                                                                                                                                                                                                                                                                                                                                                                                                                                                                                                                                                                                                                                                                                                                                                                                                                                                                                                                                                                                                                                                                                                                                                                                                                                                                                                                                                                                                                                                                                                                                                                                                                                                                                                                                                                                                                                                                                                                                                                       |
|                                                                                                                                                                                                                                                                                                                                                                                                                                                                                                                         | VVIVI 60754                                                                                                                                                      | 12.36                                                                                      | \$34,000.00                                                                                  | Durnett                                                                         | Grant/Stew                                                                                                                   | 7/19/2021                                                                                 | Option Expires: 01/19/2022                                                                                                                                                                                                                                                                                                                                                                                                                                                                                                                                                                                                                                                                                                                                                                                                                                                                                                                                                                                                                                                                                                                                                                                                                                                                                                                                                                                                                                                                                                                                                                                                                                                                                                                                                                                                                                                                                                                                                                                                                                                                                                      |
| CREX MEADOWS WILDLIFE AREA                                                                                                                                                                                                                                                                                                                                                                                                                                                                                              |                                                                                                                                                                  |                                                                                            |                                                                                              |                                                                                 |                                                                                                                              |                                                                                           | Sent for JFC Approval                                                                                                                                                                                                                                                                                                                                                                                                                                                                                                                                                                                                                                                                                                                                                                                                                                                                                                                                                                                                                                                                                                                                                                                                                                                                                                                                                                                                                                                                                                                                                                                                                                                                                                                                                                                                                                                                                                                                                                                                                                                                                                           |
| Potter's Swamp Trust Dated February 5, 2009 and Po<br>Swamp Trust II Dated August 25, 2014                                                                                                                                                                                                                                                                                                                                                                                                                              | otter's WM 60758 *                                                                                                                                               | 85.06                                                                                      | \$170,000.00                                                                                 | Pepin                                                                           | NAWCA/Gift/<br>Stew                                                                                                          | 10/26/2021                                                                                | Option Expires: 04/24/2022                                                                                                                                                                                                                                                                                                                                                                                                                                                                                                                                                                                                                                                                                                                                                                                                                                                                                                                                                                                                                                                                                                                                                                                                                                                                                                                                                                                                                                                                                                                                                                                                                                                                                                                                                                                                                                                                                                                                                                                                                                                                                                      |
| 1                                                                                                                                                                                                                                                                                                                                                                                                                                                                                                                       |                                                                                                                                                                  |                                                                                            |                                                                                              |                                                                                 | Siew                                                                                                                         |                                                                                           |                                                                                                                                                                                                                                                                                                                                                                                                                                                                                                                                                                                                                                                                                                                                                                                                                                                                                                                                                                                                                                                                                                                                                                                                                                                                                                                                                                                                                                                                                                                                                                                                                                                                                                                                                                                                                                                                                                                                                                                                                                                                                                                                 |
| FIFFANY WILDLIFE AREA Fee acquisition of 85.06 acres of vacant land for the followards the purchase and the Lower Chip                                                                                                                                                                                                                                                                                                                                                                                                  | pewa River Alliance v                                                                                                                                            | vill be contrib                                                                            | uting an addition                                                                            | al \$500. The re                                                                | he Chippewa River. I<br>maining \$167,000.00                                                                                 | will be financed w                                                                        | rith \$85,000 of the funds coming fro                                                                                                                                                                                                                                                                                                                                                                                                                                                                                                                                                                                                                                                                                                                                                                                                                                                                                                                                                                                                                                                                                                                                                                                                                                                                                                                                                                                                                                                                                                                                                                                                                                                                                                                                                                                                                                                                                                                                                                                                                                                                                           |
| TIFFANY WILDLIFE AREA Fee acquisition of 85.06 acres of vacant land for the I donation towards the purchase and the Lower Chip North American Wetlands Conservation Act (NAW John H. Carlson and Roberta J. Carlson Revocable T dated September 11, 2019 and Joseph W. Carlson                                                                                                                                                                                                                                          | ppewa River Alliance v<br>(CA) Grant and \$82,00                                                                                                                 | vill be contrib                                                                            | uting an addition                                                                            | al \$500. The re                                                                | he Chippewa River. I<br>maining \$167,000.00                                                                                 | will be financed w                                                                        | will be making a \$2,500 monetary rith \$85,000 of the funds coming from the funds of the funds coming from the |
| FIFFANY WILDLIFE AREA Fee acquisition of 85.06 acres of vacant land for the Edonation towards the purchase and the Lower Chip North American Wetlands Conservation Act (NAW John H. Carlson and Roberta J. Carlson Revocable Total September 11, 2019 and Joseph W. Carlson CLAM LAKE WILDLIFE AREA Fee acquisition of an irregularly shaped 29.45-acre plays bridge Road and this new access will open up                                                                                                              | ppewa River Alliance v<br>(CA) Grant and \$82,00<br>Frust WM 60760 *<br>parcel comprised most<br>p public access to add                                          | vill be contributed of the funds 39.45  ly of wetland itional departs                      | ating an addition<br>coming from the<br>\$83,000.00<br>that includes 2,17<br>ment-owned land | al \$500. The re<br>Warren Know<br>Burnett<br>5' of frontage                    | he Chippewa River. I<br>maining \$167,000.00 v<br>les-Gaylord Nelson S<br>NAWCA<br>on the Clam River. It                     | will be financed wo<br>Stewardship Progr<br>11/2/2021<br>will be accessible               | will be making a \$2,500 monetary with \$85,000 of the funds coming from the funds coming from the funds coming from the public from its road frontage.                                                                                                                                                                                                                                                                                                                                                                                                                                                                                                                                                                                                                                                                                                                                                                                                                                                                                                                                                                                                                                                                                                                                                                                                                                                                                                                                                                                                                                                                                                                                                                                                                                                                                                                                                                                                                                                                                                                                                                         |
| FIFFANY WILDLIFE AREA Fee acquisition of 85.06 acres of vacant land for the foliation towards the purchase and the Lower Chip North American Wetlands Conservation Act (NAW John H. Carlson and Roberta J. Carlson Revocable Tolated September 11, 2019 and Joseph W. Carlson CLAM LAKE WILDLIFE AREA Fee acquisition of an irregularly shaped 29.45-acre playnch Bridge Road and this new access will open upprovide important blocking for the public to easily in William A. Whirry and Betty J. Whirry Living Trust | ppewa River Alliance v<br>(CA) Grant and \$82,00<br>Frust WM 60760 *<br>parcel comprised most<br>p public access to add<br>dentify the east public               | vill be contributed of the funds 39.45  ly of wetland itional departs                      | ating an addition<br>coming from the<br>\$83,000.00<br>that includes 2,17<br>ment-owned land | al \$500. The re<br>Warren Know<br>Burnett<br>5' of frontage                    | he Chippewa River. I<br>maining \$167,000.00 v<br>les-Gaylord Nelson S<br>NAWCA<br>on the Clam River. It                     | will be financed wo<br>Stewardship Progr<br>11/2/2021<br>will be accessible               | will be making a \$2,500 monetary with \$85,000 of the funds coming from the funds coming from the funds coming from the public from its road frontage.                                                                                                                                                                                                                                                                                                                                                                                                                                                                                                                                                                                                                                                                                                                                                                                                                                                                                                                                                                                                                                                                                                                                                                                                                                                                                                                                                                                                                                                                                                                                                                                                                                                                                                                                                                                                                                                                                                                                                                         |
| TIFFANY WILDLIFE AREA Fee acquisition of 85.06 acres of vacant land for the fidonation towards the purchase and the Lower Chip North American Wetlands Conservation Act (NAW John H. Carlson and Roberta J. Carlson Revocable T                                                                                                                                                                                                                                                                                         | ppewa River Alliance v<br>(CA) Grant and \$82,00<br>Frust WM 60760 *<br>parcel comprised most<br>p public access to add<br>dentify the east public<br>WM 60761 * | vill be contributed of the funds 39.45  ly of wetland ditional departiculand boundary 1.00 | sting an addition coming from the \$83,000.00 that includes 2,17 ment-owned landry.          | al \$500. The re Warren Know Burnett  5' of frontage of in the Clam L Marquette | the Chippewa River. It maining \$167,000.00 where Gaylord Nelson S NAWCA on the Clam River. It ake Wildlife Area on Stew2010 | will be financed witewardship Programmer 11/2/2021 will be accessible the east side of Cl | will be making a \$2,500 monetary with \$85,000 of the funds coming from the funds coming from the second complex of the funds coming from the second complex of the funds coming from the funds coming from the funds of the funds |