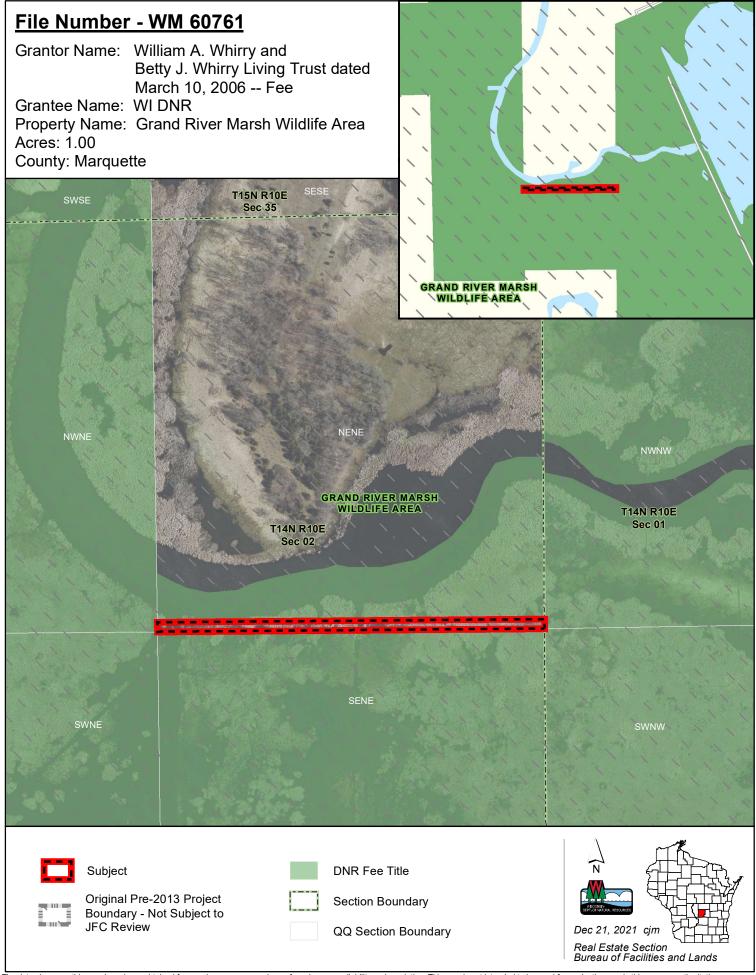

| Transaction Type: Fee - Acquisition                                                                                                                                                                                                                                                                                                                                                                                                                                                                                     |                                                                                                                                                                  |                                                                                            |                                                                                              |                                                                                 |                                                                                                                              |                                                                                           |                                                                                                                                                                                                                                                                                                                                                                                                                                                                                                                                                                                                                                                                                                                                                                                                                                                                                                                                                                                                                                                                                                                                                                                                                                                                                                                                                                                                                                                                                                                                                                                                                                                                                                                                                                                                                                                                                                                                                                                                                                                                                                                                 |
|-------------------------------------------------------------------------------------------------------------------------------------------------------------------------------------------------------------------------------------------------------------------------------------------------------------------------------------------------------------------------------------------------------------------------------------------------------------------------------------------------------------------------|------------------------------------------------------------------------------------------------------------------------------------------------------------------|--------------------------------------------------------------------------------------------|----------------------------------------------------------------------------------------------|---------------------------------------------------------------------------------|------------------------------------------------------------------------------------------------------------------------------|-------------------------------------------------------------------------------------------|---------------------------------------------------------------------------------------------------------------------------------------------------------------------------------------------------------------------------------------------------------------------------------------------------------------------------------------------------------------------------------------------------------------------------------------------------------------------------------------------------------------------------------------------------------------------------------------------------------------------------------------------------------------------------------------------------------------------------------------------------------------------------------------------------------------------------------------------------------------------------------------------------------------------------------------------------------------------------------------------------------------------------------------------------------------------------------------------------------------------------------------------------------------------------------------------------------------------------------------------------------------------------------------------------------------------------------------------------------------------------------------------------------------------------------------------------------------------------------------------------------------------------------------------------------------------------------------------------------------------------------------------------------------------------------------------------------------------------------------------------------------------------------------------------------------------------------------------------------------------------------------------------------------------------------------------------------------------------------------------------------------------------------------------------------------------------------------------------------------------------------|
| Grantor / Property Name                                                                                                                                                                                                                                                                                                                                                                                                                                                                                                 | File No                                                                                                                                                          | Acres                                                                                      | Cost                                                                                         | County                                                                          | Type Land                                                                                                                    | Date Option                                                                               | <b>Transaction Status</b>                                                                                                                                                                                                                                                                                                                                                                                                                                                                                                                                                                                                                                                                                                                                                                                                                                                                                                                                                                                                                                                                                                                                                                                                                                                                                                                                                                                                                                                                                                                                                                                                                                                                                                                                                                                                                                                                                                                                                                                                                                                                                                       |
| Friends of Crex, Inc.                                                                                                                                                                                                                                                                                                                                                                                                                                                                                                   | WM 60650 *                                                                                                                                                       | 40.00                                                                                      | \$50,000.00                                                                                  | Burnett                                                                         | Stewardship                                                                                                                  | 8/17/2021                                                                                 | Option Expires: 02/13/2022                                                                                                                                                                                                                                                                                                                                                                                                                                                                                                                                                                                                                                                                                                                                                                                                                                                                                                                                                                                                                                                                                                                                                                                                                                                                                                                                                                                                                                                                                                                                                                                                                                                                                                                                                                                                                                                                                                                                                                                                                                                                                                      |
| AMSTERDAM SLOUGHS WILDLIFE AREA                                                                                                                                                                                                                                                                                                                                                                                                                                                                                         |                                                                                                                                                                  |                                                                                            |                                                                                              |                                                                                 |                                                                                                                              |                                                                                           | Sent for JFC Approval                                                                                                                                                                                                                                                                                                                                                                                                                                                                                                                                                                                                                                                                                                                                                                                                                                                                                                                                                                                                                                                                                                                                                                                                                                                                                                                                                                                                                                                                                                                                                                                                                                                                                                                                                                                                                                                                                                                                                                                                                                                                                                           |
| Fee acquisition of a 40-acre inholding in the Amsterdabitat management.                                                                                                                                                                                                                                                                                                                                                                                                                                                 | dam Sloughs Wildlife                                                                                                                                             | Area that blo                                                                              | cks habitat with o                                                                           | department-ow                                                                   | vned lands and will in                                                                                                       | mprove property i                                                                         | management efficiencies for posting                                                                                                                                                                                                                                                                                                                                                                                                                                                                                                                                                                                                                                                                                                                                                                                                                                                                                                                                                                                                                                                                                                                                                                                                                                                                                                                                                                                                                                                                                                                                                                                                                                                                                                                                                                                                                                                                                                                                                                                                                                                                                             |
| Friends of Crex, Inc.                                                                                                                                                                                                                                                                                                                                                                                                                                                                                                   | WM 60753 *                                                                                                                                                       | 40.30                                                                                      | \$81,000.00                                                                                  | Burnett                                                                         | Federal<br>Grant/Stew                                                                                                        | 7/19/2021                                                                                 | Option Expires: 01/19/2022                                                                                                                                                                                                                                                                                                                                                                                                                                                                                                                                                                                                                                                                                                                                                                                                                                                                                                                                                                                                                                                                                                                                                                                                                                                                                                                                                                                                                                                                                                                                                                                                                                                                                                                                                                                                                                                                                                                                                                                                                                                                                                      |
| CREX MEADOWS WILDLIFE AREA                                                                                                                                                                                                                                                                                                                                                                                                                                                                                              | ·                                                                                                                                                                |                                                                                            |                                                                                              |                                                                                 | ,                                                                                                                            |                                                                                           | Sent for JFC Approval                                                                                                                                                                                                                                                                                                                                                                                                                                                                                                                                                                                                                                                                                                                                                                                                                                                                                                                                                                                                                                                                                                                                                                                                                                                                                                                                                                                                                                                                                                                                                                                                                                                                                                                                                                                                                                                                                                                                                                                                                                                                                                           |
| Fee acquisition of 40.3 acres of upland forest for the Nelson Stewardship Program. The remaining \$60,75 Friends of Crex, Inc.                                                                                                                                                                                                                                                                                                                                                                                          |                                                                                                                                                                  |                                                                                            |                                                                                              |                                                                                 |                                                                                                                              |                                                                                           | fe grant.                                                                                                                                                                                                                                                                                                                                                                                                                                                                                                                                                                                                                                                                                                                                                                                                                                                                                                                                                                                                                                                                                                                                                                                                                                                                                                                                                                                                                                                                                                                                                                                                                                                                                                                                                                                                                                                                                                                                                                                                                                                                                                                       |
|                                                                                                                                                                                                                                                                                                                                                                                                                                                                                                                         | VVIVI 60754                                                                                                                                                      | 12.36                                                                                      | \$34,000.00                                                                                  | Durnett                                                                         | Grant/Stew                                                                                                                   | 7/19/2021                                                                                 | Option Expires: 01/19/2022                                                                                                                                                                                                                                                                                                                                                                                                                                                                                                                                                                                                                                                                                                                                                                                                                                                                                                                                                                                                                                                                                                                                                                                                                                                                                                                                                                                                                                                                                                                                                                                                                                                                                                                                                                                                                                                                                                                                                                                                                                                                                                      |
| CREX MEADOWS WILDLIFE AREA                                                                                                                                                                                                                                                                                                                                                                                                                                                                                              |                                                                                                                                                                  |                                                                                            |                                                                                              |                                                                                 |                                                                                                                              |                                                                                           | Sent for JFC Approval                                                                                                                                                                                                                                                                                                                                                                                                                                                                                                                                                                                                                                                                                                                                                                                                                                                                                                                                                                                                                                                                                                                                                                                                                                                                                                                                                                                                                                                                                                                                                                                                                                                                                                                                                                                                                                                                                                                                                                                                                                                                                                           |
| Potter's Swamp Trust Dated February 5, 2009 and Po<br>Swamp Trust II Dated August 25, 2014                                                                                                                                                                                                                                                                                                                                                                                                                              | otter's WM 60758 *                                                                                                                                               | 85.06                                                                                      | \$170,000.00                                                                                 | Pepin                                                                           | NAWCA/Gift/<br>Stew                                                                                                          | 10/26/2021                                                                                | Option Expires: 04/24/2022                                                                                                                                                                                                                                                                                                                                                                                                                                                                                                                                                                                                                                                                                                                                                                                                                                                                                                                                                                                                                                                                                                                                                                                                                                                                                                                                                                                                                                                                                                                                                                                                                                                                                                                                                                                                                                                                                                                                                                                                                                                                                                      |
| 1                                                                                                                                                                                                                                                                                                                                                                                                                                                                                                                       |                                                                                                                                                                  |                                                                                            |                                                                                              |                                                                                 | Siew                                                                                                                         |                                                                                           |                                                                                                                                                                                                                                                                                                                                                                                                                                                                                                                                                                                                                                                                                                                                                                                                                                                                                                                                                                                                                                                                                                                                                                                                                                                                                                                                                                                                                                                                                                                                                                                                                                                                                                                                                                                                                                                                                                                                                                                                                                                                                                                                 |
| FIFFANY WILDLIFE AREA Fee acquisition of 85.06 acres of vacant land for the followards the purchase and the Lower Chip                                                                                                                                                                                                                                                                                                                                                                                                  | pewa River Alliance v                                                                                                                                            | vill be contrib                                                                            | uting an addition                                                                            | al \$500. The re                                                                | he Chippewa River. I<br>maining \$167,000.00                                                                                 | will be financed w                                                                        | rith \$85,000 of the funds coming fro                                                                                                                                                                                                                                                                                                                                                                                                                                                                                                                                                                                                                                                                                                                                                                                                                                                                                                                                                                                                                                                                                                                                                                                                                                                                                                                                                                                                                                                                                                                                                                                                                                                                                                                                                                                                                                                                                                                                                                                                                                                                                           |
| TIFFANY WILDLIFE AREA Fee acquisition of 85.06 acres of vacant land for the I donation towards the purchase and the Lower Chip North American Wetlands Conservation Act (NAW John H. Carlson and Roberta J. Carlson Revocable T dated September 11, 2019 and Joseph W. Carlson                                                                                                                                                                                                                                          | ppewa River Alliance v<br>(CA) Grant and \$82,00                                                                                                                 | vill be contrib                                                                            | uting an addition                                                                            | al \$500. The re                                                                | he Chippewa River. I<br>maining \$167,000.00                                                                                 | will be financed w                                                                        | will be making a \$2,500 monetary rith \$85,000 of the funds coming from the funds of the funds coming from the |
| FIFFANY WILDLIFE AREA Fee acquisition of 85.06 acres of vacant land for the Edonation towards the purchase and the Lower Chip North American Wetlands Conservation Act (NAW John H. Carlson and Roberta J. Carlson Revocable Total September 11, 2019 and Joseph W. Carlson CLAM LAKE WILDLIFE AREA Fee acquisition of an irregularly shaped 29.45-acre plays bridge Road and this new access will open up                                                                                                              | ppewa River Alliance v<br>(CA) Grant and \$82,00<br>Frust WM 60760 *<br>parcel comprised most<br>p public access to add                                          | vill be contributed of the funds 39.45  ly of wetland itional departs                      | ating an addition<br>coming from the<br>\$83,000.00<br>that includes 2,17<br>ment-owned land | al \$500. The re<br>Warren Know<br>Burnett<br>5' of frontage                    | he Chippewa River. I<br>maining \$167,000.00 v<br>les-Gaylord Nelson S<br>NAWCA<br>on the Clam River. It                     | will be financed wo<br>Stewardship Progr<br>11/2/2021<br>will be accessible               | will be making a \$2,500 monetary with \$85,000 of the funds coming from the funds coming from the funds coming from the public from its road frontage.                                                                                                                                                                                                                                                                                                                                                                                                                                                                                                                                                                                                                                                                                                                                                                                                                                                                                                                                                                                                                                                                                                                                                                                                                                                                                                                                                                                                                                                                                                                                                                                                                                                                                                                                                                                                                                                                                                                                                                         |
| FIFFANY WILDLIFE AREA Fee acquisition of 85.06 acres of vacant land for the foliation towards the purchase and the Lower Chip North American Wetlands Conservation Act (NAW John H. Carlson and Roberta J. Carlson Revocable Tolated September 11, 2019 and Joseph W. Carlson CLAM LAKE WILDLIFE AREA Fee acquisition of an irregularly shaped 29.45-acre playnch Bridge Road and this new access will open upprovide important blocking for the public to easily in William A. Whirry and Betty J. Whirry Living Trust | ppewa River Alliance v<br>(CA) Grant and \$82,00<br>Frust WM 60760 *<br>parcel comprised most<br>p public access to add<br>dentify the east public               | vill be contributed of the funds 39.45  ly of wetland itional departs                      | ating an addition<br>coming from the<br>\$83,000.00<br>that includes 2,17<br>ment-owned land | al \$500. The re<br>Warren Know<br>Burnett<br>5' of frontage                    | he Chippewa River. I<br>maining \$167,000.00 v<br>les-Gaylord Nelson S<br>NAWCA<br>on the Clam River. It                     | will be financed wo<br>Stewardship Progr<br>11/2/2021<br>will be accessible               | will be making a \$2,500 monetary with \$85,000 of the funds coming from the funds coming from the funds coming from the public from its road frontage.                                                                                                                                                                                                                                                                                                                                                                                                                                                                                                                                                                                                                                                                                                                                                                                                                                                                                                                                                                                                                                                                                                                                                                                                                                                                                                                                                                                                                                                                                                                                                                                                                                                                                                                                                                                                                                                                                                                                                                         |
| TIFFANY WILDLIFE AREA Fee acquisition of 85.06 acres of vacant land for the fidonation towards the purchase and the Lower Chip North American Wetlands Conservation Act (NAW John H. Carlson and Roberta J. Carlson Revocable T                                                                                                                                                                                                                                                                                         | ppewa River Alliance v<br>(CA) Grant and \$82,00<br>Frust WM 60760 *<br>parcel comprised most<br>p public access to add<br>dentify the east public<br>WM 60761 * | vill be contributed of the funds 39.45  ly of wetland ditional departiculand boundary 1.00 | sting an addition coming from the \$83,000.00 that includes 2,17 ment-owned landry.          | al \$500. The re Warren Know Burnett  5' of frontage of in the Clam L Marquette | the Chippewa River. It maining \$167,000.00 where Gaylord Nelson S NAWCA on the Clam River. It ake Wildlife Area on Stew2010 | will be financed witewardship Programmer 11/2/2021 will be accessible the east side of Cl | will be making a \$2,500 monetary with \$85,000 of the funds coming from the funds coming from the second complex of the funds coming from the second complex of the funds coming from the funds coming from the funds of the funds |