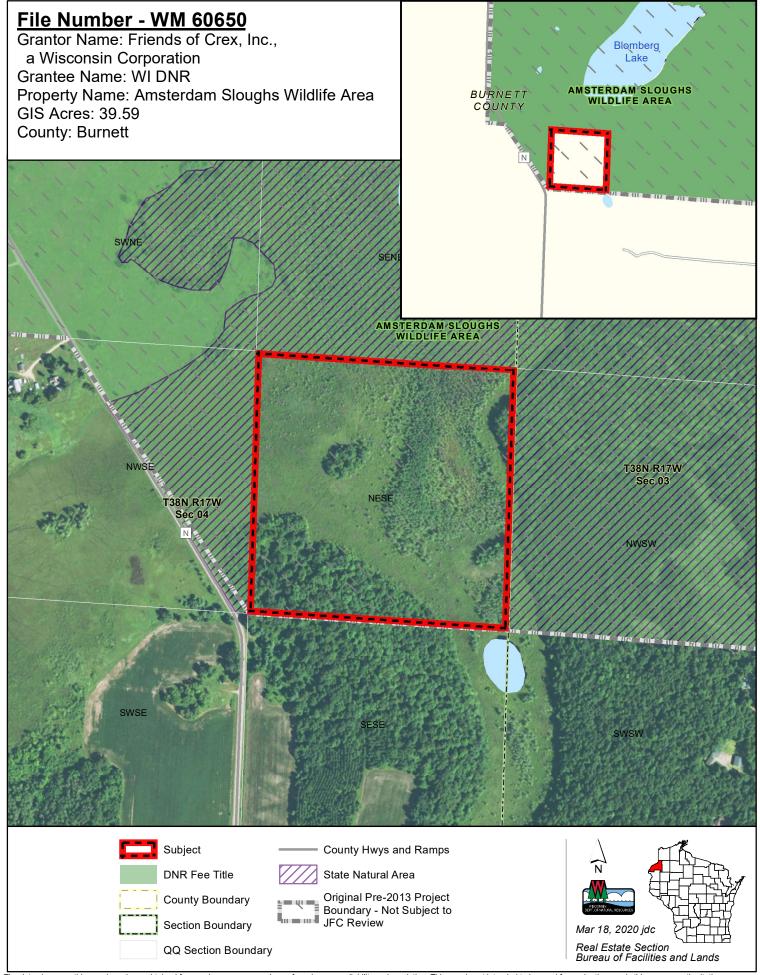

| Transaction Type: Fee - Acquisition                                                                                                                                                                                                                                                                                                                                                                                                                                                                                     |                                                                                                                                                                  |                                                                                            |                                                                                              |                                                                                 |                                                                                                                              |                                                                                           |                                                                                                                                                                                                                                                                                                                                                                                                                                                                                                                                                                                                                                                                                                                                                                                                                                                                                                                                                                                                                                                                                                                                                                                                                                                                                                                                                                                                                                                                                                                                                                                                                                                                                                                                                                                                                                                                                                                                                                                                                                                                                                                                 |
|-------------------------------------------------------------------------------------------------------------------------------------------------------------------------------------------------------------------------------------------------------------------------------------------------------------------------------------------------------------------------------------------------------------------------------------------------------------------------------------------------------------------------|------------------------------------------------------------------------------------------------------------------------------------------------------------------|--------------------------------------------------------------------------------------------|----------------------------------------------------------------------------------------------|---------------------------------------------------------------------------------|------------------------------------------------------------------------------------------------------------------------------|-------------------------------------------------------------------------------------------|---------------------------------------------------------------------------------------------------------------------------------------------------------------------------------------------------------------------------------------------------------------------------------------------------------------------------------------------------------------------------------------------------------------------------------------------------------------------------------------------------------------------------------------------------------------------------------------------------------------------------------------------------------------------------------------------------------------------------------------------------------------------------------------------------------------------------------------------------------------------------------------------------------------------------------------------------------------------------------------------------------------------------------------------------------------------------------------------------------------------------------------------------------------------------------------------------------------------------------------------------------------------------------------------------------------------------------------------------------------------------------------------------------------------------------------------------------------------------------------------------------------------------------------------------------------------------------------------------------------------------------------------------------------------------------------------------------------------------------------------------------------------------------------------------------------------------------------------------------------------------------------------------------------------------------------------------------------------------------------------------------------------------------------------------------------------------------------------------------------------------------|
| Grantor / Property Name                                                                                                                                                                                                                                                                                                                                                                                                                                                                                                 | File No                                                                                                                                                          | Acres                                                                                      | Cost                                                                                         | County                                                                          | Type Land                                                                                                                    | Date Option                                                                               | <b>Transaction Status</b>                                                                                                                                                                                                                                                                                                                                                                                                                                                                                                                                                                                                                                                                                                                                                                                                                                                                                                                                                                                                                                                                                                                                                                                                                                                                                                                                                                                                                                                                                                                                                                                                                                                                                                                                                                                                                                                                                                                                                                                                                                                                                                       |
| Friends of Crex, Inc.                                                                                                                                                                                                                                                                                                                                                                                                                                                                                                   | WM 60650 *                                                                                                                                                       | 40.00                                                                                      | \$50,000.00                                                                                  | Burnett                                                                         | Stewardship                                                                                                                  | 8/17/2021                                                                                 | Option Expires: 02/13/2022                                                                                                                                                                                                                                                                                                                                                                                                                                                                                                                                                                                                                                                                                                                                                                                                                                                                                                                                                                                                                                                                                                                                                                                                                                                                                                                                                                                                                                                                                                                                                                                                                                                                                                                                                                                                                                                                                                                                                                                                                                                                                                      |
| AMSTERDAM SLOUGHS WILDLIFE AREA                                                                                                                                                                                                                                                                                                                                                                                                                                                                                         |                                                                                                                                                                  |                                                                                            |                                                                                              |                                                                                 |                                                                                                                              |                                                                                           | Sent for JFC Approval                                                                                                                                                                                                                                                                                                                                                                                                                                                                                                                                                                                                                                                                                                                                                                                                                                                                                                                                                                                                                                                                                                                                                                                                                                                                                                                                                                                                                                                                                                                                                                                                                                                                                                                                                                                                                                                                                                                                                                                                                                                                                                           |
| Fee acquisition of a 40-acre inholding in the Amsterdabitat management.                                                                                                                                                                                                                                                                                                                                                                                                                                                 | dam Sloughs Wildlife                                                                                                                                             | Area that blo                                                                              | cks habitat with o                                                                           | department-ow                                                                   | vned lands and will in                                                                                                       | mprove property i                                                                         | management efficiencies for posting                                                                                                                                                                                                                                                                                                                                                                                                                                                                                                                                                                                                                                                                                                                                                                                                                                                                                                                                                                                                                                                                                                                                                                                                                                                                                                                                                                                                                                                                                                                                                                                                                                                                                                                                                                                                                                                                                                                                                                                                                                                                                             |
| Friends of Crex, Inc.                                                                                                                                                                                                                                                                                                                                                                                                                                                                                                   | WM 60753 *                                                                                                                                                       | 40.30                                                                                      | \$81,000.00                                                                                  | Burnett                                                                         | Federal<br>Grant/Stew                                                                                                        | 7/19/2021                                                                                 | Option Expires: 01/19/2022                                                                                                                                                                                                                                                                                                                                                                                                                                                                                                                                                                                                                                                                                                                                                                                                                                                                                                                                                                                                                                                                                                                                                                                                                                                                                                                                                                                                                                                                                                                                                                                                                                                                                                                                                                                                                                                                                                                                                                                                                                                                                                      |
| CREX MEADOWS WILDLIFE AREA                                                                                                                                                                                                                                                                                                                                                                                                                                                                                              | ·                                                                                                                                                                |                                                                                            |                                                                                              |                                                                                 | ,                                                                                                                            |                                                                                           | Sent for JFC Approval                                                                                                                                                                                                                                                                                                                                                                                                                                                                                                                                                                                                                                                                                                                                                                                                                                                                                                                                                                                                                                                                                                                                                                                                                                                                                                                                                                                                                                                                                                                                                                                                                                                                                                                                                                                                                                                                                                                                                                                                                                                                                                           |
| Fee acquisition of 40.3 acres of upland forest for the Nelson Stewardship Program. The remaining \$60,75 Friends of Crex, Inc.                                                                                                                                                                                                                                                                                                                                                                                          |                                                                                                                                                                  |                                                                                            |                                                                                              |                                                                                 |                                                                                                                              |                                                                                           | fe grant.                                                                                                                                                                                                                                                                                                                                                                                                                                                                                                                                                                                                                                                                                                                                                                                                                                                                                                                                                                                                                                                                                                                                                                                                                                                                                                                                                                                                                                                                                                                                                                                                                                                                                                                                                                                                                                                                                                                                                                                                                                                                                                                       |
|                                                                                                                                                                                                                                                                                                                                                                                                                                                                                                                         | VVIVI 60754                                                                                                                                                      | 12.36                                                                                      | \$34,000.00                                                                                  | Durnett                                                                         | Grant/Stew                                                                                                                   | 7/19/2021                                                                                 | Option Expires: 01/19/2022                                                                                                                                                                                                                                                                                                                                                                                                                                                                                                                                                                                                                                                                                                                                                                                                                                                                                                                                                                                                                                                                                                                                                                                                                                                                                                                                                                                                                                                                                                                                                                                                                                                                                                                                                                                                                                                                                                                                                                                                                                                                                                      |
| CREX MEADOWS WILDLIFE AREA                                                                                                                                                                                                                                                                                                                                                                                                                                                                                              |                                                                                                                                                                  |                                                                                            |                                                                                              |                                                                                 |                                                                                                                              |                                                                                           | Sent for JFC Approval                                                                                                                                                                                                                                                                                                                                                                                                                                                                                                                                                                                                                                                                                                                                                                                                                                                                                                                                                                                                                                                                                                                                                                                                                                                                                                                                                                                                                                                                                                                                                                                                                                                                                                                                                                                                                                                                                                                                                                                                                                                                                                           |
| Potter's Swamp Trust Dated February 5, 2009 and Po<br>Swamp Trust II Dated August 25, 2014                                                                                                                                                                                                                                                                                                                                                                                                                              | otter's WM 60758 *                                                                                                                                               | 85.06                                                                                      | \$170,000.00                                                                                 | Pepin                                                                           | NAWCA/Gift/<br>Stew                                                                                                          | 10/26/2021                                                                                | Option Expires: 04/24/2022                                                                                                                                                                                                                                                                                                                                                                                                                                                                                                                                                                                                                                                                                                                                                                                                                                                                                                                                                                                                                                                                                                                                                                                                                                                                                                                                                                                                                                                                                                                                                                                                                                                                                                                                                                                                                                                                                                                                                                                                                                                                                                      |
| 1                                                                                                                                                                                                                                                                                                                                                                                                                                                                                                                       |                                                                                                                                                                  |                                                                                            |                                                                                              |                                                                                 | Siew                                                                                                                         |                                                                                           |                                                                                                                                                                                                                                                                                                                                                                                                                                                                                                                                                                                                                                                                                                                                                                                                                                                                                                                                                                                                                                                                                                                                                                                                                                                                                                                                                                                                                                                                                                                                                                                                                                                                                                                                                                                                                                                                                                                                                                                                                                                                                                                                 |
| FIFFANY WILDLIFE AREA Fee acquisition of 85.06 acres of vacant land for the followards the purchase and the Lower Chip                                                                                                                                                                                                                                                                                                                                                                                                  | pewa River Alliance v                                                                                                                                            | vill be contrib                                                                            | uting an addition                                                                            | al \$500. The re                                                                | he Chippewa River. I<br>maining \$167,000.00                                                                                 | will be financed w                                                                        | rith \$85,000 of the funds coming fro                                                                                                                                                                                                                                                                                                                                                                                                                                                                                                                                                                                                                                                                                                                                                                                                                                                                                                                                                                                                                                                                                                                                                                                                                                                                                                                                                                                                                                                                                                                                                                                                                                                                                                                                                                                                                                                                                                                                                                                                                                                                                           |
| TIFFANY WILDLIFE AREA Fee acquisition of 85.06 acres of vacant land for the I donation towards the purchase and the Lower Chip North American Wetlands Conservation Act (NAW John H. Carlson and Roberta J. Carlson Revocable T dated September 11, 2019 and Joseph W. Carlson                                                                                                                                                                                                                                          | ppewa River Alliance v<br>(CA) Grant and \$82,00                                                                                                                 | vill be contrib                                                                            | uting an addition                                                                            | al \$500. The re                                                                | he Chippewa River. I<br>maining \$167,000.00                                                                                 | will be financed w                                                                        | will be making a \$2,500 monetary rith \$85,000 of the funds coming from the funds of the funds coming from the |
| FIFFANY WILDLIFE AREA Fee acquisition of 85.06 acres of vacant land for the Edonation towards the purchase and the Lower Chip North American Wetlands Conservation Act (NAW John H. Carlson and Roberta J. Carlson Revocable Total September 11, 2019 and Joseph W. Carlson CLAM LAKE WILDLIFE AREA Fee acquisition of an irregularly shaped 29.45-acre plays bridge Road and this new access will open up                                                                                                              | ppewa River Alliance v<br>(CA) Grant and \$82,00<br>Frust WM 60760 *<br>parcel comprised most<br>p public access to add                                          | vill be contributed of the funds 39.45  ly of wetland itional departs                      | ating an addition<br>coming from the<br>\$83,000.00<br>that includes 2,17<br>ment-owned land | al \$500. The re<br>Warren Know<br>Burnett<br>5' of frontage                    | he Chippewa River. I<br>maining \$167,000.00 v<br>les-Gaylord Nelson S<br>NAWCA<br>on the Clam River. It                     | will be financed wo<br>Stewardship Progr<br>11/2/2021<br>will be accessible               | will be making a \$2,500 monetary with \$85,000 of the funds coming from the funds coming from the funds coming from the public from its road frontage.                                                                                                                                                                                                                                                                                                                                                                                                                                                                                                                                                                                                                                                                                                                                                                                                                                                                                                                                                                                                                                                                                                                                                                                                                                                                                                                                                                                                                                                                                                                                                                                                                                                                                                                                                                                                                                                                                                                                                                         |
| FIFFANY WILDLIFE AREA Fee acquisition of 85.06 acres of vacant land for the foliation towards the purchase and the Lower Chip North American Wetlands Conservation Act (NAW John H. Carlson and Roberta J. Carlson Revocable Tolated September 11, 2019 and Joseph W. Carlson CLAM LAKE WILDLIFE AREA Fee acquisition of an irregularly shaped 29.45-acre playnch Bridge Road and this new access will open upprovide important blocking for the public to easily in William A. Whirry and Betty J. Whirry Living Trust | ppewa River Alliance v<br>(CA) Grant and \$82,00<br>Frust WM 60760 *<br>parcel comprised most<br>p public access to add<br>dentify the east public               | vill be contributed of the funds 39.45  ly of wetland itional departs                      | ating an addition<br>coming from the<br>\$83,000.00<br>that includes 2,17<br>ment-owned land | al \$500. The re<br>Warren Know<br>Burnett<br>5' of frontage                    | he Chippewa River. I<br>maining \$167,000.00 v<br>les-Gaylord Nelson S<br>NAWCA<br>on the Clam River. It                     | will be financed wo<br>Stewardship Progr<br>11/2/2021<br>will be accessible               | will be making a \$2,500 monetary with \$85,000 of the funds coming from the funds coming from the funds coming from the public from its road frontage.                                                                                                                                                                                                                                                                                                                                                                                                                                                                                                                                                                                                                                                                                                                                                                                                                                                                                                                                                                                                                                                                                                                                                                                                                                                                                                                                                                                                                                                                                                                                                                                                                                                                                                                                                                                                                                                                                                                                                                         |
| TIFFANY WILDLIFE AREA Fee acquisition of 85.06 acres of vacant land for the fidonation towards the purchase and the Lower Chip North American Wetlands Conservation Act (NAW John H. Carlson and Roberta J. Carlson Revocable T                                                                                                                                                                                                                                                                                         | ppewa River Alliance v<br>(CA) Grant and \$82,00<br>Frust WM 60760 *<br>parcel comprised most<br>p public access to add<br>dentify the east public<br>WM 60761 * | vill be contributed of the funds 39.45  ly of wetland ditional departiculand boundary 1.00 | sting an addition coming from the \$83,000.00 that includes 2,17 ment-owned landry.          | al \$500. The re Warren Know Burnett  5' of frontage of in the Clam L Marquette | the Chippewa River. It maining \$167,000.00 where Gaylord Nelson S NAWCA on the Clam River. It ake Wildlife Area on Stew2010 | will be financed witewardship Programmer 11/2/2021 will be accessible the east side of Cl | will be making a \$2,500 monetary with \$85,000 of the funds coming from the funds coming from the second complex of the funds coming from the second complex of the funds coming from the funds coming from the funds of the funds |