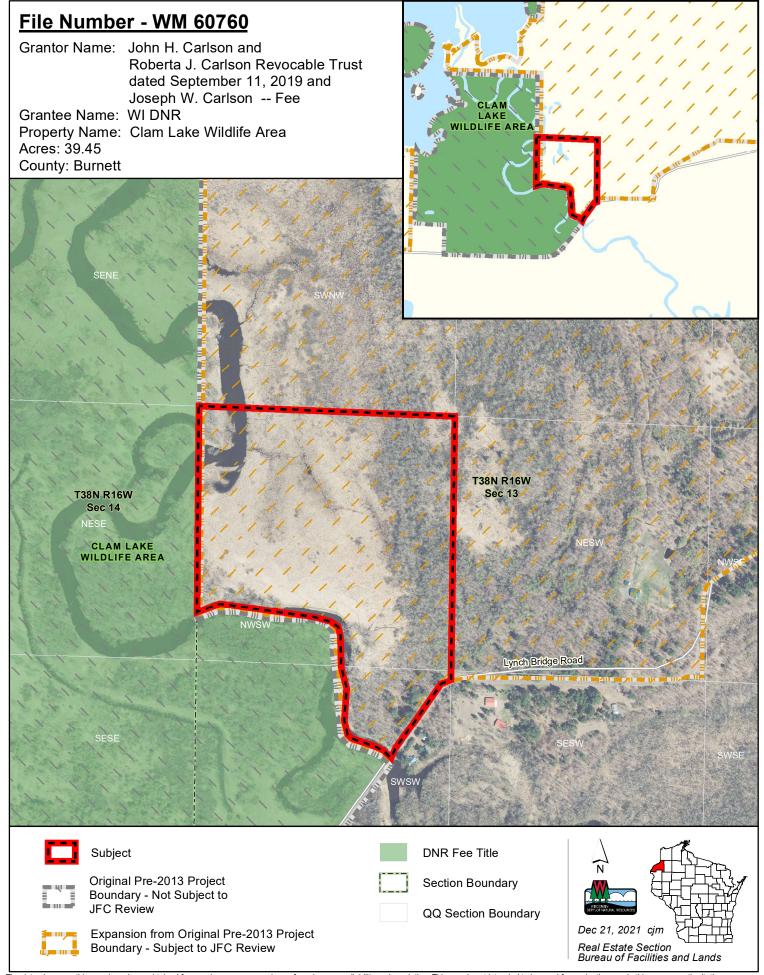

| Transaction Type: Fee - Acquisition                                                                                                                                                                                                                                                                                                                                                                                                                                                                                     |                                                                                                                                                                  |                                                                                            |                                                                                              |                                                                                 |                                                                                                                              |                                                                                           |                                                                                                                                                                                                                                                                                                                                                                                                                                                                                                                                                                                                                                                                                                                                                                                                                                                                                                                                                                                                                                                                                                                                                                                                                                                                                                                                                                                                                                                                                                                                                                                                                                                                                                                                                                                                                                                                                                                                                                                                                                                                                                                                 |
|-------------------------------------------------------------------------------------------------------------------------------------------------------------------------------------------------------------------------------------------------------------------------------------------------------------------------------------------------------------------------------------------------------------------------------------------------------------------------------------------------------------------------|------------------------------------------------------------------------------------------------------------------------------------------------------------------|--------------------------------------------------------------------------------------------|----------------------------------------------------------------------------------------------|---------------------------------------------------------------------------------|------------------------------------------------------------------------------------------------------------------------------|-------------------------------------------------------------------------------------------|---------------------------------------------------------------------------------------------------------------------------------------------------------------------------------------------------------------------------------------------------------------------------------------------------------------------------------------------------------------------------------------------------------------------------------------------------------------------------------------------------------------------------------------------------------------------------------------------------------------------------------------------------------------------------------------------------------------------------------------------------------------------------------------------------------------------------------------------------------------------------------------------------------------------------------------------------------------------------------------------------------------------------------------------------------------------------------------------------------------------------------------------------------------------------------------------------------------------------------------------------------------------------------------------------------------------------------------------------------------------------------------------------------------------------------------------------------------------------------------------------------------------------------------------------------------------------------------------------------------------------------------------------------------------------------------------------------------------------------------------------------------------------------------------------------------------------------------------------------------------------------------------------------------------------------------------------------------------------------------------------------------------------------------------------------------------------------------------------------------------------------|
| Grantor / Property Name                                                                                                                                                                                                                                                                                                                                                                                                                                                                                                 | File No                                                                                                                                                          | Acres                                                                                      | Cost                                                                                         | County                                                                          | Type Land                                                                                                                    | Date Option                                                                               | <b>Transaction Status</b>                                                                                                                                                                                                                                                                                                                                                                                                                                                                                                                                                                                                                                                                                                                                                                                                                                                                                                                                                                                                                                                                                                                                                                                                                                                                                                                                                                                                                                                                                                                                                                                                                                                                                                                                                                                                                                                                                                                                                                                                                                                                                                       |
| Friends of Crex, Inc.                                                                                                                                                                                                                                                                                                                                                                                                                                                                                                   | WM 60650 *                                                                                                                                                       | 40.00                                                                                      | \$50,000.00                                                                                  | Burnett                                                                         | Stewardship                                                                                                                  | 8/17/2021                                                                                 | Option Expires: 02/13/2022                                                                                                                                                                                                                                                                                                                                                                                                                                                                                                                                                                                                                                                                                                                                                                                                                                                                                                                                                                                                                                                                                                                                                                                                                                                                                                                                                                                                                                                                                                                                                                                                                                                                                                                                                                                                                                                                                                                                                                                                                                                                                                      |
| AMSTERDAM SLOUGHS WILDLIFE AREA                                                                                                                                                                                                                                                                                                                                                                                                                                                                                         |                                                                                                                                                                  |                                                                                            |                                                                                              |                                                                                 |                                                                                                                              |                                                                                           | Sent for JFC Approval                                                                                                                                                                                                                                                                                                                                                                                                                                                                                                                                                                                                                                                                                                                                                                                                                                                                                                                                                                                                                                                                                                                                                                                                                                                                                                                                                                                                                                                                                                                                                                                                                                                                                                                                                                                                                                                                                                                                                                                                                                                                                                           |
| Fee acquisition of a 40-acre inholding in the Amsterdabitat management.                                                                                                                                                                                                                                                                                                                                                                                                                                                 | dam Sloughs Wildlife                                                                                                                                             | Area that blo                                                                              | cks habitat with o                                                                           | department-ow                                                                   | vned lands and will in                                                                                                       | mprove property i                                                                         | management efficiencies for posting                                                                                                                                                                                                                                                                                                                                                                                                                                                                                                                                                                                                                                                                                                                                                                                                                                                                                                                                                                                                                                                                                                                                                                                                                                                                                                                                                                                                                                                                                                                                                                                                                                                                                                                                                                                                                                                                                                                                                                                                                                                                                             |
| Friends of Crex, Inc.                                                                                                                                                                                                                                                                                                                                                                                                                                                                                                   | WM 60753 *                                                                                                                                                       | 40.30                                                                                      | \$81,000.00                                                                                  | Burnett                                                                         | Federal<br>Grant/Stew                                                                                                        | 7/19/2021                                                                                 | Option Expires: 01/19/2022                                                                                                                                                                                                                                                                                                                                                                                                                                                                                                                                                                                                                                                                                                                                                                                                                                                                                                                                                                                                                                                                                                                                                                                                                                                                                                                                                                                                                                                                                                                                                                                                                                                                                                                                                                                                                                                                                                                                                                                                                                                                                                      |
| CREX MEADOWS WILDLIFE AREA                                                                                                                                                                                                                                                                                                                                                                                                                                                                                              | ·                                                                                                                                                                |                                                                                            |                                                                                              |                                                                                 | ,                                                                                                                            |                                                                                           | Sent for JFC Approval                                                                                                                                                                                                                                                                                                                                                                                                                                                                                                                                                                                                                                                                                                                                                                                                                                                                                                                                                                                                                                                                                                                                                                                                                                                                                                                                                                                                                                                                                                                                                                                                                                                                                                                                                                                                                                                                                                                                                                                                                                                                                                           |
| Fee acquisition of 40.3 acres of upland forest for the Nelson Stewardship Program. The remaining \$60,75 Friends of Crex, Inc.                                                                                                                                                                                                                                                                                                                                                                                          |                                                                                                                                                                  |                                                                                            |                                                                                              |                                                                                 |                                                                                                                              |                                                                                           | fe grant.                                                                                                                                                                                                                                                                                                                                                                                                                                                                                                                                                                                                                                                                                                                                                                                                                                                                                                                                                                                                                                                                                                                                                                                                                                                                                                                                                                                                                                                                                                                                                                                                                                                                                                                                                                                                                                                                                                                                                                                                                                                                                                                       |
|                                                                                                                                                                                                                                                                                                                                                                                                                                                                                                                         | VVIVI 60754                                                                                                                                                      | 12.36                                                                                      | \$34,000.00                                                                                  | Durnett                                                                         | Grant/Stew                                                                                                                   | 7/19/2021                                                                                 | Option Expires: 01/19/2022                                                                                                                                                                                                                                                                                                                                                                                                                                                                                                                                                                                                                                                                                                                                                                                                                                                                                                                                                                                                                                                                                                                                                                                                                                                                                                                                                                                                                                                                                                                                                                                                                                                                                                                                                                                                                                                                                                                                                                                                                                                                                                      |
| CREX MEADOWS WILDLIFE AREA                                                                                                                                                                                                                                                                                                                                                                                                                                                                                              |                                                                                                                                                                  |                                                                                            |                                                                                              |                                                                                 |                                                                                                                              |                                                                                           | Sent for JFC Approval                                                                                                                                                                                                                                                                                                                                                                                                                                                                                                                                                                                                                                                                                                                                                                                                                                                                                                                                                                                                                                                                                                                                                                                                                                                                                                                                                                                                                                                                                                                                                                                                                                                                                                                                                                                                                                                                                                                                                                                                                                                                                                           |
| Potter's Swamp Trust Dated February 5, 2009 and Po<br>Swamp Trust II Dated August 25, 2014                                                                                                                                                                                                                                                                                                                                                                                                                              | otter's WM 60758 *                                                                                                                                               | 85.06                                                                                      | \$170,000.00                                                                                 | Pepin                                                                           | NAWCA/Gift/<br>Stew                                                                                                          | 10/26/2021                                                                                | Option Expires: 04/24/2022                                                                                                                                                                                                                                                                                                                                                                                                                                                                                                                                                                                                                                                                                                                                                                                                                                                                                                                                                                                                                                                                                                                                                                                                                                                                                                                                                                                                                                                                                                                                                                                                                                                                                                                                                                                                                                                                                                                                                                                                                                                                                                      |
| 1                                                                                                                                                                                                                                                                                                                                                                                                                                                                                                                       |                                                                                                                                                                  |                                                                                            |                                                                                              |                                                                                 | Siew                                                                                                                         |                                                                                           |                                                                                                                                                                                                                                                                                                                                                                                                                                                                                                                                                                                                                                                                                                                                                                                                                                                                                                                                                                                                                                                                                                                                                                                                                                                                                                                                                                                                                                                                                                                                                                                                                                                                                                                                                                                                                                                                                                                                                                                                                                                                                                                                 |
| FIFFANY WILDLIFE AREA Fee acquisition of 85.06 acres of vacant land for the followards the purchase and the Lower Chip                                                                                                                                                                                                                                                                                                                                                                                                  | pewa River Alliance v                                                                                                                                            | vill be contrib                                                                            | uting an addition                                                                            | al \$500. The re                                                                | he Chippewa River. I<br>maining \$167,000.00                                                                                 | will be financed w                                                                        | rith \$85,000 of the funds coming fro                                                                                                                                                                                                                                                                                                                                                                                                                                                                                                                                                                                                                                                                                                                                                                                                                                                                                                                                                                                                                                                                                                                                                                                                                                                                                                                                                                                                                                                                                                                                                                                                                                                                                                                                                                                                                                                                                                                                                                                                                                                                                           |
| TIFFANY WILDLIFE AREA Fee acquisition of 85.06 acres of vacant land for the I donation towards the purchase and the Lower Chip North American Wetlands Conservation Act (NAW John H. Carlson and Roberta J. Carlson Revocable T dated September 11, 2019 and Joseph W. Carlson                                                                                                                                                                                                                                          | ppewa River Alliance v<br>(CA) Grant and \$82,00                                                                                                                 | vill be contrib                                                                            | uting an addition                                                                            | al \$500. The re                                                                | he Chippewa River. I<br>maining \$167,000.00                                                                                 | will be financed w                                                                        | will be making a \$2,500 monetary rith \$85,000 of the funds coming from the funds of the funds coming from the |
| FIFFANY WILDLIFE AREA Fee acquisition of 85.06 acres of vacant land for the Edonation towards the purchase and the Lower Chip North American Wetlands Conservation Act (NAW John H. Carlson and Roberta J. Carlson Revocable Total September 11, 2019 and Joseph W. Carlson CLAM LAKE WILDLIFE AREA Fee acquisition of an irregularly shaped 29.45-acre plays bridge Road and this new access will open up                                                                                                              | ppewa River Alliance v<br>(CA) Grant and \$82,00<br>Frust WM 60760 *<br>parcel comprised most<br>p public access to add                                          | vill be contributed of the funds 39.45  ly of wetland itional departs                      | ating an addition<br>coming from the<br>\$83,000.00<br>that includes 2,17<br>ment-owned land | al \$500. The re<br>Warren Know<br>Burnett<br>5' of frontage                    | he Chippewa River. I<br>maining \$167,000.00 v<br>les-Gaylord Nelson S<br>NAWCA<br>on the Clam River. It                     | will be financed wo<br>Stewardship Progr<br>11/2/2021<br>will be accessible               | will be making a \$2,500 monetary with \$85,000 of the funds coming from the funds coming from the funds coming from the public from its road frontage.                                                                                                                                                                                                                                                                                                                                                                                                                                                                                                                                                                                                                                                                                                                                                                                                                                                                                                                                                                                                                                                                                                                                                                                                                                                                                                                                                                                                                                                                                                                                                                                                                                                                                                                                                                                                                                                                                                                                                                         |
| FIFFANY WILDLIFE AREA Fee acquisition of 85.06 acres of vacant land for the foliation towards the purchase and the Lower Chip North American Wetlands Conservation Act (NAW John H. Carlson and Roberta J. Carlson Revocable Tolated September 11, 2019 and Joseph W. Carlson CLAM LAKE WILDLIFE AREA Fee acquisition of an irregularly shaped 29.45-acre playnch Bridge Road and this new access will open upprovide important blocking for the public to easily in William A. Whirry and Betty J. Whirry Living Trust | ppewa River Alliance v<br>(CA) Grant and \$82,00<br>Frust WM 60760 *<br>parcel comprised most<br>p public access to add<br>dentify the east public               | vill be contributed of the funds 39.45  ly of wetland itional departs                      | ating an addition<br>coming from the<br>\$83,000.00<br>that includes 2,17<br>ment-owned land | al \$500. The re<br>Warren Know<br>Burnett<br>5' of frontage                    | he Chippewa River. I<br>maining \$167,000.00 v<br>les-Gaylord Nelson S<br>NAWCA<br>on the Clam River. It                     | will be financed wo<br>Stewardship Progr<br>11/2/2021<br>will be accessible               | will be making a \$2,500 monetary with \$85,000 of the funds coming from the funds coming from the funds coming from the public from its road frontage.                                                                                                                                                                                                                                                                                                                                                                                                                                                                                                                                                                                                                                                                                                                                                                                                                                                                                                                                                                                                                                                                                                                                                                                                                                                                                                                                                                                                                                                                                                                                                                                                                                                                                                                                                                                                                                                                                                                                                                         |
| TIFFANY WILDLIFE AREA Fee acquisition of 85.06 acres of vacant land for the fidonation towards the purchase and the Lower Chip North American Wetlands Conservation Act (NAW John H. Carlson and Roberta J. Carlson Revocable T                                                                                                                                                                                                                                                                                         | ppewa River Alliance v<br>(CA) Grant and \$82,00<br>Frust WM 60760 *<br>parcel comprised most<br>p public access to add<br>dentify the east public<br>WM 60761 * | vill be contributed of the funds 39.45  ly of wetland ditional departiculand boundary 1.00 | sting an addition coming from the \$83,000.00 that includes 2,17 ment-owned landry.          | al \$500. The re Warren Know Burnett  5' of frontage of in the Clam L Marquette | the Chippewa River. It maining \$167,000.00 where Gaylord Nelson S NAWCA on the Clam River. It ake Wildlife Area on Stew2010 | will be financed witewardship Programmer 11/2/2021 will be accessible the east side of Cl | will be making a \$2,500 monetary with \$85,000 of the funds coming from the funds coming from the second complex of the funds coming from the second complex of the funds coming from the funds coming from the funds of the funds |