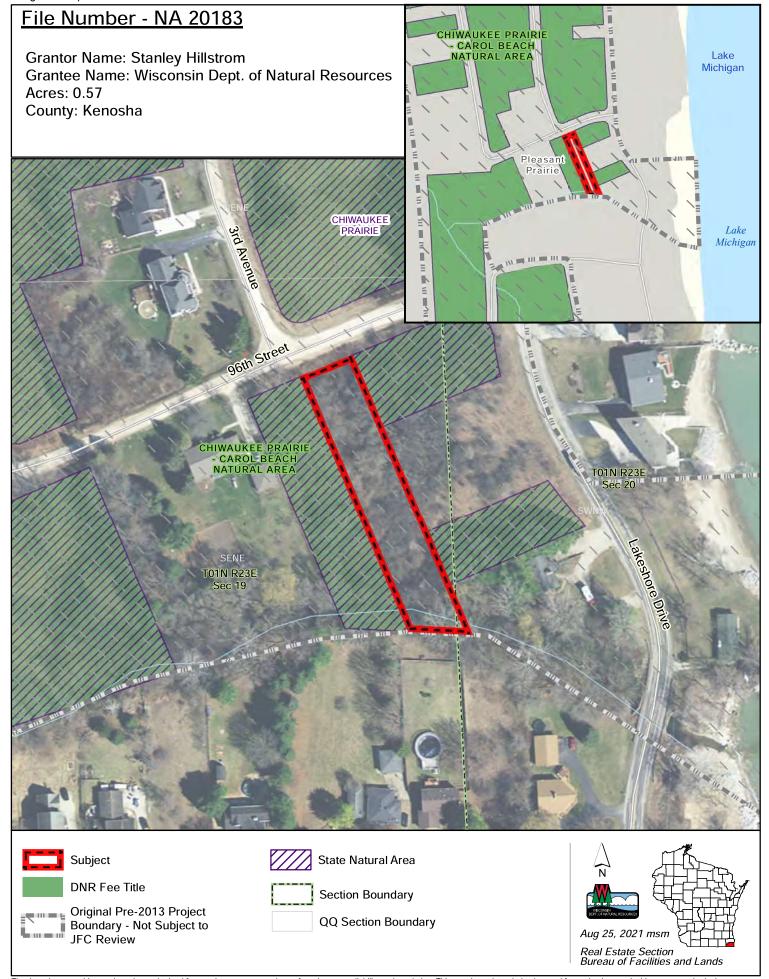

**Function: Natural Areas** 

Transaction Type: Fee - Acquisition

| Grantor / Property Name             | File No    | Acres | Cost        | County  | Type Land | Date Option | Transaction Status                 |
|-------------------------------------|------------|-------|-------------|---------|-----------|-------------|------------------------------------|
| Stanley Hillstrom                   | NA 20183 * | 0.57  | \$17,500.00 | Kenosha | Federal   | 8/6/2021    | Option Expires: 02/01/2022         |
| CHIWAUKEE PRAIRIE-CAROL BEACH NATUR | AL         |       |             |         |           |             | Board (Delegated Item) - September |
| ADEA                                |            |       |             |         |           |             |                                    |

Fee acquisition of 0.57 acres in the ChiwaukeePrairie-Carol Beach Natural Area that blocks habitat with department-owned lands and will improve property management efficiencies for posting and habitat management. The acquisition will be financed with U.S. Environmental Protection Agency, Great Lakes Restoration Initiative (GLRI) funds.