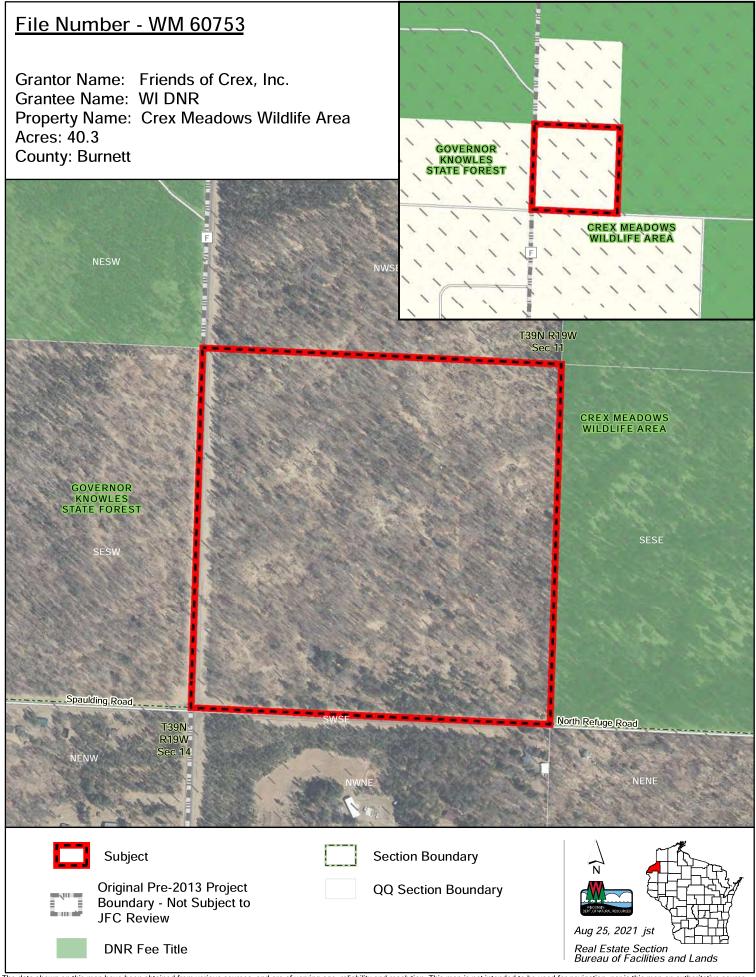

Function: Wildlife Management

Transaction Type: Fee - Sale

| Grantor / Property Name              | File No    | Acres | Cost       | County    | Type Land | Date Option | <b>Transaction Status</b> |
|--------------------------------------|------------|-------|------------|-----------|-----------|-------------|---------------------------|
| Jeffrey W. and Katherine J. Kiggeens | WM 60750 * | 1.97  | \$1,000.00 | Winnebago | Sale      | N/A         | Option Expires: NA        |

GLACIAL HABITAT RESTORATION

Board (Delegated Item) - October

Land sale of an unused access strip of 1.97 acres that was acquired by the department in 1983, in part to provide access to Rush Lake within the Glacial Habitat Restoration project. In 2003 a parcel was acquired to the north of the subject property from The Nature Conservancy which provides superior access to Rush Lake and allowed for development of a parking area. The subject parcel is in an area that has subsequently been residentially developed. The subject parcel is no longer used for access to Rush Lake and has not been used by the public for many years.