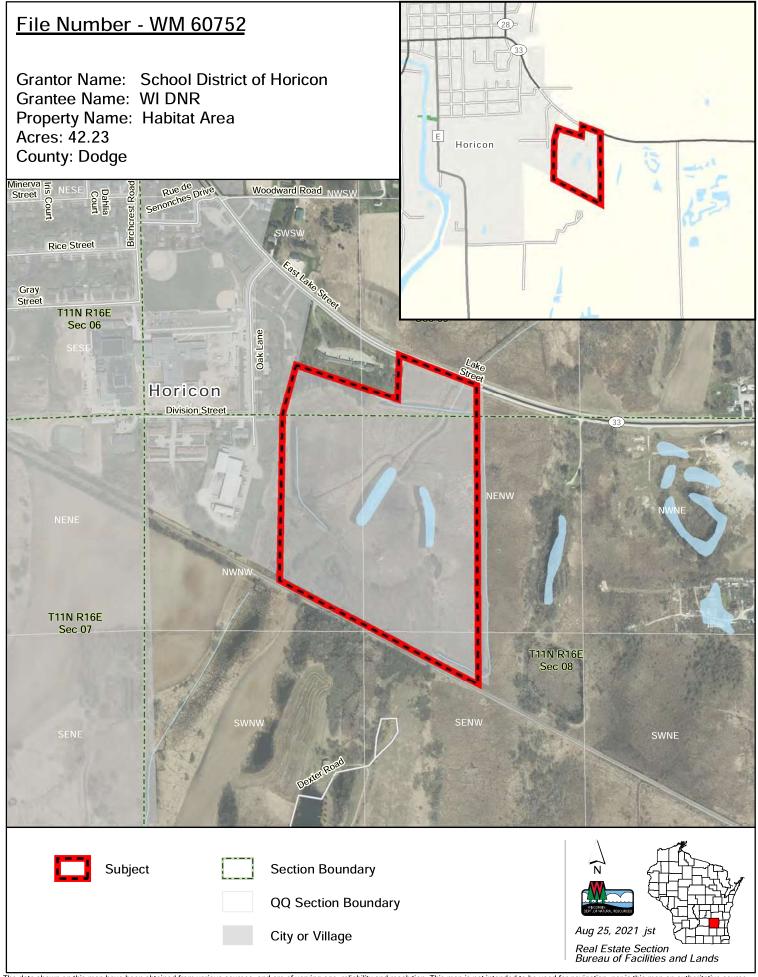

Function: Wildlife Management

Transaction Type: Fee - Sale

| Grantor / Property Name              | File No    | Acres | Cost       | County    | Type Land | Date Option | <b>Transaction Status</b> |
|--------------------------------------|------------|-------|------------|-----------|-----------|-------------|---------------------------|
| Jeffrey W. and Katherine J. Kiggeens | WM 60750 * | 1.97  | \$1,000.00 | Winnebago | Sale      | N/A         | Option Expires: NA        |

GLACIAL HABITAT RESTORATION

Board (Delegated Item) - October

Land sale of an unused access strip of 1.97 acres that was acquired by the department in 1983, in part to provide access to Rush Lake within the Glacial Habitat Restoration project. In 2003 a parcel was acquired to the north of the subject property from The Nature Conservancy which provides superior access to Rush Lake and allowed for development of a parking area. The subject parcel is in an area that has subsequently been residentially developed. The subject parcel is no longer used for access to Rush Lake and has not been used by the public for many years.