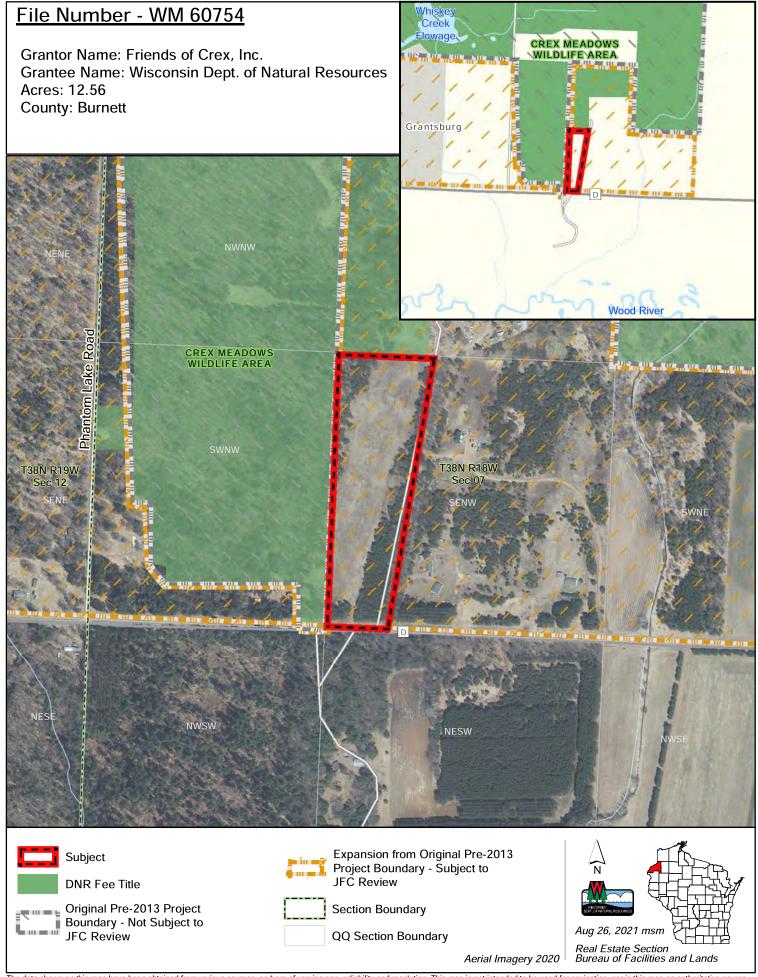

Denise D Kolosky WM 60751 \* 0.36 \$500.00 Winnebago Sale N/A Option Expires: NA GLACIAL HABITAT RESTORATION Board (Delegated Item) - October

Land sale of an unused access strip of 0.36 acres that was acquired by the department in 1983, in part to provide access to Rush Lake within the Glacial Habitat Restoration project. In 2003 a parcel was acquired to the north of the subject property from The Nature Conservancy which provides superior access to Rush Lake and allowed for development of a parking area. The subject parcel is in an area that has subsequently been residentially developed. The subject parcel is no longer used for access to Rush Lake and has not been used by the public for many years.

**Function: Wildlife Management** 

**Transaction Type: Easement - Acquisition** 

| Grantor / Property Name    | File No    | Acres | Cost   | County | Type Land | Date Option | Transaction Status                 |
|----------------------------|------------|-------|--------|--------|-----------|-------------|------------------------------------|
| School District of Horicon | WM 60752 * | 42.23 | \$1.00 | Dodge  | Purchase  | N/A         | Option Expires: NA                 |
| HABITAT AREA               |            |       |        |        |           |             | Board (Delegated Item) - September |