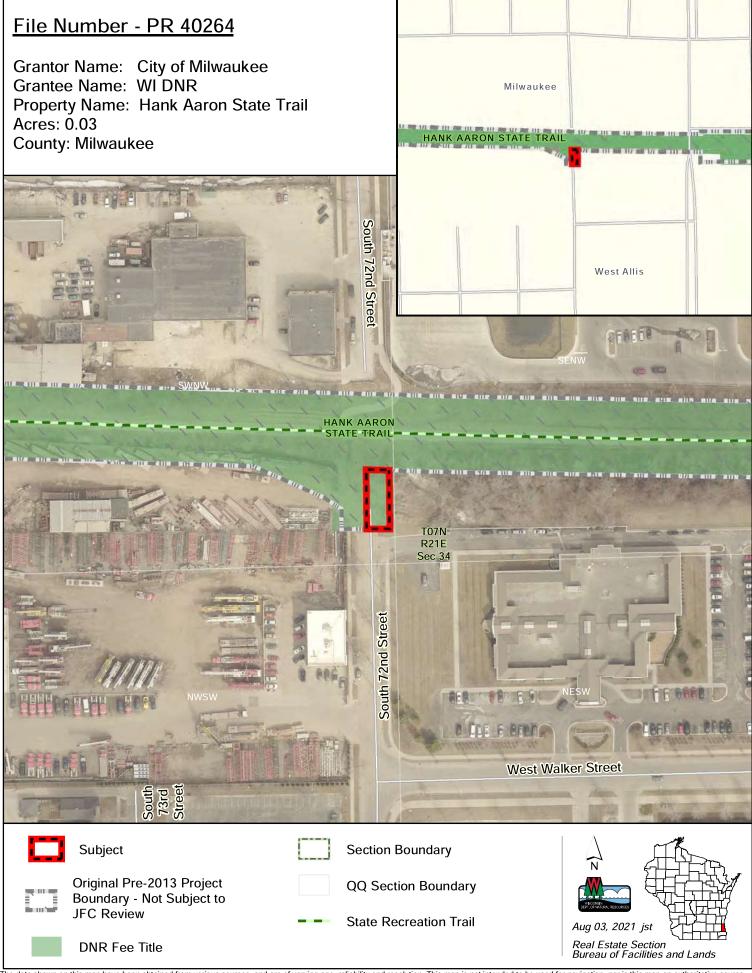

**Function: Parks** 

Transaction Type: Fee - Acquisition

| Grantor / Property Name                             | File No               | Acres           | Cost               | County              | Type Land             | <b>Date Option</b>   | <b>Transaction Status</b>            |
|-----------------------------------------------------|-----------------------|-----------------|--------------------|---------------------|-----------------------|----------------------|--------------------------------------|
| City of Milwaukee                                   | PR 40264 *            | 0.03            | \$0.00             | Milwaukee           | Gift                  | N/A                  | Option Expires: NA                   |
| HANK AARON STATE TRAIL                              |                       |                 |                    |                     |                       |                      | Board - October                      |
| Land donation of .03 acres from the City of Milwau  | ikee for a connection | on to the Hank  | Aaron State Trai   | il.                 |                       |                      |                                      |
|                                                     |                       |                 |                    |                     |                       |                      |                                      |
| Wisconsin Department of Transportation              | PR 40265 *            | 16.98           | \$0.00 I           | Racine, Walwort     | h Gift                | N/A                  | Option Expires: NA                   |
| 1                                                   |                       |                 | ·                  | ,                   |                       | ,                    | 1                                    |
| WHITE RIVER STATE TRAIL                             |                       |                 |                    |                     |                       |                      | Board - October                      |
| Land donation of approximately 16.98 acres of land  | d from DOT in Rac     | ine and Walwo   | orth Counties, for | r the reconnection  | on of the White Rive  | r State Trail corrid | or, which is adjacent to the City of |
| Burlington. The subject parcel was purchased by D   | OT to provide an a    | alternate route | for the reconnect  | tion of the trail c | orridor due to the H  | lighway 11/36 byp    | pass project.                        |
|                                                     |                       |                 |                    |                     |                       |                      |                                      |
| Lawrence P. Stilen, et al.                          | PR 40267 *            | 40.00           | \$68,600.00        | Ashland             | Stew2010              | 7/19/2021            | Option Expires: 01/15/2022           |
| COPPER FALLS STATE PARK                             |                       |                 |                    |                     |                       |                      | Board (Delegated Item) - September   |
|                                                     |                       |                 |                    |                     |                       |                      |                                      |
| Fee acquisition and monetary donation of \$3,000 fo | or the Copper Falls   | State Park. Par | rcel has 400' fror | itage on Loon La    | ake and is accessible | through departme     | ent-owned lands or from Loon Lake.   |
|                                                     |                       |                 |                    |                     |                       |                      |                                      |
| MACHINICTONI COLINITY                               | DD 40260 *            | 22.20           | ¢0.00              | Machinatan          | C:th                  | 10/27/2021           | Ontion European NA                   |
| WASHINGTON COUNTY                                   | PR 40269 *            | 32.38           | \$0.00             | Washington          | Gift                  | 10/27/2021           | Option Expires: NA                   |
| LIZARD MOUND STATE PARK                             |                       |                 |                    |                     |                       |                      | Board - October                      |