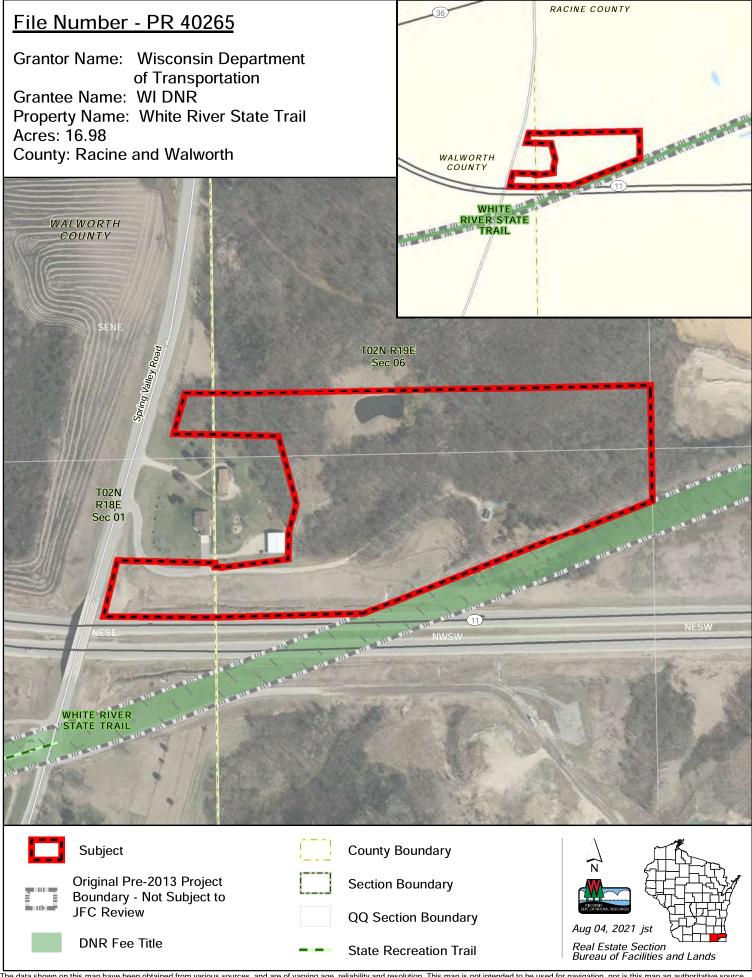

**Function: Parks** 

Transaction Type: Fee - Acquisition

| Grantor / Property Name                             | File No               | Acres           | Cost               | County              | Type Land             | <b>Date Option</b>   | <b>Transaction Status</b>            |
|-----------------------------------------------------|-----------------------|-----------------|--------------------|---------------------|-----------------------|----------------------|--------------------------------------|
| City of Milwaukee                                   | PR 40264 *            | 0.03            | \$0.00             | Milwaukee           | Gift                  | N/A                  | Option Expires: NA                   |
| HANK AARON STATE TRAIL                              |                       |                 |                    |                     |                       |                      | Board - October                      |
| Land donation of .03 acres from the City of Milwau  | ikee for a connection | on to the Hank  | Aaron State Trai   | il.                 |                       |                      |                                      |
|                                                     |                       |                 |                    |                     |                       |                      |                                      |
| Wisconsin Department of Transportation              | PR 40265 *            | 16.98           | \$0.00 I           | Racine, Walwort     | h Gift                | N/A                  | Option Expires: NA                   |
| 1                                                   |                       |                 | ·                  | ,                   |                       | ,                    | 1                                    |
| WHITE RIVER STATE TRAIL                             |                       |                 |                    |                     |                       |                      | Board - October                      |
| Land donation of approximately 16.98 acres of land  | d from DOT in Rac     | ine and Walwo   | orth Counties, for | r the reconnection  | on of the White Rive  | r State Trail corrid | or, which is adjacent to the City of |
| Burlington. The subject parcel was purchased by D   | OT to provide an a    | alternate route | for the reconnect  | tion of the trail c | orridor due to the H  | lighway 11/36 byp    | pass project.                        |
|                                                     |                       |                 |                    |                     |                       |                      |                                      |
| Lawrence P. Stilen, et al.                          | PR 40267 *            | 40.00           | \$68,600.00        | Ashland             | Stew2010              | 7/19/2021            | Option Expires: 01/15/2022           |
| COPPER FALLS STATE PARK                             |                       |                 |                    |                     |                       |                      | Board (Delegated Item) - September   |
|                                                     |                       |                 |                    |                     |                       |                      |                                      |
| Fee acquisition and monetary donation of \$3,000 fo | or the Copper Falls   | State Park. Par | rcel has 400' fror | itage on Loon La    | ake and is accessible | through departme     | ent-owned lands or from Loon Lake.   |
|                                                     |                       |                 |                    |                     |                       |                      |                                      |
| MACHINICTONI COLINITY                               | DD 40260 *            | 22.20           | ¢0.00              | Machinatan          | C:th                  | 10/27/2021           | Ontion European NA                   |
| WASHINGTON COUNTY                                   | PR 40269 *            | 32.38           | \$0.00             | Washington          | Gift                  | 10/27/2021           | Option Expires: NA                   |
| LIZARD MOUND STATE PARK                             |                       |                 |                    |                     |                       |                      | Board - October                      |