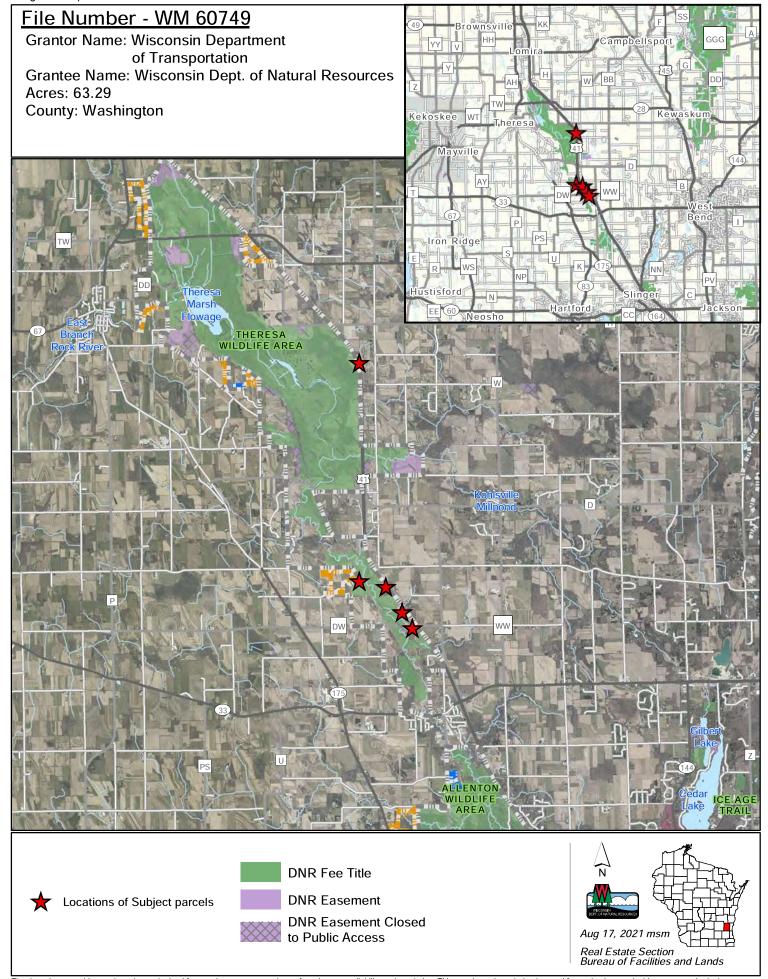

## Function: Wildlife Management Transaction Type: Fee - Acquisition

| Friends of Crex, Inc.  WM 60650 * 40.00   S50,000.00   Burnett   Stewardship   S4/17/2021   Option Expires: 02/13/2022   Board (Delegated Item) - September   See acquisition of a 40-acre inholding in the Amsterdam Sloughs Wildlife Area that blocks habitat with department-owned lands and will improve property management efficiencies for posting and habitat management.  Wisconsin Department of Transportation   WM 60748 * 37.59   \$0.00   Dodge   Gift   N/A   Option Expires: NA   Board - October   Canadidomation of 101.62 acres from DOT to finalize a land exchange completed in 2013 that resulted from DOT closing two department driveways. This file addresses the 37.59 acres lying in Dodge County and WM 60749 addresses the remaining 63.29 acres lying in Washington County.  Wisconsin Department of Transportation   WM 60749 * 63.29   \$0.00   Washington   Gift   9/22/2021   Option Expires: NA   THERESA WILDLIFE AREA   N/A   Board - October   N/A   Board - October   Society   Socie |                         |                               |                        |                  |                    |                    |                         |                     |                                        |
|----------------------------------------------------------------------------------------------------------------------------------------------------------------------------------------------------------------------------------------------------------------------------------------------------------------------------------------------------------------------------------------------------------------------------------------------------------------------------------------------------------------------------------------------------------------------------------------------------------------------------------------------------------------------------------------------------------------------------------------------------------------------------------------------------------------------------------------------------------------------------------------------------------------------------------------------------------------------------------------------------------------------------------------------------------------------------------------------------------------------------------------------------------------------------------------------------------------------------------------------------------------------------------------------------------------------------------------------------------------------------------------------------------------------------------------------------------------------------------------------------------------------------------------------------------------------------------------------------------------------------------------------------------------------------------------------------------------------------------------------------------------------------------------------------------------------------------------------------------------------------------------------------------------------------------------------------------------------------------------------------------------------------------------------------------------------------------------------------------------------------------|-------------------------|-------------------------------|------------------------|------------------|--------------------|--------------------|-------------------------|---------------------|----------------------------------------|
| AMSTERDAM SLOUGHS WILDLIFE AREA  Fee acquisition of a 40-acre inholding in the Amsterdam Sloughs Wildlife Area that blocks habitat with department-owned lands and will improve property management efficiencies for posting and habitat management.  Wisconsin Department of Transportation WM 60748 * 37.59 \$0.00 Dodge Gift N/A Option Expires: NA Board - October Land donation of 101.62 acres from DOT to finalize a land exchange completed in 2013 that resulted from DOT closing two department driveways. This file addresses the 37.59 acres lying in Dodge County and WM 60749 addresses the remaining 63.29 acres lying in Washington County.  Wisconsin Department of Transportation WM 60749 * 63.29 \$0.00 Washington Gift 9/22/2021 Option Expires: NA Board - October Land donation of 101.62 acres from DOT to finalize a land exchange completed in 2013 that resulted from DOT closing two department driveways. This file addresses the 63.29 acres lying in Washington County and WM 60749 * doldresses the remaining 37.59 acres lying in Dodge County.  Friends of Crex, Inc. WM 60753 * 40.30 \$81,000.00 Burnett Federal 7/19/2021 Option Expires: 01/19/2022  Friends of Crex, Inc. WM 60753 * 40.30 \$81,000.00 Burnett Federal 7/19/2021 Option Expires: 01/19/2022  Friends of Crex, Inc. WM 60753 * 40.30 \$81,000.00 Burnett Federal 7/19/2021 Option Expires: 01/19/2022  Friends of Crex, Inc. WM 60753 * 40.30 \$81,000.00 Burnett Federal 7/19/2021 Option Expires: 01/19/2022  Friends of Crex, Inc. WM 60753 * 40.30 \$81,000.00 Burnett Federal 7/19/2021 Option Expires: 01/19/2022  Friends of Crex, Inc. WM 60753 * 40.30 \$81,000.00 Burnett Federal 7/19/2021 Option Expires: 01/19/2022  Friends of Crex, Inc. WM 60753 * 40.30 \$81,000.00 Burnett Federal 7/19/2021 Option Expires: 01/19/2022                                                                                                                                                                                                                                                                                  | Grantor / Property      | Name                          | File No                | Acres            | Cost               | County             | Type Land               | Date Option         | <b>Transaction Status</b>              |
| Fee acquisition of a 40-acre inholding in the Amsterdam Sloughs Wildlife Area that blocks habitat with department-owned lands and will improve property management efficiencies for posting and habitat management.  Wisconsin Department of Transportation WM 60748 * 37.59 \$0.00 Dodge Gift N/A Option Expires: NA Board - October Land donation of 101.62 acres from DOT to finalize a land exchange completed in 2013 that resulted from DOT closing two department driveways. This file addresses the 37.59 acres lying in Dodge County and WM 60749 addresses the remaining 63.29 acres lying in Washington County.  Wisconsin Department of Transportation WM 60749 * 63.29 \$0.00 Washington Gift 9/22/2021 Option Expires: NA HERESA WILDLIFE AREA N/A Board - October Land donation of 101.62 acres from DOT to finalize a land exchange completed in 2013 that resulted from DOT closing two department driveways. This file addresses the 63.29 acres lying in Washington County and WM 60748 addresses the remaining 37.59 acres lying in Dodge County.  Friends of Crex, Inc. WM 60753 * 40.30 \$81,000.00 Burnett Federal 7/19/2021 Option Expires: 01/19/2022  CREX MEADOWS WILDLIFE AREA Board (Delegated Item) - September  Fee acquisition of 40.3 acres of upland forest for the Crex Meadows Wildlife Area. The closing costs and \$20,250 of the acquisition will be financed with funds from the Warren Knowles-Gaylord                                                                                                                                                                                                                                                                                                                                                                                                                                                                                                                                                                                                                                                                                  | Friends of Crex, Inc.   |                               | WM 60650 *             | 40.00            | \$50,000.00        | Burnett            | Stewardship             | 8/17/2021           | Option Expires: 02/13/2022             |
| and habitat management.  Wisconsin Department of Transportation WM 60748 * 37.59 \$0.00 Dodge Gift N/A Option Expires: NA THERESA WILDLIFE AREA  Land donation of 101.62 acres from DOT to finalize a land exchange completed in 2013 that resulted from DOT closing two department driveways. This file addresses the 37.59 acres lying in Dodge County and WM 60749 addresses the remaining 63.29 acres lying in Washington County.  Wisconsin Department of Transportation WM 60749 * 63.29 \$0.00 Washington Gift 9/22/2021 Option Expires: NA THERESA WILDLIFE AREA N/A Board - October  Land donation of 101.62 acres from DOT to finalize a land exchange completed in 2013 that resulted from DOT closing two department driveways. This file addresses the 63.29 acres lying in Washington County and WM 60748 addresses the remaining 37.59 acres lying in Dodge County.  Friends of Crex, Inc. WM 60753 * 40.30 \$81,000.00 Burnett Federal 7/19/2021 Option Expires: 01/19/2022  CREX MEADOWS WILDLIFE AREA Board (Delegated Item) - September  Fee acquisition of 40.3 acres of upland forest for the Crex Meadows Wildlife Area. The closing costs and \$20,250 of the acquisition will be financed with funds from the Warren Knowles-Gaylord                                                                                                                                                                                                                                                                                                                                                                                                                                                                                                                                                                                                                                                                                                                                                                                                                                                                     | AMSTERDAM SLOUG         | GHS WILDLIFE AREA             |                        |                  |                    |                    |                         |                     | Board (Delegated Item) - September     |
| and habitat management.  Wisconsin Department of Transportation WM 60748 * 37.59 \$0.00 Dodge Gift N/A Option Expires: NA THERESA WILDLIFE AREA  Land donation of 101.62 acres from DOT to finalize a land exchange completed in 2013 that resulted from DOT closing two department driveways. This file addresses the 37.59 acres lying in Dodge County and WM 60749 addresses the remaining 63.29 acres lying in Washington County.  Wisconsin Department of Transportation WM 60749 * 63.29 \$0.00 Washington Gift 9/22/2021 Option Expires: NA THERESA WILDLIFE AREA N/A Board - October  Land donation of 101.62 acres from DOT to finalize a land exchange completed in 2013 that resulted from DOT closing two department driveways. This file addresses the 63.29 acres lying in Washington County and WM 60748 addresses the remaining 37.59 acres lying in Dodge County.  Friends of Crex, Inc. WM 60753 * 40.30 \$81,000.00 Burnett Federal 7/19/2021 Option Expires: 01/19/2022  CREX MEADOWS WILDLIFE AREA Board (Delegated Item) - September  Fee acquisition of 40.3 acres of upland forest for the Crex Meadows Wildlife Area. The closing costs and \$20,250 of the acquisition will be financed with funds from the Warren Knowles-Gaylord                                                                                                                                                                                                                                                                                                                                                                                                                                                                                                                                                                                                                                                                                                                                                                                                                                                                     |                         |                               |                        |                  |                    |                    |                         |                     |                                        |
| Wisconsin Department of Transportation WM 60748 * 37.59 \$0.00 Dodge Gift N/A Option Expires: NA THERESA WILDLIFE AREA Board - October  Land donation of 101.62 acres from DOT to finalize a land exchange completed in 2013 that resulted from DOT closing two department driveways. This file addresses the 37.59 acres lying in Dodge County and WM 60749 addresses the remaining 63.29 acres lying in Washington County.  Wisconsin Department of Transportation WM 60749 * 63.29 \$0.00 Washington Gift 9/22/2021 Option Expires: NA THERESA WILDLIFE AREA N/A Board - October  Land donation of 101.62 acres from DOT to finalize a land exchange completed in 2013 that resulted from DOT closing two department driveways. This file addresses the 63.29 acres lying in Washington County and WM 60748 addresses the remaining 37.59 acres lying in Dodge County.  Friends of Crex, Inc. WM 60753 * 40.30 \$81,000.00 Burnett Federal Grant/Stew  CREX MEADOWS WILDLIFE AREA  Board (Delegated Item) - September  Fee acquisition of 40.3 acres of upland forest for the Crex Meadows Wildlife Area. The closing costs and \$20,250 of the acquisition will be financed with funds from the Warren Knowles-Gaylord                                                                                                                                                                                                                                                                                                                                                                                                                                                                                                                                                                                                                                                                                                                                                                                                                                                                                                       | -                       | Č .                           | erdam Sloughs Wild     | life Area that l | blocks habitat w   | ith department-    | owned lands and wi      | ll improve prope    | ty management efficiencies for posting |
| THERESA WILDLIFE AREA  Land donation of 101.62 acres from DOT to finalize a land exchange completed in 2013 that resulted from DOT closing two department driveways. This file addresses the 37.59 acres lying in Dodge County and WM 60749 addresses the remaining 63.29 acres lying in Washington County.  Wisconsin Department of Transportation  WM 60749 * 63.29 \$0.00 Washington  Gift  9/22/2021 Option Expires: NA  THERESA WILDLIFE AREA  N/A Board - October  Land donation of 101.62 acres from DOT to finalize a land exchange completed in 2013 that resulted from DOT closing two department driveways. This file addresses the 63.29 acres lying in Washington County and WM 60748 addresses the remaining 37.59 acres lying in Dodge County.  Friends of Crex, Inc.  WM 60753 * 40.30 \$81,000.00 Burnett Federal 7/19/2021 Option Expires: 01/19/2022  Grant/Stew  CREX MEADOWS WILDLIFE AREA  Board (Delegated Item) - September  Fee acquisition of 40.3 acres of upland forest for the Crex Meadows Wildlife Area. The closing costs and \$20,250 of the acquisition will be financed with funds from the Warren Knowles-Gaylord                                                                                                                                                                                                                                                                                                                                                                                                                                                                                                                                                                                                                                                                                                                                                                                                                                                                                                                                                                            | and habitat manageme    | ent.                          |                        |                  |                    |                    |                         |                     |                                        |
| THERESA WILDLIFE AREA  Land donation of 101.62 acres from DOT to finalize a land exchange completed in 2013 that resulted from DOT closing two department driveways. This file addresses the 37.59 acres lying in Dodge County and WM 60749 addresses the remaining 63.29 acres lying in Washington County.  Wisconsin Department of Transportation  WM 60749 * 63.29 \$0.00 Washington  Gift  9/22/2021 Option Expires: NA  THERESA WILDLIFE AREA  N/A Board - October  Land donation of 101.62 acres from DOT to finalize a land exchange completed in 2013 that resulted from DOT closing two department driveways. This file addresses the 63.29 acres lying in Washington County and WM 60748 addresses the remaining 37.59 acres lying in Dodge County.  Friends of Crex, Inc.  WM 60753 * 40.30 \$81,000.00 Burnett Federal 7/19/2021 Option Expires: 01/19/2022  Grant/Stew  CREX MEADOWS WILDLIFE AREA  Board (Delegated Item) - September  Fee acquisition of 40.3 acres of upland forest for the Crex Meadows Wildlife Area. The closing costs and \$20,250 of the acquisition will be financed with funds from the Warren Knowles-Gaylord                                                                                                                                                                                                                                                                                                                                                                                                                                                                                                                                                                                                                                                                                                                                                                                                                                                                                                                                                                            | 1177                    | · (T)                         | TATA 6 (05/40 #        | 25.50            | фо оо              | D 1                | Q:6                     | 27/4                |                                        |
| Land donation of 101.62 acres from DOT to finalize a land exchange completed in 2013 that resulted from DOT closing two department driveways. This file addresses the 37.59 acres lying in Dodge County and WM 60749 addresses the remaining 63.29 acres lying in Washington County.  Wisconsin Department of Transportation WM 60749 * 63.29 \$0.00 Washington Gift 9/22/2021 Option Expires: NA THERESA WILDLIFE AREA N/A Board - October Land donation of 101.62 acres from DOT to finalize a land exchange completed in 2013 that resulted from DOT closing two department driveways. This file addresses the 63.29 acres lying in Washington County and WM 60748 addresses the remaining 37.59 acres lying in Dodge County.  Friends of Crex, Inc. WM 60753 * 40.30 \$81,000.00 Burnett Federal Grant/Stew  CREX MEADOWS WILDLIFE AREA  Board (Delegated Item) - September  Fee acquisition of 40.3 acres of upland forest for the Crex Meadows Wildlife Area. The closing costs and \$20,250 of the acquisition will be financed with funds from the Warren Knowles-Gaylord                                                                                                                                                                                                                                                                                                                                                                                                                                                                                                                                                                                                                                                                                                                                                                                                                                                                                                                                                                                                                                                | •                       | •                             | WM 60748 *             | 37.59            | \$0.00             | Dodge              | Gift                    | N/A                 | • •                                    |
| Dodge County and WM 60749 addresses the remaining 63.29 acres lying in Washington County.  Wisconsin Department of Transportation WM 60749 * 63.29 \$0.00 Washington Gift 9/22/2021 Option Expires: NA THERESA WILDLIFE AREA N/A Board - October Land donation of 101.62 acres from DOT to finalize a land exchange completed in 2013 that resulted from DOT closing two department driveways. This file addresses the 63.29 acres lying in Washington County and WM 60748 addresses the remaining 37.59 acres lying in Dodge County.  Friends of Crex, Inc. WM 60753 * 40.30 \$81,000.00 Burnett Federal Grant/Stew  CREX MEADOWS WILDLIFE AREA Board (Delegated Item) - September  Fee acquisition of 40.3 acres of upland forest for the Crex Meadows Wildlife Area. The closing costs and \$20,250 of the acquisition will be financed with funds from the Warren Knowles-Gaylord                                                                                                                                                                                                                                                                                                                                                                                                                                                                                                                                                                                                                                                                                                                                                                                                                                                                                                                                                                                                                                                                                                                                                                                                                                            | THERESA WILDLIFE        | AREA                          |                        |                  |                    |                    |                         |                     | Board - October                        |
| Wisconsin Department of Transportation WM 60749 * 63.29 \$0.00 Washington Gift 9/22/2021 Option Expires: NA THERESA WILDLIFE AREA N/A Board - October Land donation of 101.62 acres from DOT to finalize a land exchange completed in 2013 that resulted from DOT closing two department driveways. This file addresses the 63.29 acres lying in Washington County and WM 60748 addresses the remaining 37.59 acres lying in Dodge County.  Friends of Crex, Inc. WM 60753 * 40.30 \$81,000.00 Burnett Federal Grant/Stew  CREX MEADOWS WILDLIFE AREA  Board (Delegated Item) - September  Fee acquisition of 40.3 acres of upland forest for the Crex Meadows Wildlife Area. The closing costs and \$20,250 of the acquisition will be financed with funds from the Warren Knowles-Gaylord                                                                                                                                                                                                                                                                                                                                                                                                                                                                                                                                                                                                                                                                                                                                                                                                                                                                                                                                                                                                                                                                                                                                                                                                                                                                                                                                      |                         |                               | ~                      | •                |                    | from DOT closis    | ng two department d     | lriveways. This fil | e addresses the 37.59 acres lying in   |
| THERESA WILDLIFE AREA  N/A Board - October  Land donation of 101.62 acres from DOT to finalize a land exchange completed in 2013 that resulted from DOT closing two department driveways. This file addresses the 63.29 acres lying in Washington County and WM 60748 addresses the remaining 37.59 acres lying in Dodge County.  Friends of Crex, Inc.  WM 60753 * 40.30 \$81,000.00 Burnett Federal 7/19/2021 Option Expires: 01/19/2022  Grant/Stew  CREX MEADOWS WILDLIFE AREA  Board (Delegated Item) - September  Fee acquisition of 40.3 acres of upland forest for the Crex Meadows Wildlife Area. The closing costs and \$20,250 of the acquisition will be financed with funds from the Warren Knowles-Gaylord                                                                                                                                                                                                                                                                                                                                                                                                                                                                                                                                                                                                                                                                                                                                                                                                                                                                                                                                                                                                                                                                                                                                                                                                                                                                                                                                                                                                         | Dodge County and W      | M 60749 addresses the rema    | ining 63.29 acres lyi  | ng in Washing    | ton County.        |                    |                         |                     |                                        |
| THERESA WILDLIFE AREA  N/A Board - October  Land donation of 101.62 acres from DOT to finalize a land exchange completed in 2013 that resulted from DOT closing two department driveways. This file addresses the 63.29 acres lying in Washington County and WM 60748 addresses the remaining 37.59 acres lying in Dodge County.  Friends of Crex, Inc.  WM 60753 * 40.30 \$81,000.00 Burnett Federal 7/19/2021 Option Expires: 01/19/2022  Grant/Stew  CREX MEADOWS WILDLIFE AREA  Board (Delegated Item) - September  Fee acquisition of 40.3 acres of upland forest for the Crex Meadows Wildlife Area. The closing costs and \$20,250 of the acquisition will be financed with funds from the Warren Knowles-Gaylord                                                                                                                                                                                                                                                                                                                                                                                                                                                                                                                                                                                                                                                                                                                                                                                                                                                                                                                                                                                                                                                                                                                                                                                                                                                                                                                                                                                                         |                         |                               |                        |                  |                    |                    |                         | - / /               |                                        |
| Land donation of 101.62 acres from DOT to finalize a land exchange completed in 2013 that resulted from DOT closing two department driveways. This file addresses the 63.29 acres lying in Washington County and WM 60748 addresses the remaining 37.59 acres lying in Dodge County.  Friends of Crex, Inc.  WM 60753 * 40.30 \$81,000.00 Burnett Federal 7/19/2021 Option Expires: 01/19/2022 Grant/Stew  CREX MEADOWS WILDLIFE AREA  Board (Delegated Item) - September  Fee acquisition of 40.3 acres of upland forest for the Crex Meadows Wildlife Area. The closing costs and \$20,250 of the acquisition will be financed with funds from the Warren Knowles-Gaylord                                                                                                                                                                                                                                                                                                                                                                                                                                                                                                                                                                                                                                                                                                                                                                                                                                                                                                                                                                                                                                                                                                                                                                                                                                                                                                                                                                                                                                                      | •                       | •                             | WM 60749 *             | 63.29            | \$0.00             | Washington         | Gift                    |                     | • •                                    |
| Washington County and WM 60748 addresses the remaining 37.59 acres lying in Dodge County.  Friends of Crex, Inc.  WM 60753 * 40.30 \$81,000.00 Burnett Federal 7/19/2021 Option Expires: 01/19/2022 Grant/Stew  CREX MEADOWS WILDLIFE AREA  Board (Delegated Item) - September  Fee acquisition of 40.3 acres of upland forest for the Crex Meadows Wildlife Area. The closing costs and \$20,250 of the acquisition will be financed with funds from the Warren Knowles-Gaylord                                                                                                                                                                                                                                                                                                                                                                                                                                                                                                                                                                                                                                                                                                                                                                                                                                                                                                                                                                                                                                                                                                                                                                                                                                                                                                                                                                                                                                                                                                                                                                                                                                                 |                         |                               |                        |                  |                    |                    |                         | •                   |                                        |
| Friends of Crex, Inc.  WM 60753 * 40.30 \$81,000.00 Burnett Federal 7/19/2021 Option Expires: 01/19/2022  Grant/Stew  CREX MEADOWS WILDLIFE AREA  Board (Delegated Item) - September  Fee acquisition of 40.3 acres of upland forest for the Crex Meadows Wildlife Area. The closing costs and \$20,250 of the acquisition will be financed with funds from the Warren Knowles-Gaylord                                                                                                                                                                                                                                                                                                                                                                                                                                                                                                                                                                                                                                                                                                                                                                                                                                                                                                                                                                                                                                                                                                                                                                                                                                                                                                                                                                                                                                                                                                                                                                                                                                                                                                                                           |                         |                               |                        | -                |                    | from DOT closis    | ng two department d     | lriveways. This fil | e addresses the 63.29 acres lying in   |
| Grant/Stew  CREX MEADOWS WILDLIFE AREA  Board (Delegated Item) - September  Fee acquisition of 40.3 acres of upland forest for the Crex Meadows Wildlife Area. The closing costs and \$20,250 of the acquisition will be financed with funds from the Warren Knowles-Gaylord                                                                                                                                                                                                                                                                                                                                                                                                                                                                                                                                                                                                                                                                                                                                                                                                                                                                                                                                                                                                                                                                                                                                                                                                                                                                                                                                                                                                                                                                                                                                                                                                                                                                                                                                                                                                                                                     | Washington County ar    | nd WM 60748 addresses the     | remaining 37.59 acr    | es lying in Doo  | dge County.        |                    |                         |                     |                                        |
| Grant/Stew  CREX MEADOWS WILDLIFE AREA  Board (Delegated Item) - September  Fee acquisition of 40.3 acres of upland forest for the Crex Meadows Wildlife Area. The closing costs and \$20,250 of the acquisition will be financed with funds from the Warren Knowles-Gaylord                                                                                                                                                                                                                                                                                                                                                                                                                                                                                                                                                                                                                                                                                                                                                                                                                                                                                                                                                                                                                                                                                                                                                                                                                                                                                                                                                                                                                                                                                                                                                                                                                                                                                                                                                                                                                                                     |                         |                               |                        |                  |                    |                    |                         |                     |                                        |
| Grant/Stew  CREX MEADOWS WILDLIFE AREA  Board (Delegated Item) - September  Fee acquisition of 40.3 acres of upland forest for the Crex Meadows Wildlife Area. The closing costs and \$20,250 of the acquisition will be financed with funds from the Warren Knowles-Gaylord                                                                                                                                                                                                                                                                                                                                                                                                                                                                                                                                                                                                                                                                                                                                                                                                                                                                                                                                                                                                                                                                                                                                                                                                                                                                                                                                                                                                                                                                                                                                                                                                                                                                                                                                                                                                                                                     | Friends of Cray Inc     |                               | WW 60753 *             | 40.30            | \$81,000,00        | Burnott            | Fodoral                 | 7/19/2021           | Ontion Evniras: 01/19/2022             |
| CREX MEADOWS WILDLIFE AREA  Board (Delegated Item) - September  Fee acquisition of 40.3 acres of upland forest for the Crex Meadows Wildlife Area. The closing costs and \$20,250 of the acquisition will be financed with funds from the Warren Knowles-Gaylord                                                                                                                                                                                                                                                                                                                                                                                                                                                                                                                                                                                                                                                                                                                                                                                                                                                                                                                                                                                                                                                                                                                                                                                                                                                                                                                                                                                                                                                                                                                                                                                                                                                                                                                                                                                                                                                                 | Thenus of Crex, file.   |                               | VV IVI 00755           | 40.30            | \$61,000.00        | Durnett            |                         | 7/19/2021           | Option Expires. 01/19/2022             |
| Fee acquisition of 40.3 acres of upland forest for the Crex Meadows Wildlife Area. The closing costs and \$20,250 of the acquisition will be financed with funds from the Warren Knowles-Gaylord                                                                                                                                                                                                                                                                                                                                                                                                                                                                                                                                                                                                                                                                                                                                                                                                                                                                                                                                                                                                                                                                                                                                                                                                                                                                                                                                                                                                                                                                                                                                                                                                                                                                                                                                                                                                                                                                                                                                 | CDEV ME A DOME MI       | I DI IEE ADEA                 |                        |                  |                    |                    | ,                       |                     | D1 (D-1t-11t) Ct1                      |
|                                                                                                                                                                                                                                                                                                                                                                                                                                                                                                                                                                                                                                                                                                                                                                                                                                                                                                                                                                                                                                                                                                                                                                                                                                                                                                                                                                                                                                                                                                                                                                                                                                                                                                                                                                                                                                                                                                                                                                                                                                                                                                                                  | CREA MEADOWS WI         | LDLIFE AKEA                   |                        |                  |                    |                    |                         |                     | board (Delegated Item) - September     |
|                                                                                                                                                                                                                                                                                                                                                                                                                                                                                                                                                                                                                                                                                                                                                                                                                                                                                                                                                                                                                                                                                                                                                                                                                                                                                                                                                                                                                                                                                                                                                                                                                                                                                                                                                                                                                                                                                                                                                                                                                                                                                                                                  | Fee acquisition of 40.3 | acres of unland forest for th | e Crex Meadows W       | ildlife Area Th  | ne closing costs a | and \$20,250 of th | ne acquisition will be  | financed with fu    | nds from the Warren Knowles-Gaylord    |
|                                                                                                                                                                                                                                                                                                                                                                                                                                                                                                                                                                                                                                                                                                                                                                                                                                                                                                                                                                                                                                                                                                                                                                                                                                                                                                                                                                                                                                                                                                                                                                                                                                                                                                                                                                                                                                                                                                                                                                                                                                                                                                                                  | 1                       | *                             |                        |                  | 0                  |                    |                         |                     | <b>3</b>                               |
|                                                                                                                                                                                                                                                                                                                                                                                                                                                                                                                                                                                                                                                                                                                                                                                                                                                                                                                                                                                                                                                                                                                                                                                                                                                                                                                                                                                                                                                                                                                                                                                                                                                                                                                                                                                                                                                                                                                                                                                                                                                                                                                                  | ·                       |                               |                        | -                | •                  |                    | 1                       |                     | Ŭ                                      |
|                                                                                                                                                                                                                                                                                                                                                                                                                                                                                                                                                                                                                                                                                                                                                                                                                                                                                                                                                                                                                                                                                                                                                                                                                                                                                                                                                                                                                                                                                                                                                                                                                                                                                                                                                                                                                                                                                                                                                                                                                                                                                                                                  |                         |                               |                        |                  |                    |                    |                         |                     |                                        |
| Friends of Crex, Inc. WM 60754 * 12.56 \$34,000.00 Burnett Federal 7/19/2021 Option Expires: 01/19/2022                                                                                                                                                                                                                                                                                                                                                                                                                                                                                                                                                                                                                                                                                                                                                                                                                                                                                                                                                                                                                                                                                                                                                                                                                                                                                                                                                                                                                                                                                                                                                                                                                                                                                                                                                                                                                                                                                                                                                                                                                          | Friends of Crex, Inc.   |                               | WM 60754 *             | 12.56            | \$34,000.00        | Burnett            | Federal                 | 7/19/2021           | Option Expires: 01/19/2022             |
| Grant/Stew                                                                                                                                                                                                                                                                                                                                                                                                                                                                                                                                                                                                                                                                                                                                                                                                                                                                                                                                                                                                                                                                                                                                                                                                                                                                                                                                                                                                                                                                                                                                                                                                                                                                                                                                                                                                                                                                                                                                                                                                                                                                                                                       |                         |                               |                        |                  |                    |                    | Grant/Stew              | , ,                 | , ,                                    |
| CREX MEADOWS WILDLIFE AREA  Board (Delegated Item) - September                                                                                                                                                                                                                                                                                                                                                                                                                                                                                                                                                                                                                                                                                                                                                                                                                                                                                                                                                                                                                                                                                                                                                                                                                                                                                                                                                                                                                                                                                                                                                                                                                                                                                                                                                                                                                                                                                                                                                                                                                                                                   | CREX MEADOWS WI         | LDLIFE AREA                   |                        |                  |                    |                    |                         |                     | Board (Delegated Item) - September     |
|                                                                                                                                                                                                                                                                                                                                                                                                                                                                                                                                                                                                                                                                                                                                                                                                                                                                                                                                                                                                                                                                                                                                                                                                                                                                                                                                                                                                                                                                                                                                                                                                                                                                                                                                                                                                                                                                                                                                                                                                                                                                                                                                  |                         |                               |                        |                  |                    |                    |                         |                     |                                        |
| Proposed acquisition of 12.56 acres from Friends of Crex, Inc. for the Crex Meadows Wildlife Area. The closing costs and \$8,500 of the acquisition will be financed with funds from the Warren                                                                                                                                                                                                                                                                                                                                                                                                                                                                                                                                                                                                                                                                                                                                                                                                                                                                                                                                                                                                                                                                                                                                                                                                                                                                                                                                                                                                                                                                                                                                                                                                                                                                                                                                                                                                                                                                                                                                  | Proposed acquisition of | of 12.56 acres from Friends o | f Crex. Inc. for the C | rex Meadows      | Wildlife Area      | The closing costs  | s and \$8,500 of the ac | auisition will be f | inanced with funds from the Warren     |

Knowles-Gaylord Nelson Stewardship Program. The remaining \$25,500 will be funded by a Karner Blue Butterfly, Section 6 of the Endangered Species Act, U.S. Fish and Wildlife grant.

DocuSign Envelope ID: 41584C28-8C0D-4E84-B28B-C8DCE9DEC795