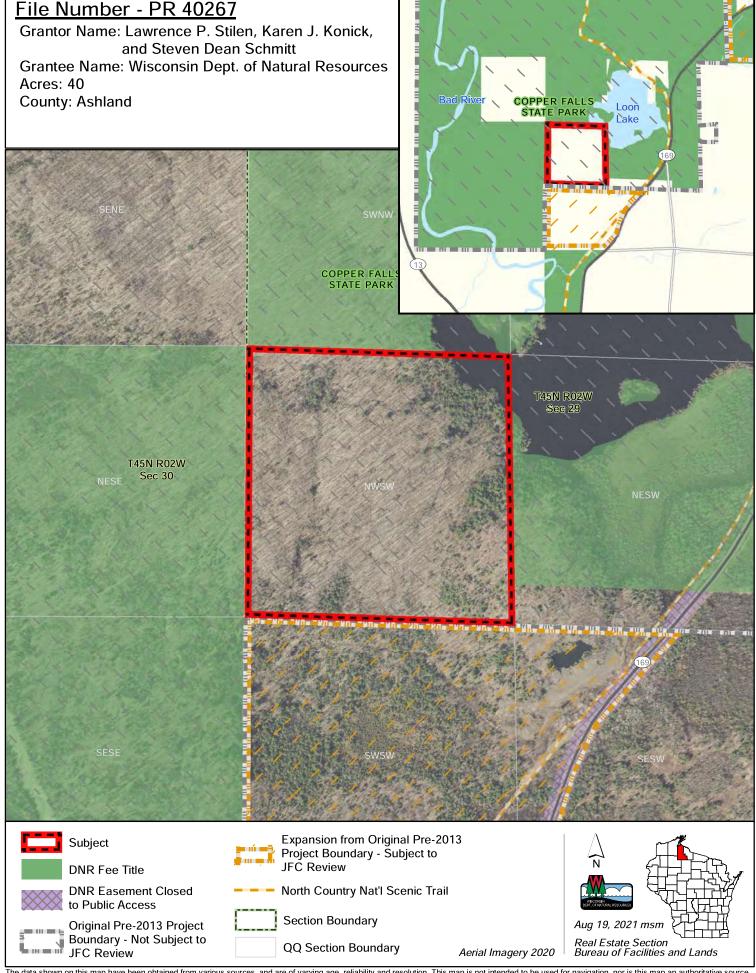

**Function: Parks** 

Transaction Type: Fee - Acquisition

| Grantor / Property Name                             | File No               | Acres           | Cost               | County              | Type Land             | <b>Date Option</b>   | <b>Transaction Status</b>            |
|-----------------------------------------------------|-----------------------|-----------------|--------------------|---------------------|-----------------------|----------------------|--------------------------------------|
| City of Milwaukee                                   | PR 40264 *            | 0.03            | \$0.00             | Milwaukee           | Gift                  | N/A                  | Option Expires: NA                   |
| HANK AARON STATE TRAIL                              |                       |                 |                    |                     |                       |                      | Board - October                      |
| Land donation of .03 acres from the City of Milwau  | ikee for a connection | on to the Hank  | Aaron State Trai   | il.                 |                       |                      |                                      |
|                                                     |                       |                 |                    |                     |                       |                      |                                      |
| Wisconsin Department of Transportation              | PR 40265 *            | 16.98           | \$0.00 I           | Racine, Walwort     | h Gift                | N/A                  | Option Expires: NA                   |
| 1                                                   |                       |                 | ·                  | ,                   |                       | ,                    | 1                                    |
| WHITE RIVER STATE TRAIL                             |                       |                 |                    |                     |                       |                      | Board - October                      |
| Land donation of approximately 16.98 acres of land  | d from DOT in Rac     | ine and Walwo   | orth Counties, for | r the reconnection  | on of the White Rive  | r State Trail corrid | or, which is adjacent to the City of |
| Burlington. The subject parcel was purchased by D   | OT to provide an a    | alternate route | for the reconnect  | tion of the trail c | orridor due to the H  | lighway 11/36 byp    | pass project.                        |
|                                                     |                       |                 |                    |                     |                       |                      |                                      |
| Lawrence P. Stilen, et al.                          | PR 40267 *            | 40.00           | \$68,600.00        | Ashland             | Stew2010              | 7/19/2021            | Option Expires: 01/15/2022           |
| COPPER FALLS STATE PARK                             |                       |                 |                    |                     |                       |                      | Board (Delegated Item) - September   |
|                                                     |                       |                 |                    |                     |                       |                      |                                      |
| Fee acquisition and monetary donation of \$3,000 fo | or the Copper Falls   | State Park. Par | rcel has 400' fror | itage on Loon La    | ake and is accessible | through departme     | ent-owned lands or from Loon Lake.   |
|                                                     |                       |                 |                    |                     |                       |                      |                                      |
| MACHINICTONI COLINITY                               | DD 40260 *            | 22.20           | ¢0.00              | Machinatan          | C:th                  | 10/27/2021           | Ontion European NA                   |
| WASHINGTON COUNTY                                   | PR 40269 *            | 32.38           | \$0.00             | Washington          | Gift                  | 10/27/2021           | Option Expires: NA                   |
| LIZARD MOUND STATE PARK                             |                       |                 |                    |                     |                       |                      | Board - October                      |