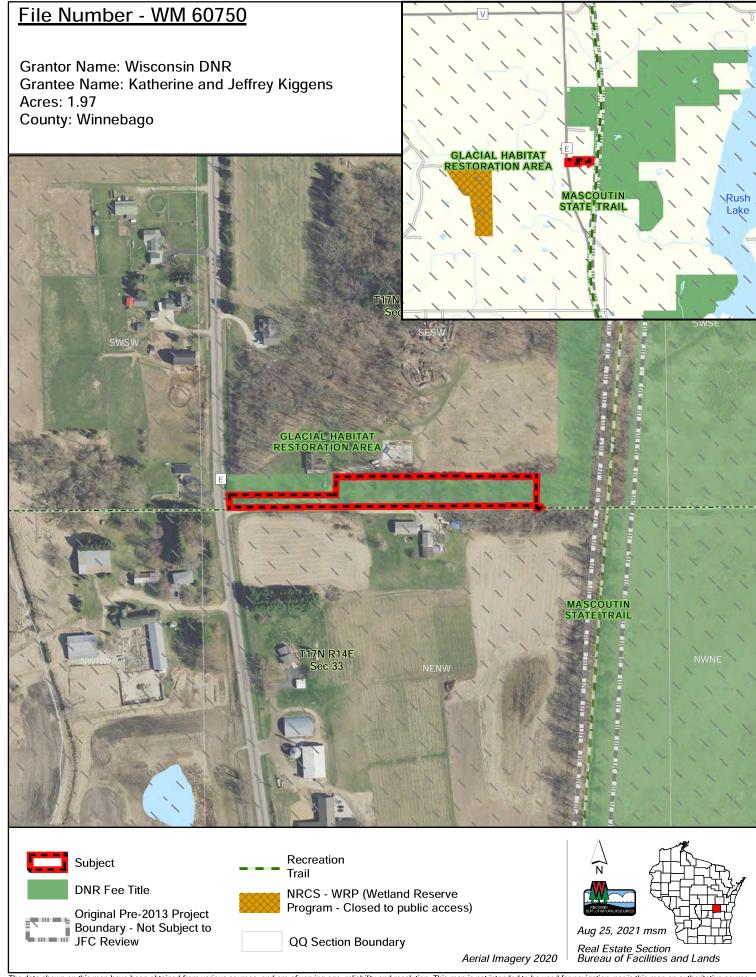

Acquisition of a 42.33-acre wetland conservation easement in Horicon protects this school district parcel for wildlife and water quality benefits with no management or cost obligations to the department. The easement acquisition will be financed with funds from land sales proceeds in accordance with s. 23.15(4), Wis.Stats.

DocuSign Envelope ID: 41584C28-8C0D-4E84-B28B-C8DCE9DEC795
State of vvisconsin/Department of Natural Resources

Tony Evers, Governor

Preston D Cole , Secretary

10/27/2021