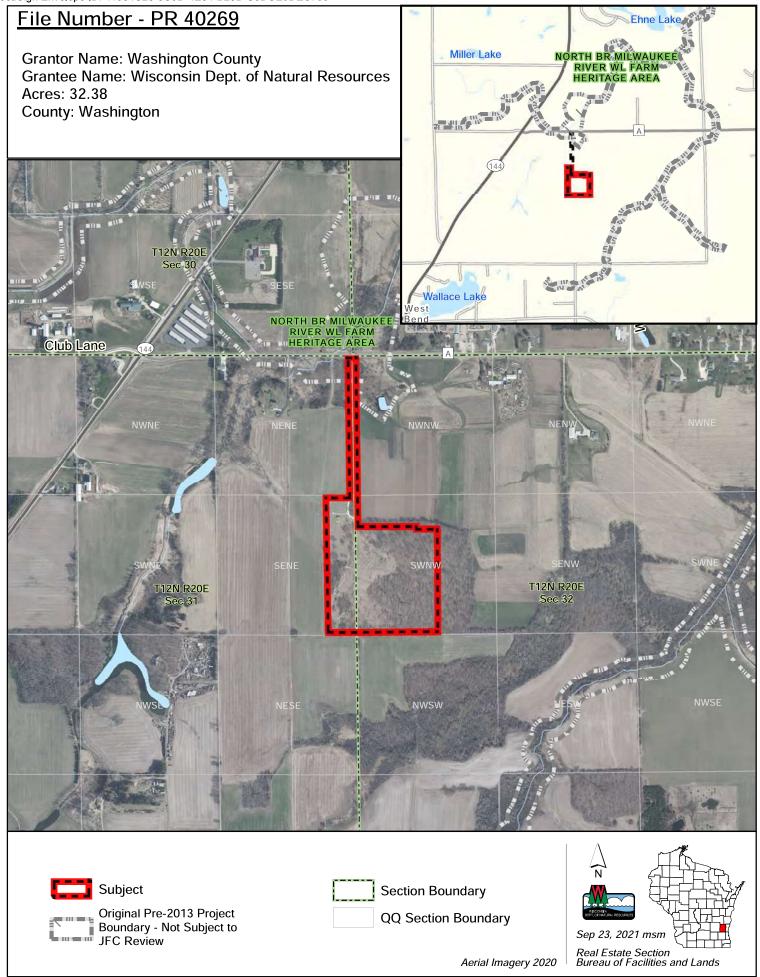

**Function: Parks** 

Transaction Type: Fee - Acquisition

| Grantor / Property Name                             | File No               | Acres           | Cost               | County              | Type Land             | <b>Date Option</b>   | <b>Transaction Status</b>            |
|-----------------------------------------------------|-----------------------|-----------------|--------------------|---------------------|-----------------------|----------------------|--------------------------------------|
| City of Milwaukee                                   | PR 40264 *            | 0.03            | \$0.00             | Milwaukee           | Gift                  | N/A                  | Option Expires: NA                   |
| HANK AARON STATE TRAIL                              |                       |                 |                    |                     |                       |                      | Board - October                      |
| Land donation of .03 acres from the City of Milwau  | ikee for a connection | on to the Hank  | Aaron State Trai   | il.                 |                       |                      |                                      |
|                                                     |                       |                 |                    |                     |                       |                      |                                      |
| Wisconsin Department of Transportation              | PR 40265 *            | 16.98           | \$0.00 I           | Racine, Walwort     | h Gift                | N/A                  | Option Expires: NA                   |
| 1                                                   |                       |                 | ·                  | ,                   |                       | ,                    | 1                                    |
| WHITE RIVER STATE TRAIL                             |                       |                 |                    |                     |                       |                      | Board - October                      |
| Land donation of approximately 16.98 acres of land  | d from DOT in Rac     | ine and Walwo   | orth Counties, for | r the reconnection  | on of the White Rive  | r State Trail corrid | or, which is adjacent to the City of |
| Burlington. The subject parcel was purchased by D   | OT to provide an a    | alternate route | for the reconnect  | tion of the trail c | orridor due to the H  | lighway 11/36 byp    | pass project.                        |
|                                                     |                       |                 |                    |                     |                       |                      |                                      |
| Lawrence P. Stilen, et al.                          | PR 40267 *            | 40.00           | \$68,600.00        | Ashland             | Stew2010              | 7/19/2021            | Option Expires: 01/15/2022           |
| COPPER FALLS STATE PARK                             |                       |                 |                    |                     |                       |                      | Board (Delegated Item) - September   |
|                                                     |                       |                 |                    |                     |                       |                      |                                      |
| Fee acquisition and monetary donation of \$3,000 fo | or the Copper Falls   | State Park. Par | rcel has 400' fror | itage on Loon La    | ake and is accessible | through departme     | ent-owned lands or from Loon Lake.   |
|                                                     |                       |                 |                    |                     |                       |                      |                                      |
| MACHINICTONI COLINITY                               | DD 40260 *            | 22.20           | ¢0.00              | Machinatan          | C:th                  | 10/27/2021           | Ontion European NA                   |
| WASHINGTON COUNTY                                   | PR 40269 *            | 32.38           | \$0.00             | Washington          | Gift                  | 10/27/2021           | Option Expires: NA                   |
| LIZARD MOUND STATE PARK                             |                       |                 |                    |                     |                       |                      | Board - October                      |

Proposed acceptance of the ownership of the Lizard Mound County Park in Washington County pursuant to a reversionary clause in the deed vesting ownership from the department to

Fee acquisition of a 61-75-acre inholding for the Point Beach State Forest that blocks habitat with department-owned lands and will improve property management efficiencies for posting and habitat management.