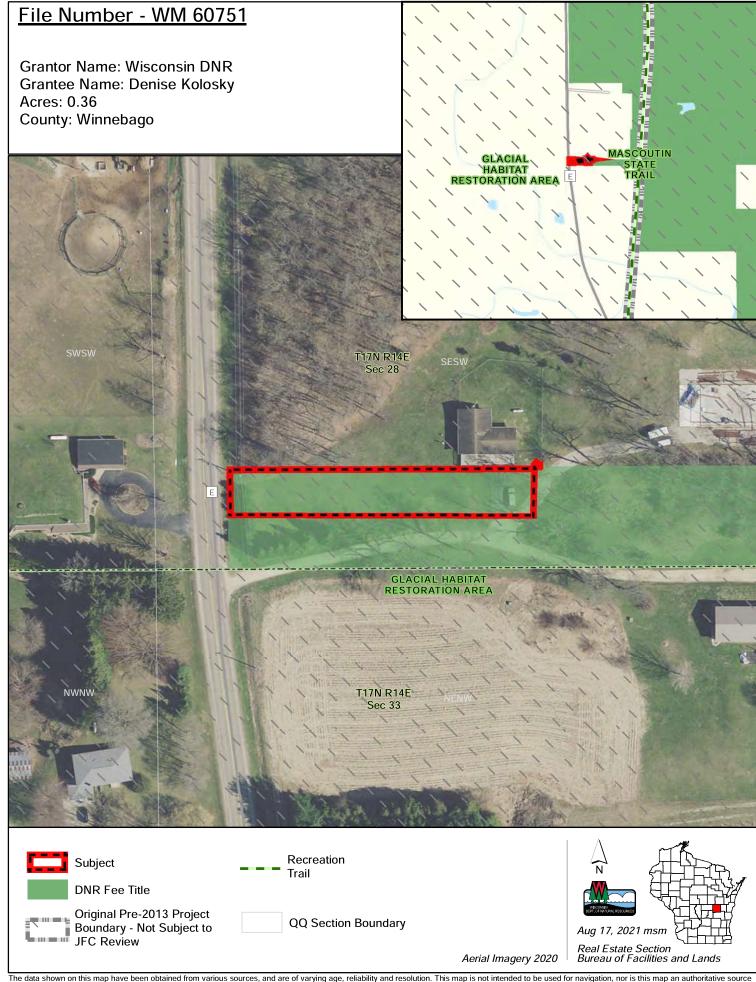

## Function: Wildlife Management Transaction Type: Fee - Acquisition

| Friends of Crex, Inc.  WM 60650 * 40.00   S50,000.00   Burnett   Stewardship   S4/17/2021   Option Expires: 02/13/2022   Board (Delegated Item) - September   See acquisition of a 40-acre inholding in the Amsterdam Sloughs Wildlife Area that blocks habitat with department-owned lands and will improve property management efficiencies for posting and habitat management.  Wisconsin Department of Transportation   WM 60748 * 37.59   \$0.00   Dodge   Gift   N/A   Option Expires: NA   Board - October   Canadidomation of 101.62 acres from DOT to finalize a land exchange completed in 2013 that resulted from DOT closing two department driveways. This file addresses the 37.59 acres lying in Dodge County and WM 60749 addresses the remaining 63.29 acres lying in Washington County.  Wisconsin Department of Transportation   WM 60749 * 63.29   \$0.00   Washington   Gift   9/22/2021   Option Expires: NA   THERESA WILDLIFE AREA   N/A   Board - October   N/A   Board - October   Society   Socie |                         |                               |                        |                  |                    |                    |                         |                     |                                        |
|----------------------------------------------------------------------------------------------------------------------------------------------------------------------------------------------------------------------------------------------------------------------------------------------------------------------------------------------------------------------------------------------------------------------------------------------------------------------------------------------------------------------------------------------------------------------------------------------------------------------------------------------------------------------------------------------------------------------------------------------------------------------------------------------------------------------------------------------------------------------------------------------------------------------------------------------------------------------------------------------------------------------------------------------------------------------------------------------------------------------------------------------------------------------------------------------------------------------------------------------------------------------------------------------------------------------------------------------------------------------------------------------------------------------------------------------------------------------------------------------------------------------------------------------------------------------------------------------------------------------------------------------------------------------------------------------------------------------------------------------------------------------------------------------------------------------------------------------------------------------------------------------------------------------------------------------------------------------------------------------------------------------------------------------------------------------------------------------------------------------------------|-------------------------|-------------------------------|------------------------|------------------|--------------------|--------------------|-------------------------|---------------------|----------------------------------------|
| AMSTERDAM SLOUGHS WILDLIFE AREA  Fee acquisition of a 40-acre inholding in the Amsterdam Sloughs Wildlife Area that blocks habitat with department-owned lands and will improve property management efficiencies for posting and habitat management.  Wisconsin Department of Transportation WM 60748 * 37.59 \$0.00 Dodge Gift N/A Option Expires: NA Board - October Land donation of 101.62 acres from DOT to finalize a land exchange completed in 2013 that resulted from DOT closing two department driveways. This file addresses the 37.59 acres lying in Dodge County and WM 60749 addresses the remaining 63.29 acres lying in Washington County.  Wisconsin Department of Transportation WM 60749 * 63.29 \$0.00 Washington Gift 9/22/2021 Option Expires: NA Board - October Land donation of 101.62 acres from DOT to finalize a land exchange completed in 2013 that resulted from DOT closing two department driveways. This file addresses the 63.29 acres lying in Washington County and WM 60749 * doldresses the remaining 37.59 acres lying in Dodge County.  Friends of Crex, Inc. WM 60753 * 40.30 \$81,000.00 Burnett Federal 7/19/2021 Option Expires: 01/19/2022  Friends of Crex, Inc. WM 60753 * 40.30 \$81,000.00 Burnett Federal 7/19/2021 Option Expires: 01/19/2022  Friends of Crex, Inc. WM 60753 * 40.30 \$81,000.00 Burnett Federal 7/19/2021 Option Expires: 01/19/2022  Friends of Crex, Inc. WM 60753 * 40.30 \$81,000.00 Burnett Federal 7/19/2021 Option Expires: 01/19/2022  Friends of Crex, Inc. WM 60753 * 40.30 \$81,000.00 Burnett Federal 7/19/2021 Option Expires: 01/19/2022  Friends of Crex, Inc. WM 60753 * 40.30 \$81,000.00 Burnett Federal 7/19/2021 Option Expires: 01/19/2022  Friends of Crex, Inc. WM 60753 * 40.30 \$81,000.00 Burnett Federal 7/19/2021 Option Expires: 01/19/2022                                                                                                                                                                                                                                                                                  | Grantor / Property      | Name                          | File No                | Acres            | Cost               | County             | Type Land               | Date Option         | <b>Transaction Status</b>              |
| Fee acquisition of a 40-acre inholding in the Amsterdam Sloughs Wildlife Area that blocks habitat with department-owned lands and will improve property management efficiencies for posting and habitat management.  Wisconsin Department of Transportation WM 60748 * 37.59 \$0.00 Dodge Gift N/A Option Expires: NA Board - October Land donation of 101.62 acres from DOT to finalize a land exchange completed in 2013 that resulted from DOT closing two department driveways. This file addresses the 37.59 acres lying in Dodge County and WM 60749 addresses the remaining 63.29 acres lying in Washington County.  Wisconsin Department of Transportation WM 60749 * 63.29 \$0.00 Washington Gift 9/22/2021 Option Expires: NA HERESA WILDLIFE AREA N/A Board - October Land donation of 101.62 acres from DOT to finalize a land exchange completed in 2013 that resulted from DOT closing two department driveways. This file addresses the 63.29 acres lying in Washington County and WM 60748 addresses the remaining 37.59 acres lying in Dodge County.  Friends of Crex, Inc. WM 60753 * 40.30 \$81,000.00 Burnett Federal 7/19/2021 Option Expires: 01/19/2022  CREX MEADOWS WILDLIFE AREA Board (Delegated Item) - September  Fee acquisition of 40.3 acres of upland forest for the Crex Meadows Wildlife Area. The closing costs and \$20,250 of the acquisition will be financed with funds from the Warren Knowles-Gaylord                                                                                                                                                                                                                                                                                                                                                                                                                                                                                                                                                                                                                                                                                  | Friends of Crex, Inc.   |                               | WM 60650 *             | 40.00            | \$50,000.00        | Burnett            | Stewardship             | 8/17/2021           | Option Expires: 02/13/2022             |
| and habitat management.  Wisconsin Department of Transportation WM 60748 * 37.59 \$0.00 Dodge Gift N/A Option Expires: NA THERESA WILDLIFE AREA  Land donation of 101.62 acres from DOT to finalize a land exchange completed in 2013 that resulted from DOT closing two department driveways. This file addresses the 37.59 acres lying in Dodge County and WM 60749 addresses the remaining 63.29 acres lying in Washington County.  Wisconsin Department of Transportation WM 60749 * 63.29 \$0.00 Washington Gift 9/22/2021 Option Expires: NA THERESA WILDLIFE AREA N/A Board - October  Land donation of 101.62 acres from DOT to finalize a land exchange completed in 2013 that resulted from DOT closing two department driveways. This file addresses the 63.29 acres lying in Washington County and WM 60748 addresses the remaining 37.59 acres lying in Dodge County.  Friends of Crex, Inc. WM 60753 * 40.30 \$81,000.00 Burnett Federal 7/19/2021 Option Expires: 01/19/2022  CREX MEADOWS WILDLIFE AREA Board (Delegated Item) - September  Fee acquisition of 40.3 acres of upland forest for the Crex Meadows Wildlife Area. The closing costs and \$20,250 of the acquisition will be financed with funds from the Warren Knowles-Gaylord                                                                                                                                                                                                                                                                                                                                                                                                                                                                                                                                                                                                                                                                                                                                                                                                                                                                     | AMSTERDAM SLOUG         | GHS WILDLIFE AREA             |                        |                  |                    |                    |                         |                     | Board (Delegated Item) - September     |
| and habitat management.  Wisconsin Department of Transportation WM 60748 * 37.59 \$0.00 Dodge Gift N/A Option Expires: NA THERESA WILDLIFE AREA  Land donation of 101.62 acres from DOT to finalize a land exchange completed in 2013 that resulted from DOT closing two department driveways. This file addresses the 37.59 acres lying in Dodge County and WM 60749 addresses the remaining 63.29 acres lying in Washington County.  Wisconsin Department of Transportation WM 60749 * 63.29 \$0.00 Washington Gift 9/22/2021 Option Expires: NA THERESA WILDLIFE AREA N/A Board - October  Land donation of 101.62 acres from DOT to finalize a land exchange completed in 2013 that resulted from DOT closing two department driveways. This file addresses the 63.29 acres lying in Washington County and WM 60748 addresses the remaining 37.59 acres lying in Dodge County.  Friends of Crex, Inc. WM 60753 * 40.30 \$81,000.00 Burnett Federal 7/19/2021 Option Expires: 01/19/2022  CREX MEADOWS WILDLIFE AREA Board (Delegated Item) - September  Fee acquisition of 40.3 acres of upland forest for the Crex Meadows Wildlife Area. The closing costs and \$20,250 of the acquisition will be financed with funds from the Warren Knowles-Gaylord                                                                                                                                                                                                                                                                                                                                                                                                                                                                                                                                                                                                                                                                                                                                                                                                                                                                     |                         |                               |                        |                  |                    |                    |                         |                     |                                        |
| Wisconsin Department of Transportation WM 60748 * 37.59 \$0.00 Dodge Gift N/A Option Expires: NA THERESA WILDLIFE AREA Board - October  Land donation of 101.62 acres from DOT to finalize a land exchange completed in 2013 that resulted from DOT closing two department driveways. This file addresses the 37.59 acres lying in Dodge County and WM 60749 addresses the remaining 63.29 acres lying in Washington County.  Wisconsin Department of Transportation WM 60749 * 63.29 \$0.00 Washington Gift 9/22/2021 Option Expires: NA THERESA WILDLIFE AREA N/A Board - October  Land donation of 101.62 acres from DOT to finalize a land exchange completed in 2013 that resulted from DOT closing two department driveways. This file addresses the 63.29 acres lying in Washington County and WM 60748 addresses the remaining 37.59 acres lying in Dodge County.  Friends of Crex, Inc. WM 60753 * 40.30 \$81,000.00 Burnett Federal Grant/Stew  CREX MEADOWS WILDLIFE AREA  Board (Delegated Item) - September  Fee acquisition of 40.3 acres of upland forest for the Crex Meadows Wildlife Area. The closing costs and \$20,250 of the acquisition will be financed with funds from the Warren Knowles-Gaylord                                                                                                                                                                                                                                                                                                                                                                                                                                                                                                                                                                                                                                                                                                                                                                                                                                                                                                       | -                       | Č .                           | erdam Sloughs Wild     | life Area that l | blocks habitat w   | ith department-    | owned lands and wi      | ll improve prope    | ty management efficiencies for posting |
| THERESA WILDLIFE AREA  Land donation of 101.62 acres from DOT to finalize a land exchange completed in 2013 that resulted from DOT closing two department driveways. This file addresses the 37.59 acres lying in Dodge County and WM 60749 addresses the remaining 63.29 acres lying in Washington County.  Wisconsin Department of Transportation  WM 60749 * 63.29 \$0.00 Washington  Gift  9/22/2021 Option Expires: NA  THERESA WILDLIFE AREA  N/A Board - October  Land donation of 101.62 acres from DOT to finalize a land exchange completed in 2013 that resulted from DOT closing two department driveways. This file addresses the 63.29 acres lying in Washington County and WM 60748 addresses the remaining 37.59 acres lying in Dodge County.  Friends of Crex, Inc.  WM 60753 * 40.30 \$81,000.00 Burnett Federal 7/19/2021 Option Expires: 01/19/2022  Grant/Stew  CREX MEADOWS WILDLIFE AREA  Board (Delegated Item) - September  Fee acquisition of 40.3 acres of upland forest for the Crex Meadows Wildlife Area. The closing costs and \$20,250 of the acquisition will be financed with funds from the Warren Knowles-Gaylord                                                                                                                                                                                                                                                                                                                                                                                                                                                                                                                                                                                                                                                                                                                                                                                                                                                                                                                                                                            | and habitat manageme    | ent.                          |                        |                  |                    |                    |                         |                     |                                        |
| THERESA WILDLIFE AREA  Land donation of 101.62 acres from DOT to finalize a land exchange completed in 2013 that resulted from DOT closing two department driveways. This file addresses the 37.59 acres lying in Dodge County and WM 60749 addresses the remaining 63.29 acres lying in Washington County.  Wisconsin Department of Transportation  WM 60749 * 63.29 \$0.00 Washington  Gift  9/22/2021 Option Expires: NA  THERESA WILDLIFE AREA  N/A Board - October  Land donation of 101.62 acres from DOT to finalize a land exchange completed in 2013 that resulted from DOT closing two department driveways. This file addresses the 63.29 acres lying in Washington County and WM 60748 addresses the remaining 37.59 acres lying in Dodge County.  Friends of Crex, Inc.  WM 60753 * 40.30 \$81,000.00 Burnett Federal 7/19/2021 Option Expires: 01/19/2022  Grant/Stew  CREX MEADOWS WILDLIFE AREA  Board (Delegated Item) - September  Fee acquisition of 40.3 acres of upland forest for the Crex Meadows Wildlife Area. The closing costs and \$20,250 of the acquisition will be financed with funds from the Warren Knowles-Gaylord                                                                                                                                                                                                                                                                                                                                                                                                                                                                                                                                                                                                                                                                                                                                                                                                                                                                                                                                                                            | 1177                    | · (T)                         | TATA 6 (05/40 #        | 25.50            | фо оо              | D 1                | Q:6                     | 27/4                |                                        |
| Land donation of 101.62 acres from DOT to finalize a land exchange completed in 2013 that resulted from DOT closing two department driveways. This file addresses the 37.59 acres lying in Dodge County and WM 60749 addresses the remaining 63.29 acres lying in Washington County.  Wisconsin Department of Transportation WM 60749 * 63.29 \$0.00 Washington Gift 9/22/2021 Option Expires: NA THERESA WILDLIFE AREA N/A Board - October Land donation of 101.62 acres from DOT to finalize a land exchange completed in 2013 that resulted from DOT closing two department driveways. This file addresses the 63.29 acres lying in Washington County and WM 60748 addresses the remaining 37.59 acres lying in Dodge County.  Friends of Crex, Inc. WM 60753 * 40.30 \$81,000.00 Burnett Federal Grant/Stew  CREX MEADOWS WILDLIFE AREA  Board (Delegated Item) - September  Fee acquisition of 40.3 acres of upland forest for the Crex Meadows Wildlife Area. The closing costs and \$20,250 of the acquisition will be financed with funds from the Warren Knowles-Gaylord                                                                                                                                                                                                                                                                                                                                                                                                                                                                                                                                                                                                                                                                                                                                                                                                                                                                                                                                                                                                                                                | •                       | •                             | WM 60748 *             | 37.59            | \$0.00             | Dodge              | Gift                    | N/A                 | • •                                    |
| Dodge County and WM 60749 addresses the remaining 63.29 acres lying in Washington County.  Wisconsin Department of Transportation WM 60749 * 63.29 \$0.00 Washington Gift 9/22/2021 Option Expires: NA THERESA WILDLIFE AREA N/A Board - October Land donation of 101.62 acres from DOT to finalize a land exchange completed in 2013 that resulted from DOT closing two department driveways. This file addresses the 63.29 acres lying in Washington County and WM 60748 addresses the remaining 37.59 acres lying in Dodge County.  Friends of Crex, Inc. WM 60753 * 40.30 \$81,000.00 Burnett Federal Grant/Stew  CREX MEADOWS WILDLIFE AREA Board (Delegated Item) - September  Fee acquisition of 40.3 acres of upland forest for the Crex Meadows Wildlife Area. The closing costs and \$20,250 of the acquisition will be financed with funds from the Warren Knowles-Gaylord                                                                                                                                                                                                                                                                                                                                                                                                                                                                                                                                                                                                                                                                                                                                                                                                                                                                                                                                                                                                                                                                                                                                                                                                                                            | THERESA WILDLIFE        | AREA                          |                        |                  |                    |                    |                         |                     | Board - October                        |
| Wisconsin Department of Transportation WM 60749 * 63.29 \$0.00 Washington Gift 9/22/2021 Option Expires: NA THERESA WILDLIFE AREA N/A Board - October Land donation of 101.62 acres from DOT to finalize a land exchange completed in 2013 that resulted from DOT closing two department driveways. This file addresses the 63.29 acres lying in Washington County and WM 60748 addresses the remaining 37.59 acres lying in Dodge County.  Friends of Crex, Inc. WM 60753 * 40.30 \$81,000.00 Burnett Federal Grant/Stew  CREX MEADOWS WILDLIFE AREA  Board (Delegated Item) - September  Fee acquisition of 40.3 acres of upland forest for the Crex Meadows Wildlife Area. The closing costs and \$20,250 of the acquisition will be financed with funds from the Warren Knowles-Gaylord                                                                                                                                                                                                                                                                                                                                                                                                                                                                                                                                                                                                                                                                                                                                                                                                                                                                                                                                                                                                                                                                                                                                                                                                                                                                                                                                      |                         |                               | ~                      | •                |                    | from DOT closis    | ng two department d     | lriveways. This fil | e addresses the 37.59 acres lying in   |
| THERESA WILDLIFE AREA  N/A Board - October  Land donation of 101.62 acres from DOT to finalize a land exchange completed in 2013 that resulted from DOT closing two department driveways. This file addresses the 63.29 acres lying in Washington County and WM 60748 addresses the remaining 37.59 acres lying in Dodge County.  Friends of Crex, Inc.  WM 60753 * 40.30 \$81,000.00 Burnett Federal 7/19/2021 Option Expires: 01/19/2022  Grant/Stew  CREX MEADOWS WILDLIFE AREA  Board (Delegated Item) - September  Fee acquisition of 40.3 acres of upland forest for the Crex Meadows Wildlife Area. The closing costs and \$20,250 of the acquisition will be financed with funds from the Warren Knowles-Gaylord                                                                                                                                                                                                                                                                                                                                                                                                                                                                                                                                                                                                                                                                                                                                                                                                                                                                                                                                                                                                                                                                                                                                                                                                                                                                                                                                                                                                         | Dodge County and W      | M 60749 addresses the rema    | ining 63.29 acres lyi  | ng in Washing    | ton County.        |                    |                         |                     |                                        |
| THERESA WILDLIFE AREA  N/A Board - October  Land donation of 101.62 acres from DOT to finalize a land exchange completed in 2013 that resulted from DOT closing two department driveways. This file addresses the 63.29 acres lying in Washington County and WM 60748 addresses the remaining 37.59 acres lying in Dodge County.  Friends of Crex, Inc.  WM 60753 * 40.30 \$81,000.00 Burnett Federal 7/19/2021 Option Expires: 01/19/2022  Grant/Stew  CREX MEADOWS WILDLIFE AREA  Board (Delegated Item) - September  Fee acquisition of 40.3 acres of upland forest for the Crex Meadows Wildlife Area. The closing costs and \$20,250 of the acquisition will be financed with funds from the Warren Knowles-Gaylord                                                                                                                                                                                                                                                                                                                                                                                                                                                                                                                                                                                                                                                                                                                                                                                                                                                                                                                                                                                                                                                                                                                                                                                                                                                                                                                                                                                                         |                         |                               |                        |                  |                    |                    |                         | - / /               |                                        |
| Land donation of 101.62 acres from DOT to finalize a land exchange completed in 2013 that resulted from DOT closing two department driveways. This file addresses the 63.29 acres lying in Washington County and WM 60748 addresses the remaining 37.59 acres lying in Dodge County.  Friends of Crex, Inc.  WM 60753 * 40.30 \$81,000.00 Burnett Federal 7/19/2021 Option Expires: 01/19/2022 Grant/Stew  CREX MEADOWS WILDLIFE AREA  Board (Delegated Item) - September  Fee acquisition of 40.3 acres of upland forest for the Crex Meadows Wildlife Area. The closing costs and \$20,250 of the acquisition will be financed with funds from the Warren Knowles-Gaylord                                                                                                                                                                                                                                                                                                                                                                                                                                                                                                                                                                                                                                                                                                                                                                                                                                                                                                                                                                                                                                                                                                                                                                                                                                                                                                                                                                                                                                                      | •                       | •                             | WM 60749 *             | 63.29            | \$0.00             | Washington         | Gift                    |                     | • •                                    |
| Washington County and WM 60748 addresses the remaining 37.59 acres lying in Dodge County.  Friends of Crex, Inc.  WM 60753 * 40.30 \$81,000.00 Burnett Federal 7/19/2021 Option Expires: 01/19/2022 Grant/Stew  CREX MEADOWS WILDLIFE AREA  Board (Delegated Item) - September  Fee acquisition of 40.3 acres of upland forest for the Crex Meadows Wildlife Area. The closing costs and \$20,250 of the acquisition will be financed with funds from the Warren Knowles-Gaylord                                                                                                                                                                                                                                                                                                                                                                                                                                                                                                                                                                                                                                                                                                                                                                                                                                                                                                                                                                                                                                                                                                                                                                                                                                                                                                                                                                                                                                                                                                                                                                                                                                                 |                         |                               |                        |                  |                    |                    |                         | •                   |                                        |
| Friends of Crex, Inc.  WM 60753 * 40.30 \$81,000.00 Burnett Federal 7/19/2021 Option Expires: 01/19/2022  Grant/Stew  CREX MEADOWS WILDLIFE AREA  Board (Delegated Item) - September  Fee acquisition of 40.3 acres of upland forest for the Crex Meadows Wildlife Area. The closing costs and \$20,250 of the acquisition will be financed with funds from the Warren Knowles-Gaylord                                                                                                                                                                                                                                                                                                                                                                                                                                                                                                                                                                                                                                                                                                                                                                                                                                                                                                                                                                                                                                                                                                                                                                                                                                                                                                                                                                                                                                                                                                                                                                                                                                                                                                                                           |                         |                               |                        | -                |                    | from DOT closis    | ng two department d     | lriveways. This fil | e addresses the 63.29 acres lying in   |
| Grant/Stew  CREX MEADOWS WILDLIFE AREA  Board (Delegated Item) - September  Fee acquisition of 40.3 acres of upland forest for the Crex Meadows Wildlife Area. The closing costs and \$20,250 of the acquisition will be financed with funds from the Warren Knowles-Gaylord                                                                                                                                                                                                                                                                                                                                                                                                                                                                                                                                                                                                                                                                                                                                                                                                                                                                                                                                                                                                                                                                                                                                                                                                                                                                                                                                                                                                                                                                                                                                                                                                                                                                                                                                                                                                                                                     | Washington County ar    | nd WM 60748 addresses the     | remaining 37.59 acr    | es lying in Doo  | dge County.        |                    |                         |                     |                                        |
| Grant/Stew  CREX MEADOWS WILDLIFE AREA  Board (Delegated Item) - September  Fee acquisition of 40.3 acres of upland forest for the Crex Meadows Wildlife Area. The closing costs and \$20,250 of the acquisition will be financed with funds from the Warren Knowles-Gaylord                                                                                                                                                                                                                                                                                                                                                                                                                                                                                                                                                                                                                                                                                                                                                                                                                                                                                                                                                                                                                                                                                                                                                                                                                                                                                                                                                                                                                                                                                                                                                                                                                                                                                                                                                                                                                                                     |                         |                               |                        |                  |                    |                    |                         |                     |                                        |
| Grant/Stew  CREX MEADOWS WILDLIFE AREA  Board (Delegated Item) - September  Fee acquisition of 40.3 acres of upland forest for the Crex Meadows Wildlife Area. The closing costs and \$20,250 of the acquisition will be financed with funds from the Warren Knowles-Gaylord                                                                                                                                                                                                                                                                                                                                                                                                                                                                                                                                                                                                                                                                                                                                                                                                                                                                                                                                                                                                                                                                                                                                                                                                                                                                                                                                                                                                                                                                                                                                                                                                                                                                                                                                                                                                                                                     | Friends of Cray Inc     |                               | WW 60753 *             | 40.30            | \$81,000,00        | Burnott            | Fodoral                 | 7/19/2021           | Ontion Evniras: 01/19/2022             |
| CREX MEADOWS WILDLIFE AREA  Board (Delegated Item) - September  Fee acquisition of 40.3 acres of upland forest for the Crex Meadows Wildlife Area. The closing costs and \$20,250 of the acquisition will be financed with funds from the Warren Knowles-Gaylord                                                                                                                                                                                                                                                                                                                                                                                                                                                                                                                                                                                                                                                                                                                                                                                                                                                                                                                                                                                                                                                                                                                                                                                                                                                                                                                                                                                                                                                                                                                                                                                                                                                                                                                                                                                                                                                                 | Thenus of Crex, file.   |                               | VV IVI 00755           | 40.30            | \$61,000.00        | Durnett            |                         | 7/19/2021           | Option Expires. 01/19/2022             |
| Fee acquisition of 40.3 acres of upland forest for the Crex Meadows Wildlife Area. The closing costs and \$20,250 of the acquisition will be financed with funds from the Warren Knowles-Gaylord                                                                                                                                                                                                                                                                                                                                                                                                                                                                                                                                                                                                                                                                                                                                                                                                                                                                                                                                                                                                                                                                                                                                                                                                                                                                                                                                                                                                                                                                                                                                                                                                                                                                                                                                                                                                                                                                                                                                 | CDEV ME A DOME MI       | I DI IEE ADEA                 |                        |                  |                    |                    | ,                       |                     | D1 (D-1t-11t) Ct1                      |
|                                                                                                                                                                                                                                                                                                                                                                                                                                                                                                                                                                                                                                                                                                                                                                                                                                                                                                                                                                                                                                                                                                                                                                                                                                                                                                                                                                                                                                                                                                                                                                                                                                                                                                                                                                                                                                                                                                                                                                                                                                                                                                                                  | CREA MEADOWS WI         | LDLIFE AKEA                   |                        |                  |                    |                    |                         |                     | board (Delegated Item) - September     |
|                                                                                                                                                                                                                                                                                                                                                                                                                                                                                                                                                                                                                                                                                                                                                                                                                                                                                                                                                                                                                                                                                                                                                                                                                                                                                                                                                                                                                                                                                                                                                                                                                                                                                                                                                                                                                                                                                                                                                                                                                                                                                                                                  | Fee acquisition of 40.3 | acres of unland forest for th | e Crex Meadows W       | ildlife Area Th  | ne closing costs a | and \$20,250 of th | ne acquisition will be  | financed with fu    | nds from the Warren Knowles-Gaylord    |
|                                                                                                                                                                                                                                                                                                                                                                                                                                                                                                                                                                                                                                                                                                                                                                                                                                                                                                                                                                                                                                                                                                                                                                                                                                                                                                                                                                                                                                                                                                                                                                                                                                                                                                                                                                                                                                                                                                                                                                                                                                                                                                                                  | 1                       | *                             |                        |                  | 0                  |                    |                         |                     | <b>3</b>                               |
|                                                                                                                                                                                                                                                                                                                                                                                                                                                                                                                                                                                                                                                                                                                                                                                                                                                                                                                                                                                                                                                                                                                                                                                                                                                                                                                                                                                                                                                                                                                                                                                                                                                                                                                                                                                                                                                                                                                                                                                                                                                                                                                                  | ·                       |                               |                        | -                | •                  |                    | 1                       |                     | Ŭ                                      |
|                                                                                                                                                                                                                                                                                                                                                                                                                                                                                                                                                                                                                                                                                                                                                                                                                                                                                                                                                                                                                                                                                                                                                                                                                                                                                                                                                                                                                                                                                                                                                                                                                                                                                                                                                                                                                                                                                                                                                                                                                                                                                                                                  |                         |                               |                        |                  |                    |                    |                         |                     |                                        |
| Friends of Crex, Inc. WM 60754 * 12.56 \$34,000.00 Burnett Federal 7/19/2021 Option Expires: 01/19/2022                                                                                                                                                                                                                                                                                                                                                                                                                                                                                                                                                                                                                                                                                                                                                                                                                                                                                                                                                                                                                                                                                                                                                                                                                                                                                                                                                                                                                                                                                                                                                                                                                                                                                                                                                                                                                                                                                                                                                                                                                          | Friends of Crex, Inc.   |                               | WM 60754 *             | 12.56            | \$34,000.00        | Burnett            | Federal                 | 7/19/2021           | Option Expires: 01/19/2022             |
| Grant/Stew                                                                                                                                                                                                                                                                                                                                                                                                                                                                                                                                                                                                                                                                                                                                                                                                                                                                                                                                                                                                                                                                                                                                                                                                                                                                                                                                                                                                                                                                                                                                                                                                                                                                                                                                                                                                                                                                                                                                                                                                                                                                                                                       |                         |                               |                        |                  |                    |                    | Grant/Stew              | , ,                 | , ,                                    |
| CREX MEADOWS WILDLIFE AREA  Board (Delegated Item) - September                                                                                                                                                                                                                                                                                                                                                                                                                                                                                                                                                                                                                                                                                                                                                                                                                                                                                                                                                                                                                                                                                                                                                                                                                                                                                                                                                                                                                                                                                                                                                                                                                                                                                                                                                                                                                                                                                                                                                                                                                                                                   | CREX MEADOWS WI         | LDLIFE AREA                   |                        |                  |                    |                    |                         |                     | Board (Delegated Item) - September     |
|                                                                                                                                                                                                                                                                                                                                                                                                                                                                                                                                                                                                                                                                                                                                                                                                                                                                                                                                                                                                                                                                                                                                                                                                                                                                                                                                                                                                                                                                                                                                                                                                                                                                                                                                                                                                                                                                                                                                                                                                                                                                                                                                  |                         |                               |                        |                  |                    |                    |                         |                     |                                        |
| Proposed acquisition of 12.56 acres from Friends of Crex, Inc. for the Crex Meadows Wildlife Area. The closing costs and \$8,500 of the acquisition will be financed with funds from the Warren                                                                                                                                                                                                                                                                                                                                                                                                                                                                                                                                                                                                                                                                                                                                                                                                                                                                                                                                                                                                                                                                                                                                                                                                                                                                                                                                                                                                                                                                                                                                                                                                                                                                                                                                                                                                                                                                                                                                  | Proposed acquisition of | of 12.56 acres from Friends o | f Crex. Inc. for the C | rex Meadows      | Wildlife Area      | The closing costs  | s and \$8,500 of the ac | auisition will be f | inanced with funds from the Warren     |

Knowles-Gaylord Nelson Stewardship Program. The remaining \$25,500 will be funded by a Karner Blue Butterfly, Section 6 of the Endangered Species Act, U.S. Fish and Wildlife grant.

DocuSign Envelope ID: 41584C28-8C0D-4E84-B28B-C8DCE9DEC795