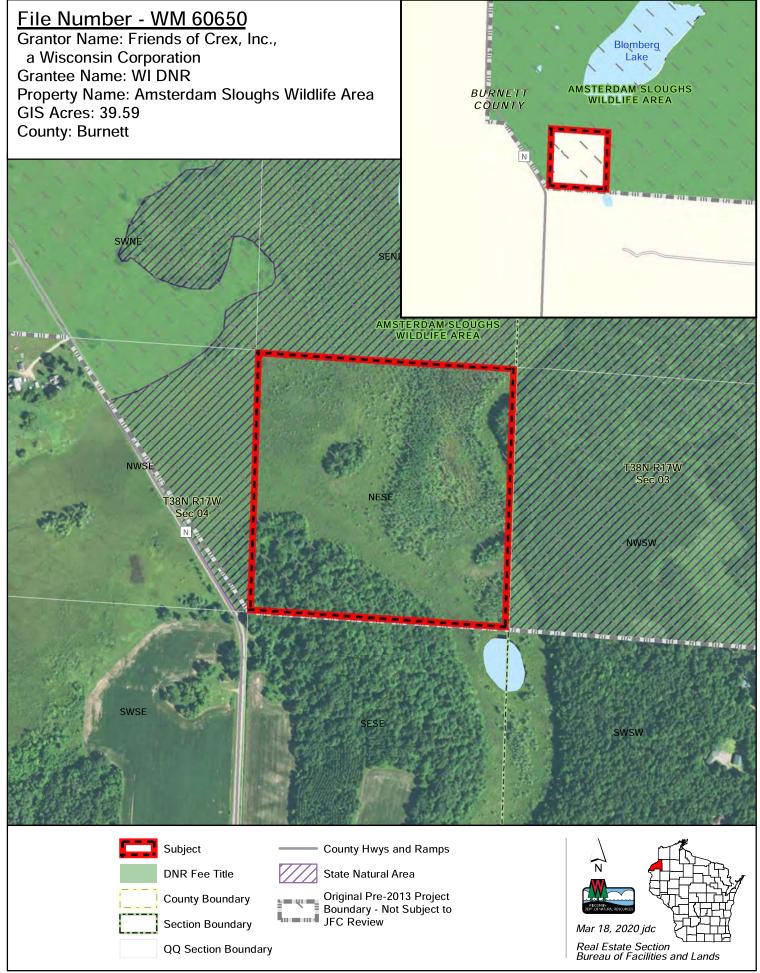

| \$9,000,000        | \$622,251     | \$9,622,251  | \$1,406,801     | \$8,215,450    | 85.38%         | 1,115.13     |

## File Number - FM 10828 Grantor Name: Whitehouse Associates LLC, Waunakee a Wisconsin limited liability company Grantee Name: Wisconsin Dept. of Natural Resources Acres: 41.06 County: Dane Madison Galway Drive Kennedy Shannon Way Yahara River GOVERNOR NELSON Lake Mendota Bishop Drive Farmco Drive **T08N** T08N R09E R09E NWSW Sec 21 Mary Lake Road Westport Road Yahara River Parliament Kupfer Road Westshire Circle Walden Bay T08N R09E T08N R09E Sec 28 Sec 27 Original Presentiary Boundary - Not Subject to JFC ReviewQQ Section Boundary Subject DNR Fee Title Aug 19, 2021 msm Real Estate Section Bureau of Facilities and Lands Aerial Imagery 2020