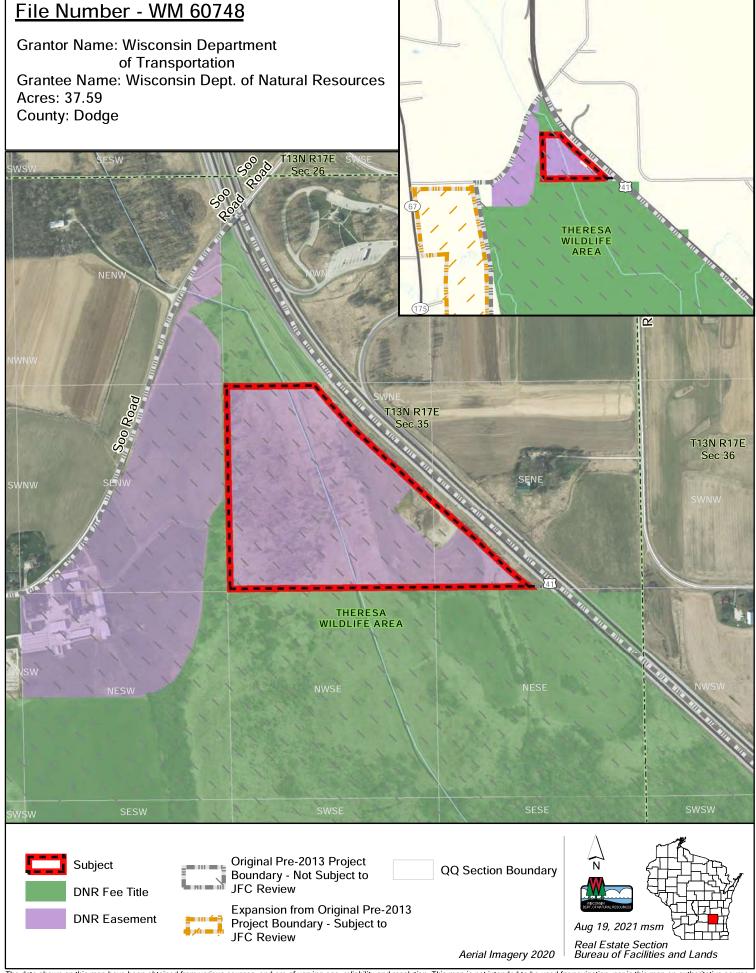

| \$9,000,000        | \$622,251     | \$9,622,251  | \$1,406,801     | \$8,215,450    | 85.38%         | 1,115.13     |

## File Number - FM 10828 Grantor Name: Whitehouse Associates LLC, Waunakee a Wisconsin limited liability company Grantee Name: Wisconsin Dept. of Natural Resources Acres: 41.06 County: Dane Madison Galway Drive Kennedy Shannon Way Yahara River GOVERNOR NELSON Lake Mendota Bishop Drive Farmco Drive **T08N** T08N R09E R09E NWSW Sec 21 Mary Lake Road Westport Road Yahara River Parliament Kupfer Road Westshire Circle Walden Bay T08N R09E T08N R09E Sec 28 Sec 27 Original Presentiary Boundary - Not Subject to JFC ReviewQQ Section Boundary Subject DNR Fee Title Aug 19, 2021 msm Real Estate Section Bureau of Facilities and Lands Aerial Imagery 2020