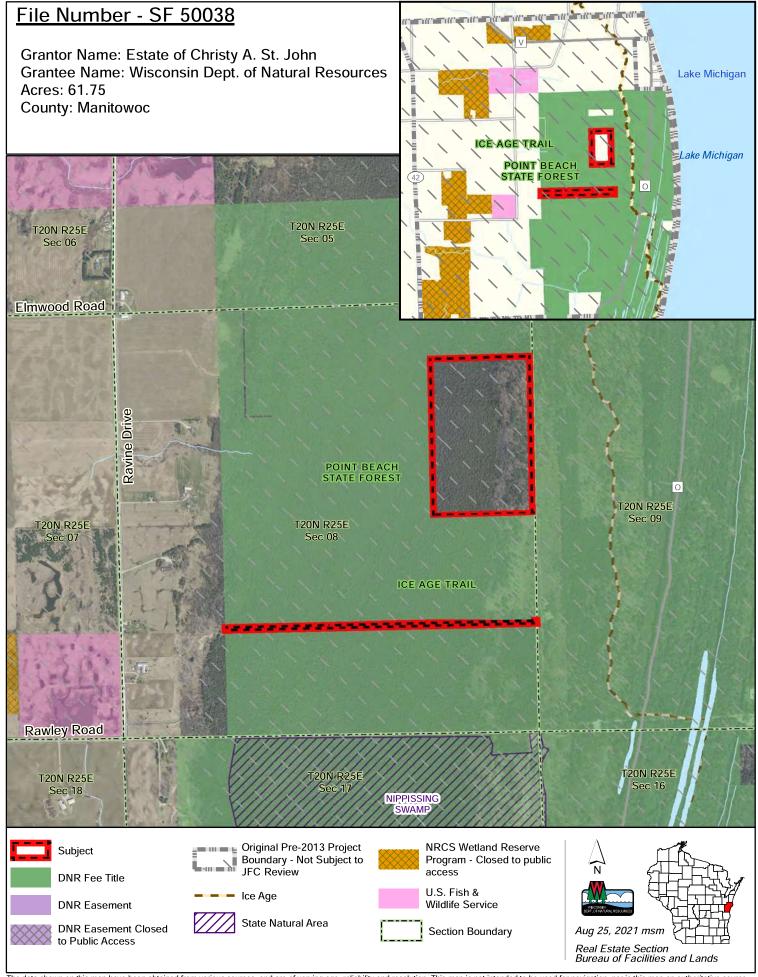

**Function: Southern Forests** 

Washington County in 1986.

Transaction Type: Fee - Acquisition

| Grantor / Property Name     | File No    | Acres | Cost        | County    | Type Land | Date Option | Transaction Status                 |
|-----------------------------|------------|-------|-------------|-----------|-----------|-------------|------------------------------------|
| Estate of Chris A. St. John | SF 50038 * | 61.75 | \$93,000.00 | Manitowoc | Stew2010  | 8/16/2021   | Option Expires: 02/11/2022         |
| POINT BEACH STATE FOREST    |            |       |             |           |           |             | Board (Delegated Item) - September |

Proposed acceptance of the ownership of the Lizard Mound County Park in Washington County pursuant to a reversionary clause in the deed vesting ownership from the department to

Fee acquisition of a 61-75-acre inholding for the Point Beach State Forest that blocks habitat with department-owned lands and will improve property management efficiencies for posting and habitat management.