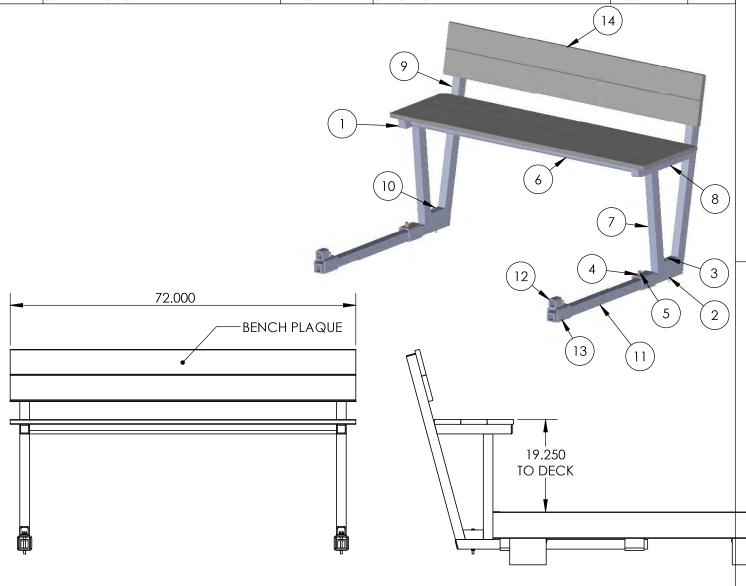

### **INSTALL BOM**

| ITEM NO. | PART NUMBER                      | Material    | DESCRIPTION                          | QTY. | R | S |
|----------|----------------------------------|-------------|--------------------------------------|------|---|---|
| 1        | .375 FLAT WASHER SS DNR          | STAINLESS   | 3/8" STAINLESS FLAT WASHER           | 80   |   |   |
| 2        | .375-16 FLANGE NUT BR DNR        | BRASS       | 3/8"-16 BRASS FLANGE NUT             | 238  |   |   |
| 3        | .375-16 X 2.500 HEX BOLT DNR     | STAINLESS   | 3/8"-16 X 2.5" STAINLESS HEX BOLT    | 14   |   |   |
| 4        | .375-16 X 3.000 CARR BOLT DNR    | STAINLESS   | 3/8"-16 X 3" STAINLESSCARRIAGE BOLT  | 138  |   |   |
| 5        | .375-16 X 4.500 HEX BOLT DNR     | STAINLESS   | 3/8"-16 X 4.5" STAINLESS HEX BOLT    | 66   |   |   |
| 6        | .375-16 X 5.000 CARR BOLT SS DNR | STAINLESS   | 3/8"-16 X 5" STAINLESS CARRIAGE BOLT | 4    |   |   |
| 7        | .375-16 X 6.000 CARR BOLT SS DNR | STAINLESS   | 3/8"-16 X 6" STAINLESS CARRIAGE BOLT | 16   |   |   |
| 8        | .500 FLAT WASHER DNR             | STAINLESS   | 1/2" STAINLESS FLAT WASHER           | 40   |   |   |
| 9        | .500-13 HEX NUT BR               | BRASS       | 1/2"-13 BRASS NUT                    | 20   |   |   |
| 10       | .500-13 X 1.250 HEX BOLT SS DNR  | STAINLESS   | 1/2"-13 X 1.25" STAINLESS HEX BOLT   | 8    |   |   |
| 11       | .500-13 X 5.000 HEX BOLT DNR     | STAINLESS   | 1/2"-13 X 5" STAINLESS HEX BOLT      | 4    |   |   |
| 12       | .500-13 X 7.000 HEX BOLT DNR     | STAINLESS   | 1/2"-13 X 7" STAINLESS HEX BOLT      | 19   |   |   |
| 13       | .750-10 X 2.000 HEX BOLT DNR     | STAINLESS   | 3/4"-10 X 2" STAINLESS HEX BOLT      | 28   |   |   |
| 14       | 5.5 X 1.5 HDPE DECKING DNR       | HDPE WW     | 10' SKIRT BOARD                      | 8    |   |   |
| 15       | 5.5 X 1.5 HDPE DECKING DNR       | HDPE WW     | 5' SKIRT BOARD                       | 4    |   |   |
| 16       | 5.5 X 1.5 HDPE DECKING DNR       | HDPE WW     | 6' SKIRT BOARD                       | 2    |   |   |
| 17       | 7.5 X 1.5 HDPE DECKING           | HDPE WW     | 10' SKIRT                            | 4    |   |   |
| 18       | 7.5 X 1.5 HDPE DECKING           | HDPE WW     | 85" SKIRT                            | 4    |   |   |
| 19       | 7.5 X 1.5 HDPE DECKING           | HDPE WW     | 120.5" SKIRT                         | 2    |   |   |
| 20       | 7.5 X 1.5 HDPE DECKING           | HDPE WW     | 156" SKIRT                           | 2    |   |   |
| 21       | AS5X10X6 FRAME DNR               | GALVANIZED  | RIGHT L SHORESIDE END                | 1    |   |   |
| 22       | AS5X10X6 FRAME DNR               | GALVANIZED  | LEFT L LAKESIDE END                  | 1    |   |   |
| 23       | AS5X10X6 FRAME DNR               | GALVANIZED  | LEFT L SHORESIDE END                 | 1    |   |   |
| 24       | AS5X10X6 FRAME DNR               | GALVANIZED  | RIGHT L LAKESIDE END                 | 1    |   |   |
| 25       | AS6X10X6 FRAME DNR               | STEEL       | MAIN 1                               | 1    |   |   |
| 26       | AS6X10X6 FRAME DNR               | GALVANIZED  | main standard                        | 1    |   |   |
| 27       | AS6X10X6 FRAME DNR               | GALVANIZED  | MAIN END                             | 1    |   |   |
| 28       | AS BENCH BRACKET DNR             | GALVANIZED  | 5' PIER UNDER MOUNT                  | 4    |   |   |
| 29       | AS BUMPER BRACKET DNR            | ALUMINUM    | RUNNER MOUNTED                       | 4    |   |   |
| 30       | AS BUMPER POST DNR               | HDPE WW     | BUMPER POST                          | 4    |   |   |
| 31       | BENCH                            | ALUMINUM    | 6' BENCH                             | 2    |   |   |
| 32       | DECKING PALLET DNR               | HDPE SS     | 6', 4 BOARD                          | 16   |   |   |
| 33       | DECKING PALLET DNR               | HDPE SS     | 5', 4 BOARD                          | 20   |   |   |
| 34       | DECKING PALLET DNR               | HDPE SS     | 5', 3 BOARD                          | 2    |   |   |
| 35       | FISH BAR 8' TOP                  | ALUM / HDPE | TABLE TOP SECTION                    | 4    |   |   |
| 36       | FISH BAR POST PLASTIC            | HDPE WW     | FISH BAR POST SLEEVE                 | 16   |   |   |
| 37       | FISH BAR SUPPORT COLUMN          | ALUM        | FISH BAR SUPPORT COLUMN              | 16   |   |   |
| 38       | HAND RAIL FRAME                  | ALUM        | HAND RAILING                         | 4    |   |   |
| 39       | RAMP                             | ALUM        | 3X6 HINGED RAMP                      | 1    |   |   |