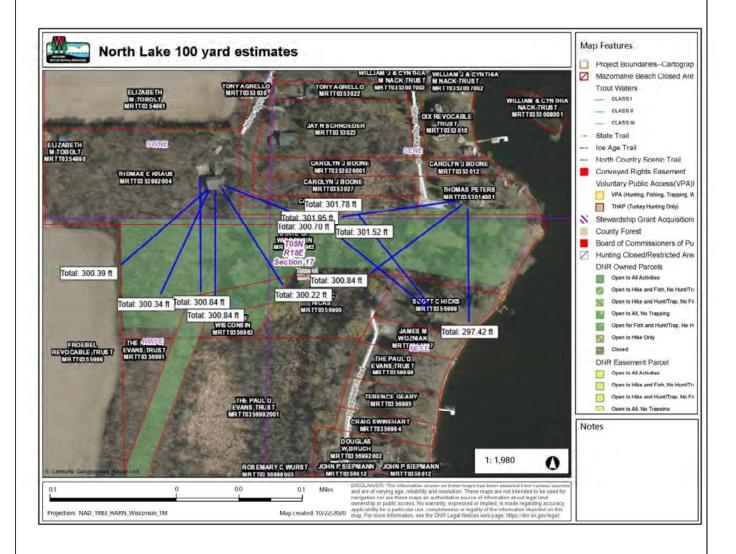

The property includes 233 feet of frontage on North Lake, as well as wetland habitat. The department is developing additional infrastructure for the carry-in access, including adding a fishing pier and additional trailer and vehicle parking stalls. Wisconsin law requires a person to be at least 100 yards from a residential home in order to legally discharge a firearm while on state lands (s. 941.20(1)(d), Wis. Stats.) The Town of Merton further prohibits discharging a firearm within 200 yards from a building devoted to human occupancy.

The high density of residential homes along the parcel boundary would block out a significant portion of this property to legal firearm discharge. As such the department is proposing that the firearm restriction on this property is necessary to protect public safety. The department has examined the following factors in making this determination: narrow width of the property, proximity of private homes to the property, and the property is adjacent to a public waterway.

- The primary purpose of the project (public access to water and recreational opportunities);
- Town ordinance prohibiting discharging firearms within 200 feet of a residence;

- The size, shape, and location of the parcel; and
- Proximity to residential homes and roadways and adjacent to public waterway.