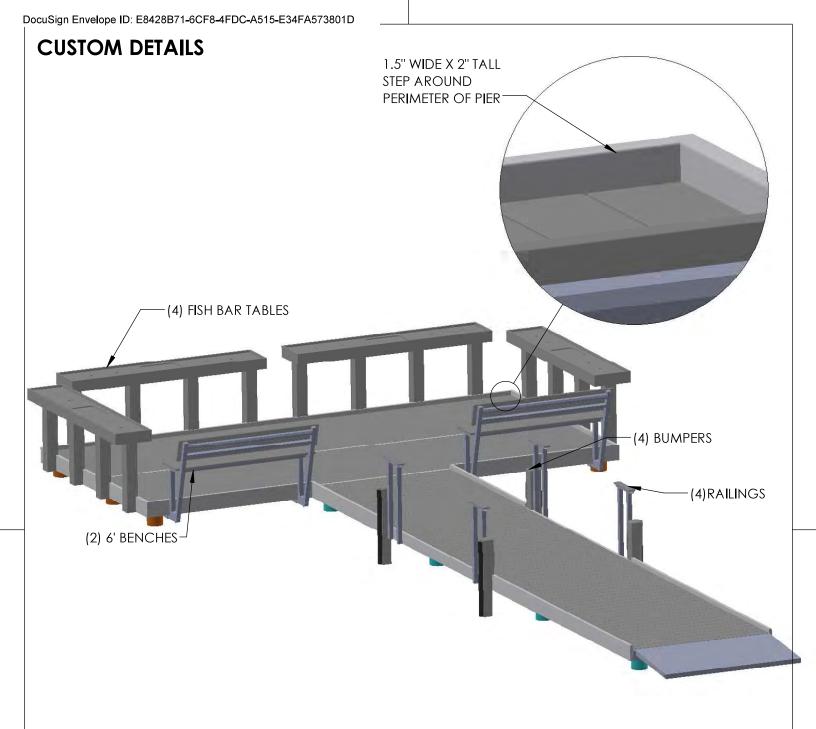

# **CUSTOMER VIEW** PIER DIRECTION: ~ STRAIGHT OUT **EXISTING PIER:** CONCRETE SLAB @40' FISH BAR 22" @30' <u> 16" @20'</u> (4)RAILINGS TOP OF DECK FLUSH WITH SKIRT **BOARD IN BETWEEN BUMPERS** 2.000 (4) BUMPERS DECK TO TOP OF SKIRT BOARD <u>10"@10'</u> **DECK TO MEAN WATER LEVEL:** 12" **SHORE TRANSITION: RAMP** PILINGS~WATERLINE 12.000 START OF PIER **RAMP** GOOSE L**I**NE

### **INSTALL BOM**

| ITEM NO. | PART NUMBER                      | Material    | DESCRIPTION                          | QTY. | R | S |
|----------|----------------------------------|-------------|--------------------------------------|------|---|---|
| 1        | .375 FLAT WASHER SS DNR          | STAINLESS   | 3/8" STAINLESS FLAT WASHER           | 80   |   |   |
| 2        | .375-16 FLANGE NUT BR DNR        | BRASS       | 3/8"-16 BRASS FLANGE NUT             | 238  |   |   |
| 3        | .375-16 X 2.500 HEX BOLT DNR     | STAINLESS   | 3/8"-16 X 2.5" STAINLESS HEX BOLT    | 14   |   |   |
| 4        | .375-16 X 3.000 CARR BOLT DNR    | STAINLESS   | 3/8"-16 X 3" STAINLESSCARRIAGE BOLT  | 138  |   |   |
| 5        | .375-16 X 4.500 HEX BOLT DNR     | STAINLESS   | 3/8"-16 X 4.5" STAINLESS HEX BOLT    | 66   |   |   |
| 6        | .375-16 X 5.000 CARR BOLT SS DNR | STAINLESS   | 3/8"-16 X 5" STAINLESS CARRIAGE BOLT | 4    |   |   |
| 7        | .375-16 X 6.000 CARR BOLT SS DNR | STAINLESS   | 3/8"-16 X 6" STAINLESS CARRIAGE BOLT | 16   |   |   |
| 8        | .500 FLAT WASHER DNR             | STAINLESS   | 1/2" STAINLESS FLAT WASHER           | 40   |   |   |
| 9        | .500-13 HEX NUT BR               | BRASS       | 1/2"-13 BRASS NUT                    | 20   |   |   |
| 10       | .500-13 X 1.250 HEX BOLT SS DNR  | STAINLESS   | 1/2"-13 X 1.25" STAINLESS HEX BOLT   | 8    |   |   |
| 11       | .500-13 X 5.000 HEX BOLT DNR     | STAINLESS   | 1/2"-13 X 5" STAINLESS HEX BOLT      | 4    |   |   |
| 12       | .500-13 X 7.000 HEX BOLT DNR     | STAINLESS   | 1/2"-13 X 7" STAINLESS HEX BOLT      | 19   |   |   |
| 13       | .750-10 X 2.000 HEX BOLT DNR     | STAINLESS   | 3/4"-10 X 2" STAINLESS HEX BOLT      | 28   |   |   |
| 14       | 5.5 X 1.5 HDPE DECKING DNR       | HDPE WW     | 10' SKIRT BOARD                      | 8    |   |   |
| 15       | 5.5 X 1.5 HDPE DECKING DNR       | HDPE WW     | 5' SKIRT BOARD                       | 4    |   |   |
| 16       | 5.5 X 1.5 HDPE DECKING DNR       | HDPE WW     | 6' SKIRT BOARD                       | 2    |   |   |
| 17       | 7.5 X 1.5 HDPE DECKING           | HDPE WW     | 10' SKIRT                            | 4    |   |   |
| 18       | 7.5 X 1.5 HDPE DECKING           | HDPE WW     | 85" SKIRT                            | 4    |   |   |
| 19       | 7.5 X 1.5 HDPE DECKING           | HDPE WW     | 120.5" SKIRT                         | 2    |   |   |
| 20       | 7.5 X 1.5 HDPE DECKING           | HDPE WW     | 156" SKIRT                           | 2    |   |   |
| 21       | AS5X10X6 FRAME DNR               | GALVANIZED  | RIGHT L SHORESIDE END                | 1    |   |   |
| 22       | AS5X10X6 FRAME DNR               | GALVANIZED  | LEFT L LAKESIDE END                  | 1    |   |   |
| 23       | AS5X10X6 FRAME DNR               | GALVANIZED  | LEFT L SHORESIDE END                 | 1    |   |   |
| 24       | AS5X10X6 FRAME DNR               | GALVANIZED  | RIGHT L LAKESIDE END                 | 1    |   |   |
| 25       | AS6X10X6 FRAME DNR               | STEEL       | MAIN 1                               | 1    |   |   |
| 26       | AS6X10X6 FRAME DNR               | GALVANIZED  | main standard                        | 1    |   |   |
| 27       | AS6X10X6 FRAME DNR               | GALVANIZED  | MAIN END                             | 1    |   |   |
| 28       | AS BENCH BRACKET DNR             | GALVANIZED  | 5' PIER UNDER MOUNT                  | 4    |   |   |
| 29       | AS BUMPER BRACKET DNR            | ALUMINUM    | RUNNER MOUNTED                       | 4    |   |   |
| 30       | AS BUMPER POST DNR               | HDPE WW     | BUMPER POST                          | 4    |   |   |
| 31       | BENCH                            | ALUMINUM    | 6' BENCH                             | 2    |   |   |
| 32       | DECKING PALLET DNR               | HDPE SS     | 6', 4 BOARD                          | 16   |   |   |
| 33       | DECKING PALLET DNR               | HDPE SS     | 5', 4 BOARD                          | 20   |   |   |
| 34       | DECKING PALLET DNR               | HDPE SS     | 5', 3 BOARD                          | 2    |   |   |
| 35       | FISH BAR 8' TOP                  | ALUM / HDPE | TABLE TOP SECTION                    | 4    |   |   |
| 36       | FISH BAR POST PLASTIC            | HDPE WW     | FISH BAR POST SLEEVE                 | 16   |   |   |
| 37       | FISH BAR SUPPORT COLUMN          | ALUM        | FISH BAR SUPPORT COLUMN              | 16   |   |   |
| 38       | HAND RAIL FRAME                  | ALUM        | HAND RAILING                         | 4    |   |   |
| 39       | RAMP                             | ALUM        | 3X6 HINGED RAMP                      | 1    |   |   |