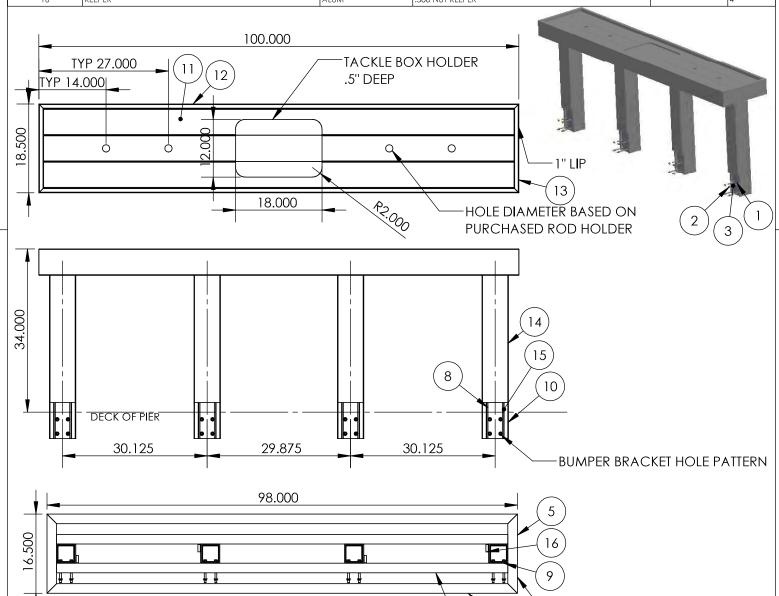

### **INSTALL BOM**

| ITEM NO. | PART NUMBER                      | Material    | DESCRIPTION                          | QTY. | R | S |
|----------|----------------------------------|-------------|--------------------------------------|------|---|---|
| 1        | .375 FLAT WASHER SS DNR          | STAINLESS   | 3/8" STAINLESS FLAT WASHER           | 80   |   |   |
| 2        | .375-16 FLANGE NUT BR DNR        | BRASS       | 3/8"-16 BRASS FLANGE NUT             | 238  |   |   |
| 3        | .375-16 X 2.500 HEX BOLT DNR     | STAINLESS   | 3/8"-16 X 2.5" STAINLESS HEX BOLT    | 14   |   |   |
| 4        | .375-16 X 3.000 CARR BOLT DNR    | STAINLESS   | 3/8"-16 X 3" STAINLESSCARRIAGE BOLT  | 138  |   |   |
| 5        | .375-16 X 4.500 HEX BOLT DNR     | STAINLESS   | 3/8"-16 X 4.5" STAINLESS HEX BOLT    | 66   |   |   |
| 6        | .375-16 X 5.000 CARR BOLT SS DNR | STAINLESS   | 3/8"-16 X 5" STAINLESS CARRIAGE BOLT | 4    |   |   |
| 7        | .375-16 X 6.000 CARR BOLT SS DNR | STAINLESS   | 3/8"-16 X 6" STAINLESS CARRIAGE BOLT | 16   |   |   |
| 8        | .500 FLAT WASHER DNR             | STAINLESS   | 1/2" STAINLESS FLAT WASHER           | 40   |   |   |
| 9        | .500-13 HEX NUT BR               | BRASS       | 1/2"-13 BRASS NUT                    | 20   |   |   |
| 10       | .500-13 X 1.250 HEX BOLT SS DNR  | STAINLESS   | 1/2"-13 X 1.25" STAINLESS HEX BOLT   | 8    |   |   |
| 11       | .500-13 X 5.000 HEX BOLT DNR     | STAINLESS   | 1/2"-13 X 5" STAINLESS HEX BOLT      | 4    |   |   |
| 12       | .500-13 X 7.000 HEX BOLT DNR     | STAINLESS   | 1/2"-13 X 7" STAINLESS HEX BOLT      | 19   |   |   |
| 13       | .750-10 X 2.000 HEX BOLT DNR     | STAINLESS   | 3/4"-10 X 2" STAINLESS HEX BOLT      | 28   |   |   |
| 14       | 5.5 X 1.5 HDPE DECKING DNR       | HDPE WW     | 10' SKIRT BOARD                      | 8    |   |   |
| 15       | 5.5 X 1.5 HDPE DECKING DNR       | HDPE WW     | 5' SKIRT BOARD                       | 4    |   |   |
| 16       | 5.5 X 1.5 HDPE DECKING DNR       | HDPE WW     | 6' SKIRT BOARD                       | 2    |   |   |
| 17       | 7.5 X 1.5 HDPE DECKING           | HDPE WW     | 10' SKIRT                            | 4    |   |   |
| 18       | 7.5 X 1.5 HDPE DECKING           | HDPE WW     | 85" SKIRT                            | 4    |   |   |
| 19       | 7.5 X 1.5 HDPE DECKING           | HDPE WW     | 120.5" SKIRT                         | 2    |   |   |
| 20       | 7.5 X 1.5 HDPE DECKING           | HDPE WW     | 156" SKIRT                           | 2    |   |   |
| 21       | AS5X10X6 FRAME DNR               | GALVANIZED  | RIGHT L SHORESIDE END                | 1    |   |   |
| 22       | AS5X10X6 FRAME DNR               | GALVANIZED  | LEFT L LAKESIDE END                  | 1    |   |   |
| 23       | AS5X10X6 FRAME DNR               | GALVANIZED  | LEFT L SHORESIDE END                 | 1    |   |   |
| 24       | AS5X10X6 FRAME DNR               | GALVANIZED  | RIGHT L LAKESIDE END                 | 1    |   |   |
| 25       | AS6X10X6 FRAME DNR               | STEEL       | MAIN 1                               | 1    |   |   |
| 26       | AS6X10X6 FRAME DNR               | GALVANIZED  | main standard                        | 1    |   |   |
| 27       | AS6X10X6 FRAME DNR               | GALVANIZED  | MAIN END                             | 1    |   |   |
| 28       | AS BENCH BRACKET DNR             | GALVANIZED  | 5' PIER UNDER MOUNT                  | 4    |   |   |
| 29       | AS BUMPER BRACKET DNR            | ALUMINUM    | RUNNER MOUNTED                       | 4    |   |   |
| 30       | AS BUMPER POST DNR               | HDPE WW     | BUMPER POST                          | 4    |   |   |
| 31       | BENCH                            | ALUMINUM    | 6' BENCH                             | 2    |   |   |
| 32       | DECKING PALLET DNR               | HDPE SS     | 6', 4 BOARD                          | 16   |   |   |
| 33       | DECKING PALLET DNR               | HDPE SS     | 5', 4 BOARD                          | 20   |   |   |
| 34       | DECKING PALLET DNR               | HDPE SS     | 5', 3 BOARD                          | 2    |   |   |
| 35       | FISH BAR 8' TOP                  | ALUM / HDPE | TABLE TOP SECTION                    | 4    |   |   |
| 36       | FISH BAR POST PLASTIC            | HDPE WW     | FISH BAR POST SLEEVE                 | 16   |   |   |
| 37       | FISH BAR SUPPORT COLUMN          | ALUM        | FISH BAR SUPPORT COLUMN              | 16   |   |   |
| 38       | HAND RAIL FRAME                  | ALUM        | HAND RAILING                         | 4    |   |   |
| 39       | RAMP                             | ALUM        | 3X6 HINGED RAMP                      | 1    |   |   |