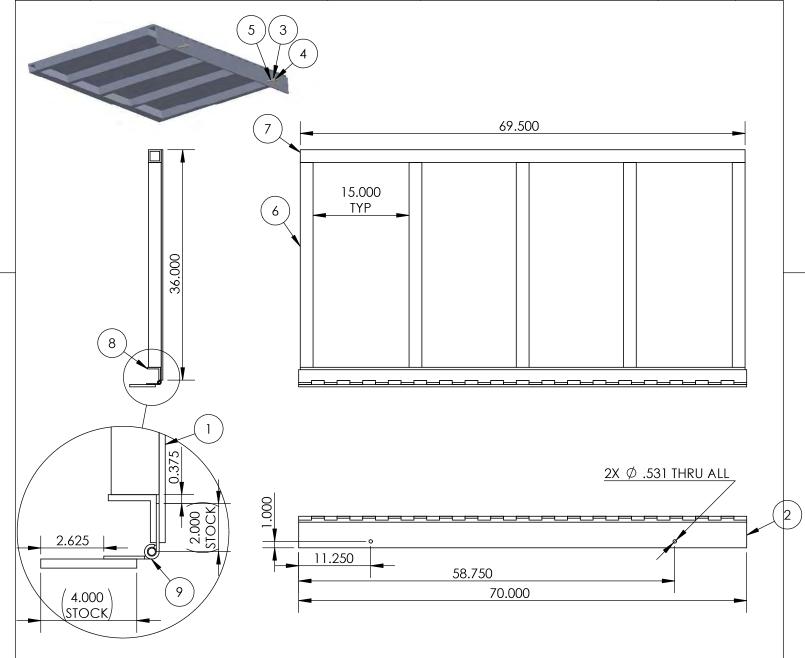

### **INSTALL BOM**

| ITEM NO. | PART NUMBER                      | Material    | DESCRIPTION                          | QTY. | R | S |
|----------|----------------------------------|-------------|--------------------------------------|------|---|---|
| 1        | .375 FLAT WASHER SS DNR          | STAINLESS   | 3/8" STAINLESS FLAT WASHER           | 80   |   |   |
| 2        | .375-16 FLANGE NUT BR DNR        | BRASS       | 3/8"-16 BRASS FLANGE NUT             | 238  |   |   |
| 3        | .375-16 X 2.500 HEX BOLT DNR     | STAINLESS   | 3/8"-16 X 2.5" STAINLESS HEX BOLT    | 14   |   |   |
| 4        | .375-16 X 3.000 CARR BOLT DNR    | STAINLESS   | 3/8"-16 X 3" STAINLESSCARRIAGE BOLT  | 138  |   |   |
| 5        | .375-16 X 4.500 HEX BOLT DNR     | STAINLESS   | 3/8"-16 X 4.5" STAINLESS HEX BOLT    | 66   |   |   |
| 6        | .375-16 X 5.000 CARR BOLT SS DNR | STAINLESS   | 3/8"-16 X 5" STAINLESS CARRIAGE BOLT | 4    |   |   |
| 7        | .375-16 X 6.000 CARR BOLT SS DNR | STAINLESS   | 3/8"-16 X 6" STAINLESS CARRIAGE BOLT | 16   |   |   |
| 8        | .500 FLAT WASHER DNR             | STAINLESS   | 1/2" STAINLESS FLAT WASHER           | 40   |   |   |
| 9        | .500-13 HEX NUT BR               | BRASS       | 1/2"-13 BRASS NUT                    | 20   |   |   |
| 10       | .500-13 X 1.250 HEX BOLT SS DNR  | STAINLESS   | 1/2"-13 X 1.25" STAINLESS HEX BOLT   | 8    |   |   |
| 11       | .500-13 X 5.000 HEX BOLT DNR     | STAINLESS   | 1/2"-13 X 5" STAINLESS HEX BOLT      | 4    |   |   |
| 12       | .500-13 X 7.000 HEX BOLT DNR     | STAINLESS   | 1/2"-13 X 7" STAINLESS HEX BOLT      | 19   |   |   |
| 13       | .750-10 X 2.000 HEX BOLT DNR     | STAINLESS   | 3/4"-10 X 2" STAINLESS HEX BOLT      | 28   |   |   |
| 14       | 5.5 X 1.5 HDPE DECKING DNR       | HDPE WW     | 10' SKIRT BOARD                      | 8    |   |   |
| 15       | 5.5 X 1.5 HDPE DECKING DNR       | HDPE WW     | 5' SKIRT BOARD                       | 4    |   |   |
| 16       | 5.5 X 1.5 HDPE DECKING DNR       | HDPE WW     | 6' SKIRT BOARD                       | 2    |   |   |
| 17       | 7.5 X 1.5 HDPE DECKING           | HDPE WW     | 10' SKIRT                            | 4    |   |   |
| 18       | 7.5 X 1.5 HDPE DECKING           | HDPE WW     | 85" SKIRT                            | 4    |   |   |
| 19       | 7.5 X 1.5 HDPE DECKING           | HDPE WW     | 120.5" SKIRT                         | 2    |   |   |
| 20       | 7.5 X 1.5 HDPE DECKING           | HDPE WW     | 156" SKIRT                           | 2    |   |   |
| 21       | AS5X10X6 FRAME DNR               | GALVANIZED  | RIGHT L SHORESIDE END                | 1    |   |   |
| 22       | AS5X10X6 FRAME DNR               | GALVANIZED  | LEFT L LAKESIDE END                  | 1    |   |   |
| 23       | AS5X10X6 FRAME DNR               | GALVANIZED  | LEFT L SHORESIDE END                 | 1    |   |   |
| 24       | AS5X10X6 FRAME DNR               | GALVANIZED  | RIGHT L LAKESIDE END                 | 1    |   |   |
| 25       | AS6X10X6 FRAME DNR               | STEEL       | MAIN 1                               | 1    |   |   |
| 26       | AS6X10X6 FRAME DNR               | GALVANIZED  | main standard                        | 1    |   |   |
| 27       | AS6X10X6 FRAME DNR               | GALVANIZED  | MAIN END                             | 1    |   |   |
| 28       | AS BENCH BRACKET DNR             | GALVANIZED  | 5' PIER UNDER MOUNT                  | 4    |   |   |
| 29       | AS BUMPER BRACKET DNR            | ALUMINUM    | RUNNER MOUNTED                       | 4    |   |   |
| 30       | AS BUMPER POST DNR               | HDPE WW     | BUMPER POST                          | 4    |   |   |
| 31       | BENCH                            | ALUMINUM    | 6' BENCH                             | 2    |   |   |
| 32       | DECKING PALLET DNR               | HDPE SS     | 6', 4 BOARD                          | 16   |   |   |
| 33       | DECKING PALLET DNR               | HDPE SS     | 5', 4 BOARD                          | 20   |   |   |
| 34       | DECKING PALLET DNR               | HDPE SS     | 5', 3 BOARD                          | 2    |   |   |
| 35       | FISH BAR 8' TOP                  | ALUM / HDPE | TABLE TOP SECTION                    | 4    |   |   |
| 36       | FISH BAR POST PLASTIC            | HDPE WW     | FISH BAR POST SLEEVE                 | 16   |   |   |
| 37       | FISH BAR SUPPORT COLUMN          | ALUM        | FISH BAR SUPPORT COLUMN              | 16   |   |   |
| 38       | HAND RAIL FRAME                  | ALUM        | HAND RAILING                         | 4    |   |   |
| 39       | RAMP                             | ALUM        | 3X6 HINGED RAMP                      | 1    |   |   |